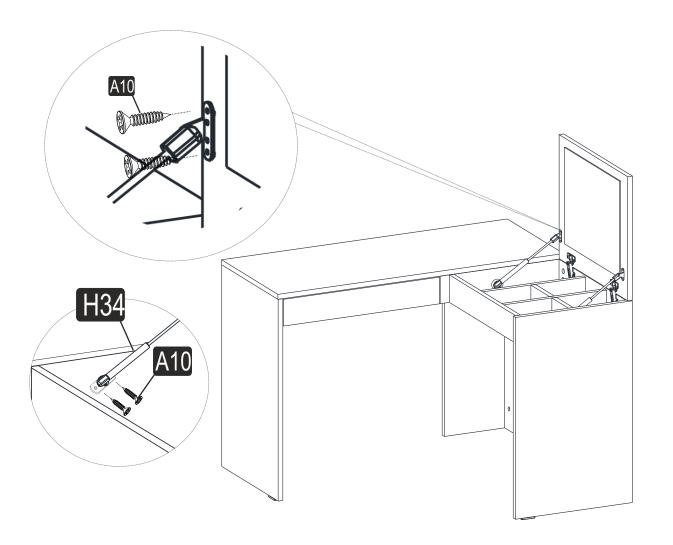

# **ATTENTION**

Minifix is the main connection material used in products. Before starting assembly, please check the drawings below...

The necessary tools (not included)

# **ASSEMBLY MANUEL**

Have you seen our other products?