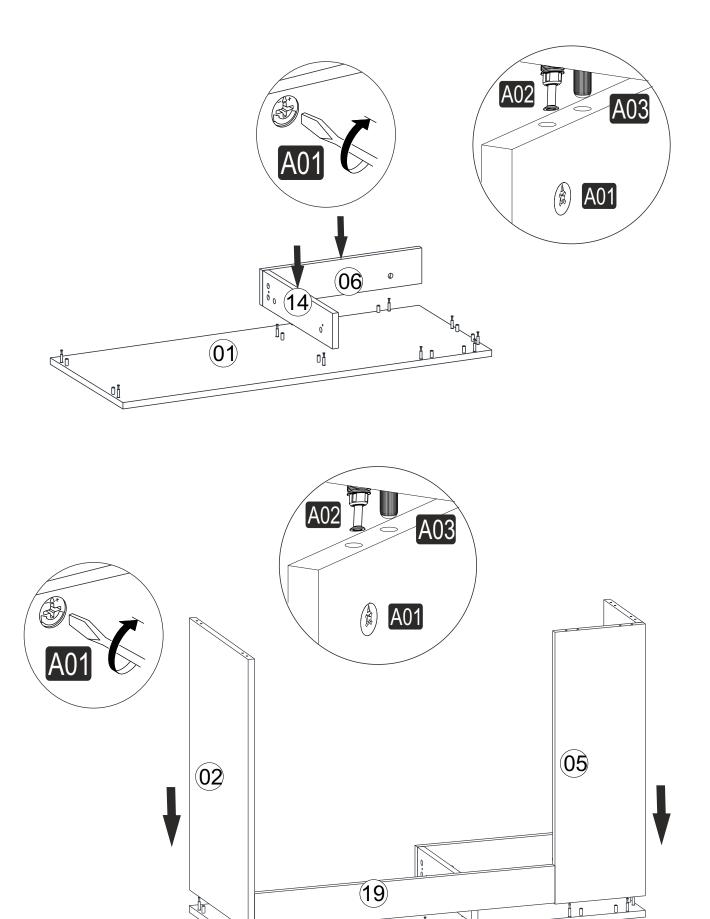

t more than one product, to prevent confusion be sure that you completed the first product. Then start the other product's assembling. Never draw the products. While carrying, disassociate and lift the product and carry with minimum 2 people. For long distances carry the product with the package.

It is very easy to clean the surfaces of your product. It is enough to wipe with a damp and soapy cloth or other household cleaners. Do not directly contact your furniture with excessive heat, cold and humidity because the product can be affected.

# **ATTENTION**

Minifix is the main connection material used in products. Before starting assembly, please check the drawings below...





The necessary tools (not included)

### **ACCESSORY LIST**



# **GENERAL VIEW**



# **ASSEMBLY MANUEL**



























Have you seen our other products?