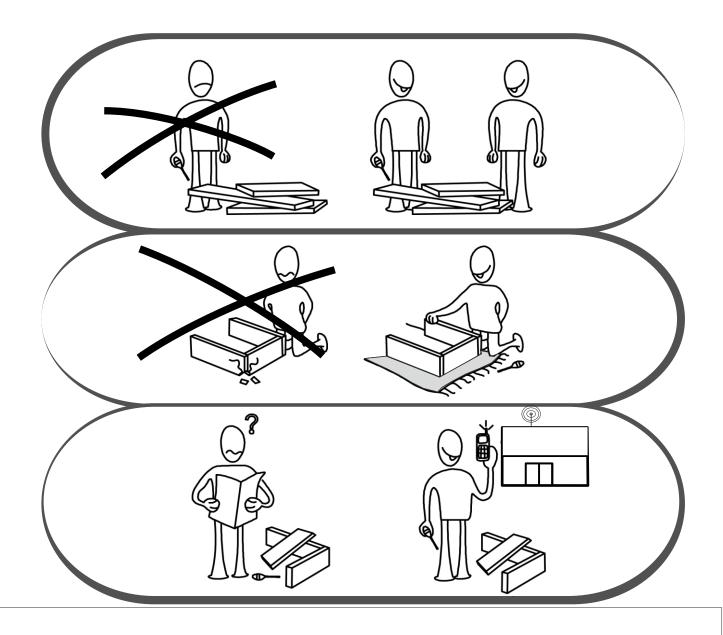

#### Dear Customer,

The product you bought was subjected to all sorts of tests and control before sending out to you. Even in this situation, sometimes happen that some component is damaged during the transportation. In such case please do not send the whole article back to us. Just request/order the damaged part. While requesting the required part, describe it exactly by looking to service card. Missing part will be sent to you as soon as possible. Before start assembling, please check the whole components and accessories according to the lists. After being sure that every part and accessory are okay and right, start assembling. Before start assembling, please clean all the components with a damp cloth. If you bought more than one product, to prevent confusion be sure that you completed the first product. Then start the other product's assembling. Never draw the products. While carrying, disassociate and lift the product and carry with minimum 2 people. For long distances carry the product with the package.