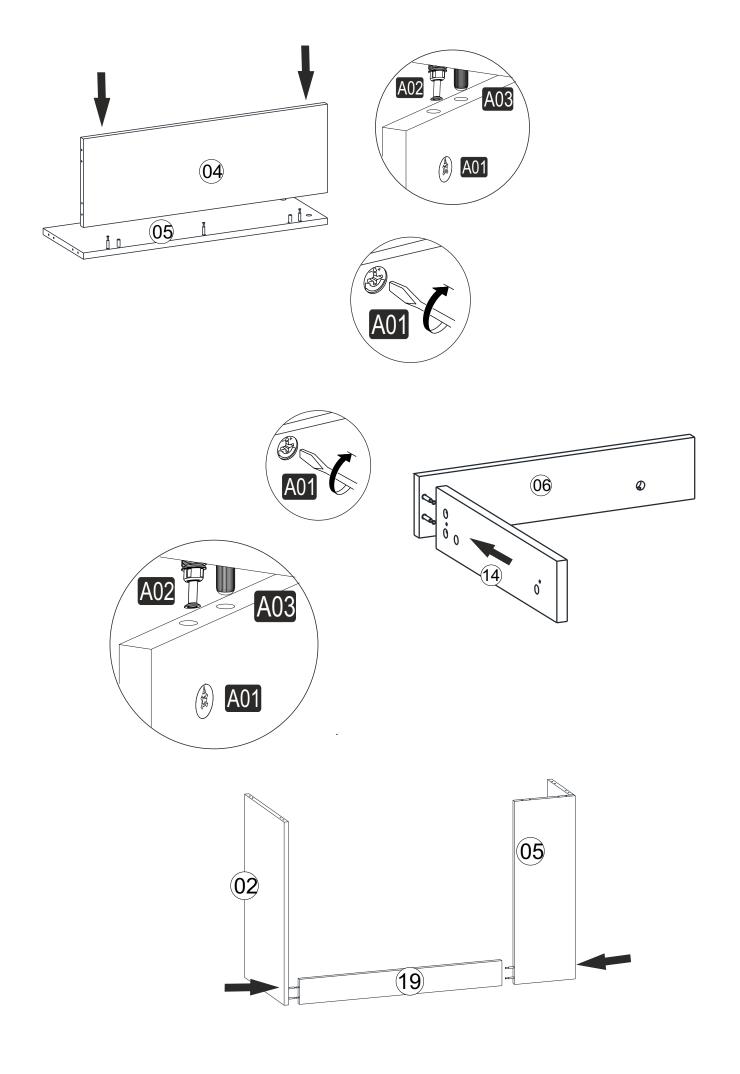

# **ATTENTION**

Minifix is the main connection material used in products. Before starting assembly, please check the drawings below...

The necessary tools (not included)