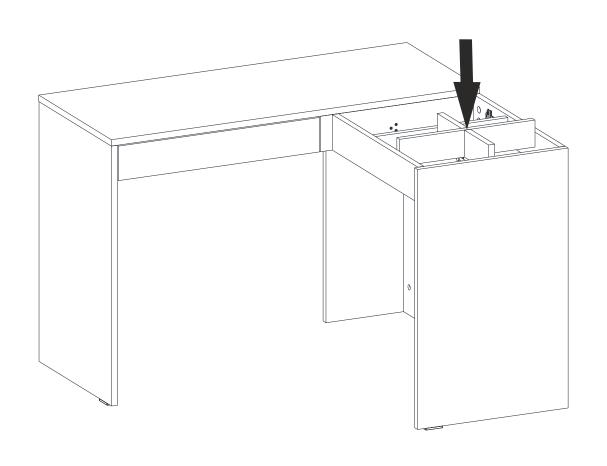

n one product, to prevent confusion be sure that you completed the first product. Then start the other product's assembling. Never draw the products. While carrying, disassociate and lift the product and carry with minimum 2 people. For long distances carry the product with the package.

It is very easy to clean the surfaces of your product. It is enough to wipe with a damp and soapy cloth or other household cleaners. Do not directly contact your furniture with excessive heat, cold and humidity because the product can be affected.

# **ATTENTION**

Minifix is the main connection material used in products. Before starting assembly, please check the drawings below...





The necessary tools (not included)

### **ACCESSORY LIST**



# **GENERAL VIEW**



# **ASSEMBLY MANUEL**



























Have you seen our other products?