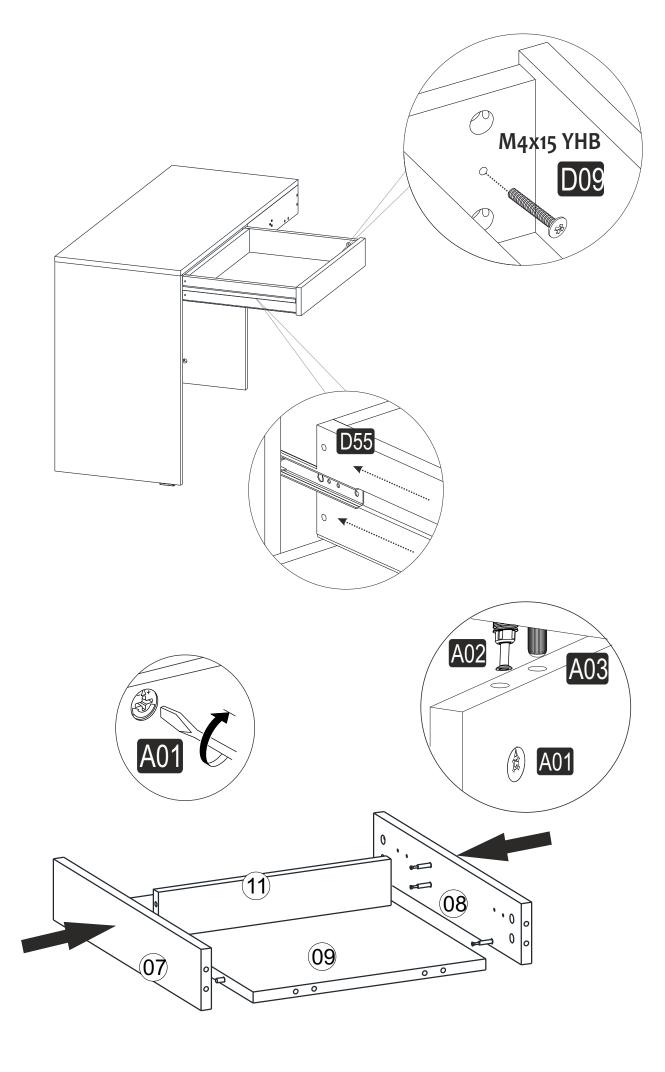

re than one product, to prevent confusion be sure that you completed the first product. Then start the other product's assembling. Never draw the products. While carrying, disassociate and lift the product and carry with minimum 2 people. For long distances carry the product with the package.

It is very easy to clean the surfaces of your product. It is enough to wipe with a damp and soapy cloth or other household cleaners. Do not directly contact your furniture with excessive heat, cold and humidity because the product can be affected.

# **ATTENTION**

Minifix is the main connection material used in products. Before starting assembly, please check the drawings below...





The necessary tools (not included)

### **ACCESSORY LIST**



# **GENERAL VIEW**



# **ASSEMBLY MANUEL**



























Have you seen our other products?