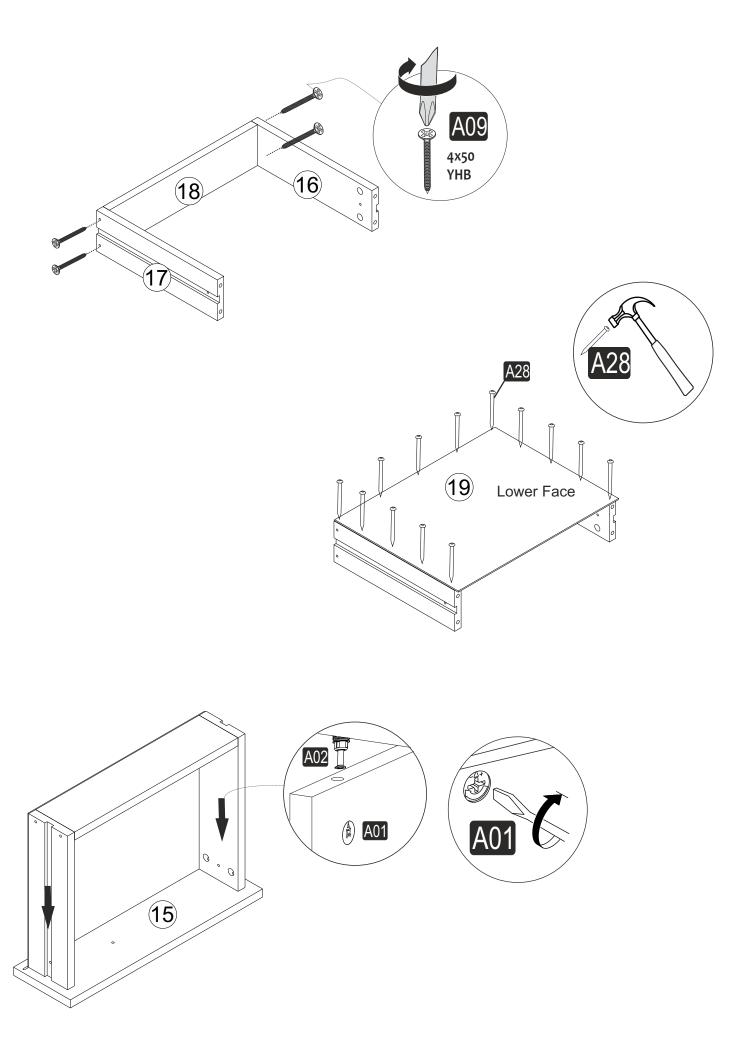

more than one product, to prevent confusion be sure that you completed the first product. Then start the other product's assembling. Never draw the products. While carrying, disassociate and lift the product and carry with minimum 2 people. For long distances carry the product with the package.

It is very easy to clean the surfaces of your product. It is enough to wipe with a damp and soapy cloth or other household cleaners. Do not directly contact your furniture with excessive heat, cold and humidity because the product can be affected.

# **ATTENTION**

Minifix is the main connection material used in products. Before starting assembly, please check the drawings below...





The necessary tools (not included)

### **ACCESSORY LIST**



# **GENERAL VIEW**



# **ASSEMBLY MANUEL**



























Have you seen our other products?