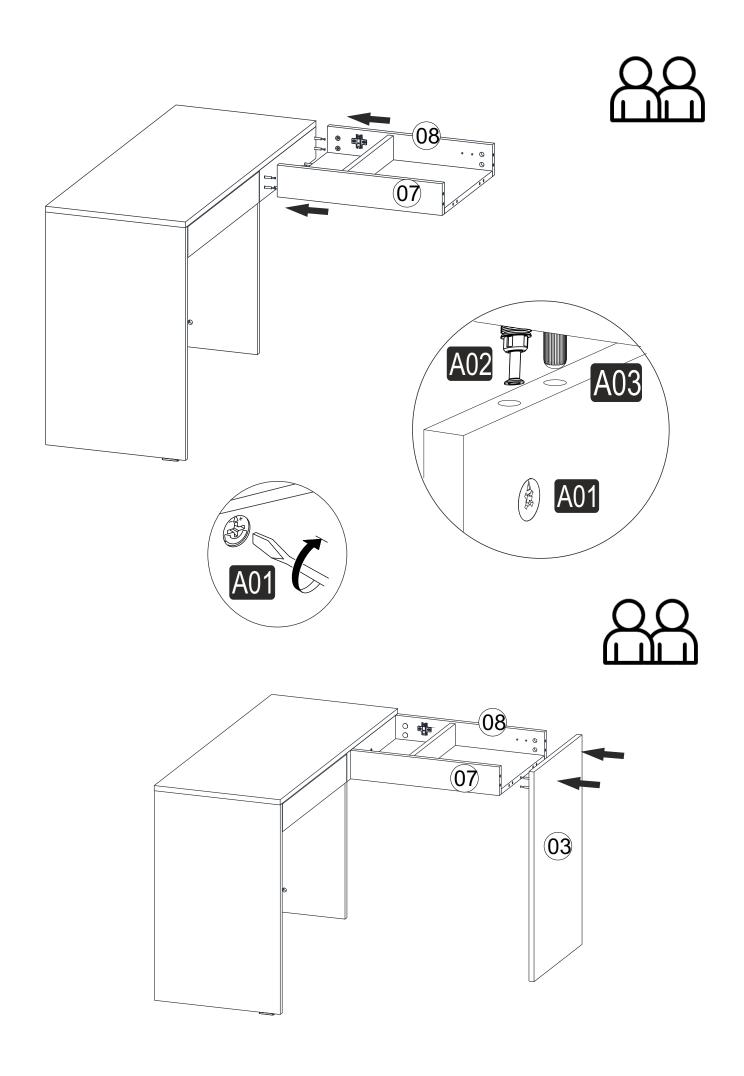

than one product, to prevent confusion be sure that you completed the first product. Then start the other product's assembling. Never draw the products. While carrying, disassociate and lift the product and carry with minimum 2 people. For long distances carry the product with the package.

It is very easy to clean the surfaces of your product. It is enough to wipe with a damp and soapy cloth or other household cleaners. Do not directly contact your furniture with excessive heat, cold and humidity because the product can be affected.

# **ATTENTION**

Minifix is the main connection material used in products. Before starting assembly, please check the drawings below...





The necessary tools (not included)

### **ACCESSORY LIST**



# **GENERAL VIEW**



# **ASSEMBLY MANUEL**



























Have you seen our other products?