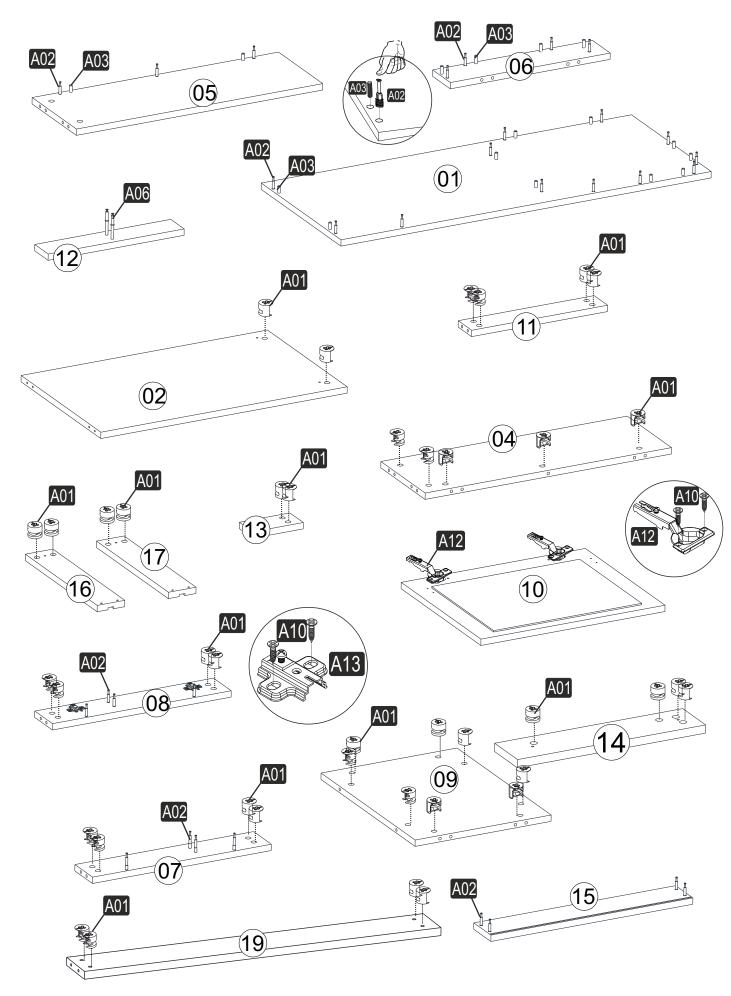

# **ATTENTION**

Minifix is the main connection material used in products. Before starting assembly, please check the drawings below...

The necessary tools (not included)