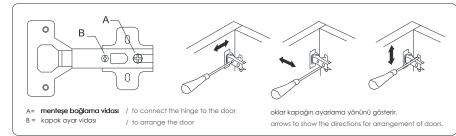

# **ATTENTION**

Minifix is the main connection material used in products. Before starting assembly, please check the drawings below...

The necessary tools (not included)