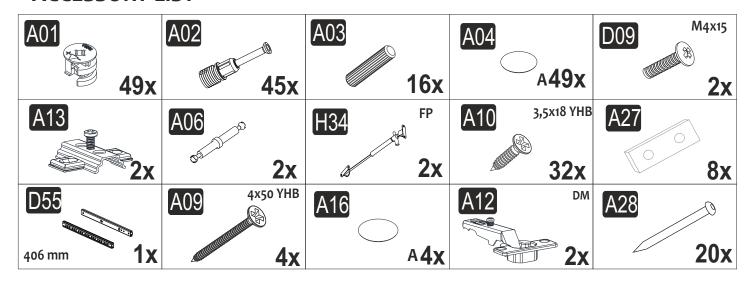

all the components with a damp cloth. If you bought more than one product, to prevent confusion be sure that you completed the first product. Then start the other product's assembling. Never draw the products. While carrying, disassociate and lift the product and carry with minimum 2 people. For long distances carry the product with the package.

It is very easy to clean the surfaces of your product. It is enough to wipe with a damp and soapy cloth or other household cleaners. Do not directly contact your furniture with excessive heat, cold and humidity because the product can be affected.

# **ATTENTION**

Minifix is the main connection material used in products. Before starting assembly, please check the drawings below...





The necessary tools (not included)

### **ACCESSORY LIST**



# **GENERAL VIEW**



# **ASSEMBLY MANUEL**



























Have you seen our other products?