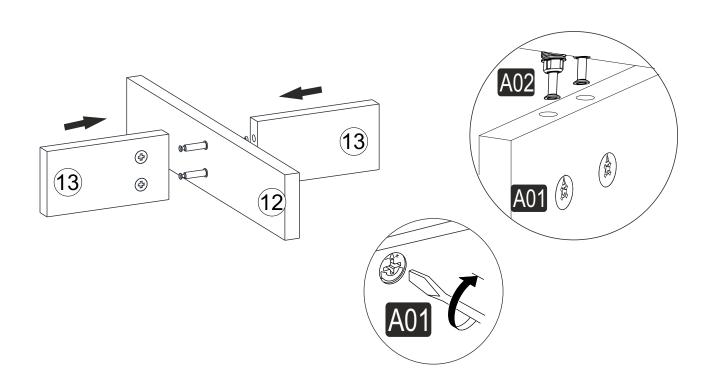

han one product, to prevent confusion be sure that you completed the first product. Then start the other product's assembling. Never draw the products. While carrying, disassociate and lift the product and carry with minimum 2 people. For long distances carry the product with the package.

It is very easy to clean the surfaces of your product. It is enough to wipe with a damp and soapy cloth or other household cleaners. Do not directly contact your furniture with excessive heat, cold and humidity because the product can be affected.

# **ATTENTION**

Minifix is the main connection material used in products. Before starting assembly, please check the drawings below...





The necessary tools (not included)

### **ACCESSORY LIST**



# **GENERAL VIEW**



# **ASSEMBLY MANUEL**



























Have you seen our other products?