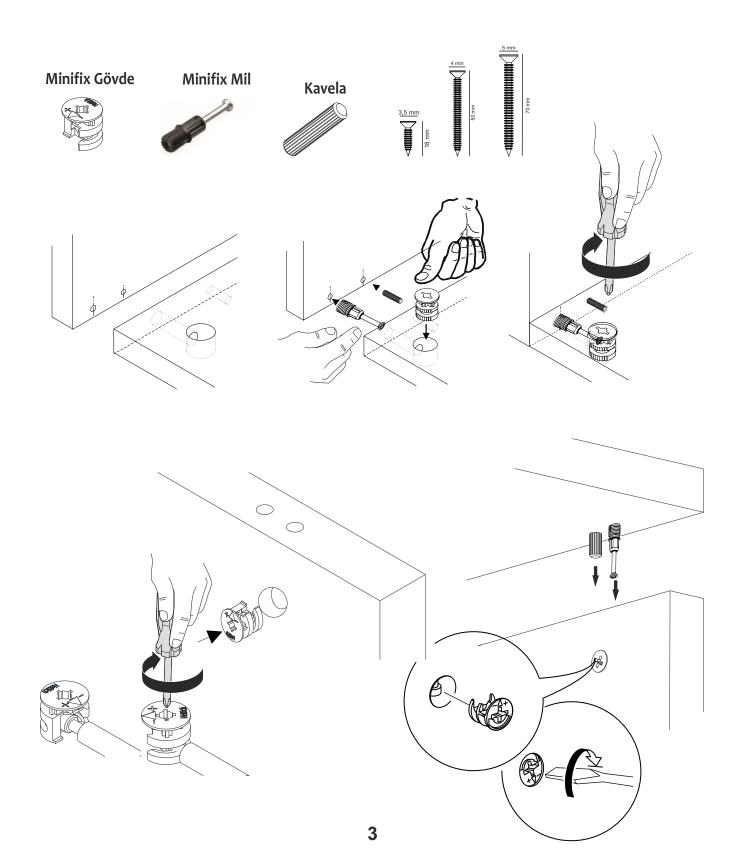

# **ATTENTION**

Minifix is the main connection material used in products. Before starting assembly, please check the drawings below...

The necessary tools (not included)