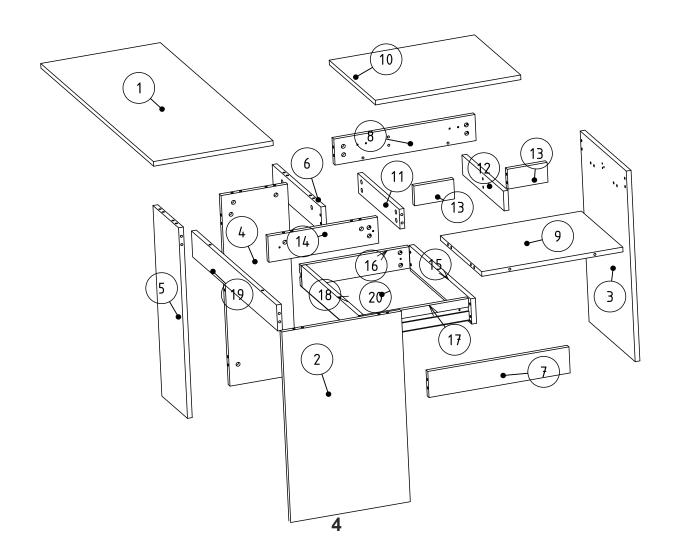

th a damp cloth. If you bought more than one product, to prevent confusion be sure that you completed the first product. Then start the other product's assembling. Never draw the products. While carrying, disassociate and lift the product and carry with minimum 2 people. For long distances carry the product with the package.

It is very easy to clean the surfaces of your product. It is enough to wipe with a damp and soapy cloth or other household cleaners. Do not directly contact your furniture with excessive heat, cold and humidity because the product can be affected.

# **ATTENTION**

Minifix is the main connection material used in products. Before starting assembly, please check the drawings below...





The necessary tools (not included)

### **ACCESSORY LIST**



# **GENERAL VIEW**



# **ASSEMBLY MANUEL**



























Have you seen our other products?