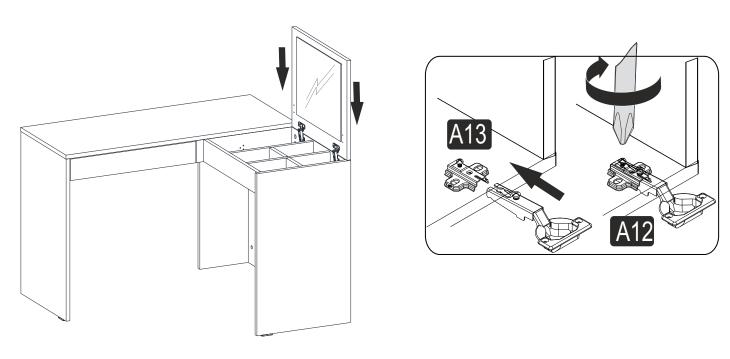

one product, to prevent confusion be sure that you completed the first product. Then start the other product's assembling. Never draw the products. While carrying, disassociate and lift the product and carry with minimum 2 people. For long distances carry the product with the package.

It is very easy to clean the surfaces of your product. It is enough to wipe with a damp and soapy cloth or other household cleaners. Do not directly contact your furniture with excessive heat, cold and humidity because the product can be affected.

# **ATTENTION**

Minifix is the main connection material used in products. Before starting assembly, please check the drawings below...





The necessary tools (not included)

### **ACCESSORY LIST**



# **GENERAL VIEW**



# **ASSEMBLY MANUEL**



























Have you seen our other products?