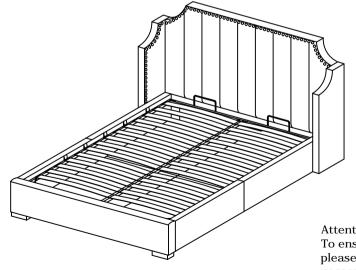

STEP 17

Attention:

To ensure your bed frame remains in optimum condition, please periodically check all the screw and re-thightening if necessary.