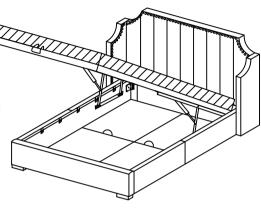

## STEP 16

Attention:

- 1. This king size bed can't put more than 70kg mattress.
- 2. Place your mattress onto the bed frame BEFORE closing or this could results in damage to the bed (MATTRESS NOT INCLUDED) .
- 3. It is imperative that the bed is aligned squarely to prevent the frame from catching on and damaging the upholstered side rails

Please use extra caution when opening and closing the bed for the first few times.

Ensure a similar spacing on each side of the frame.

Ensure open and close the bed frame thru center of bed by using PP tape on center of metal frame.