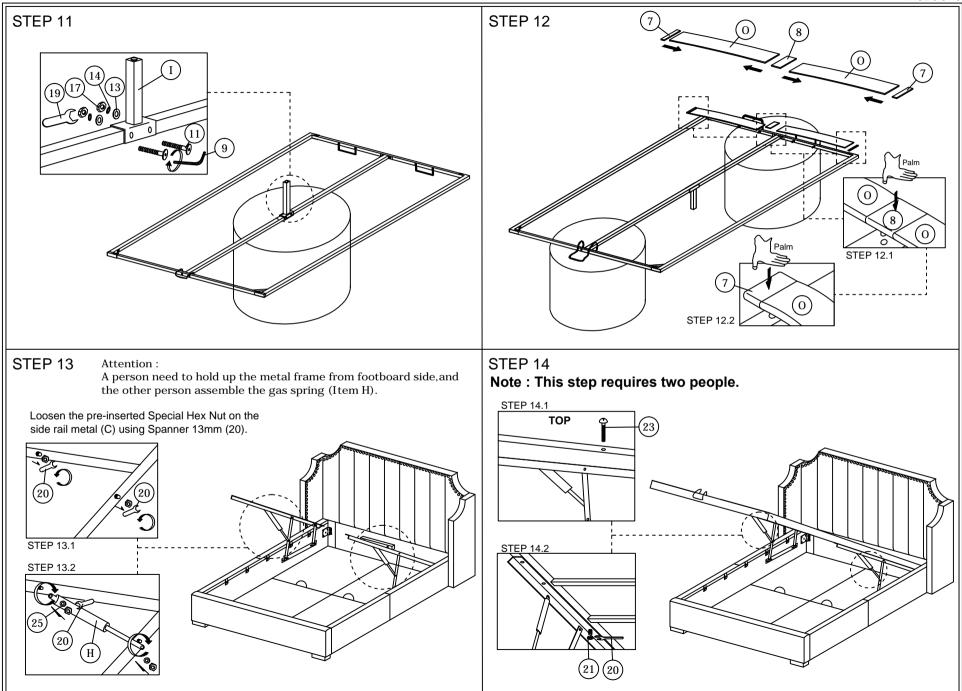

| 0                                      | 16 PCS |
|      | 19   | SPANNER (10mm)            | H                                      | 1 PC   |
|      | 20   | SPANNER (13mm)            | H                                      | 1 PC   |
|      | 21   | SPECIAL HEX NUT           | 0                                      | 6 PCS  |
|      | 22   | JCBC BOLT M8 x 20mm       | -                                      | 4 PCS  |
|      | 23   | HANDLE SCREW M8 x 70mm    | <b></b>                                | 2 PCS  |
|      | 24   | M8 PLASTIC COVER          | 0                                      | 8 PCS  |
|      | 25   | PLASTIC WASHER            | 0                                      | 4 PCS  |

HARDWARE LIST

## STEP 1

Take out HEADBOARD WING (Q) from the HEABBOARD (A).











## STEP 15

## STEP 16

Attention:

- 1. This king size bed can't put more than 70kg mattress.
- 2. Place your mattress onto the bed frame BEFORE closing or this could results in damage to the bed (MATTRESS NOT INCLUDED) .
- 3. It is imperative that the bed is aligned squarely to prevent the frame from catching on and damaging the upholstered side rails

Please use extra caution when opening and closing the bed for the first few times.

Ensure a similar spacing on each side of the frame.

Ensure open and close the bed frame thru center of bed by using PP tape on center of metal frame.



STEP 17





Attention:

To ensure your bed frame remains in optimum condition, please periodically check all the screw and re-thightening if necessary.