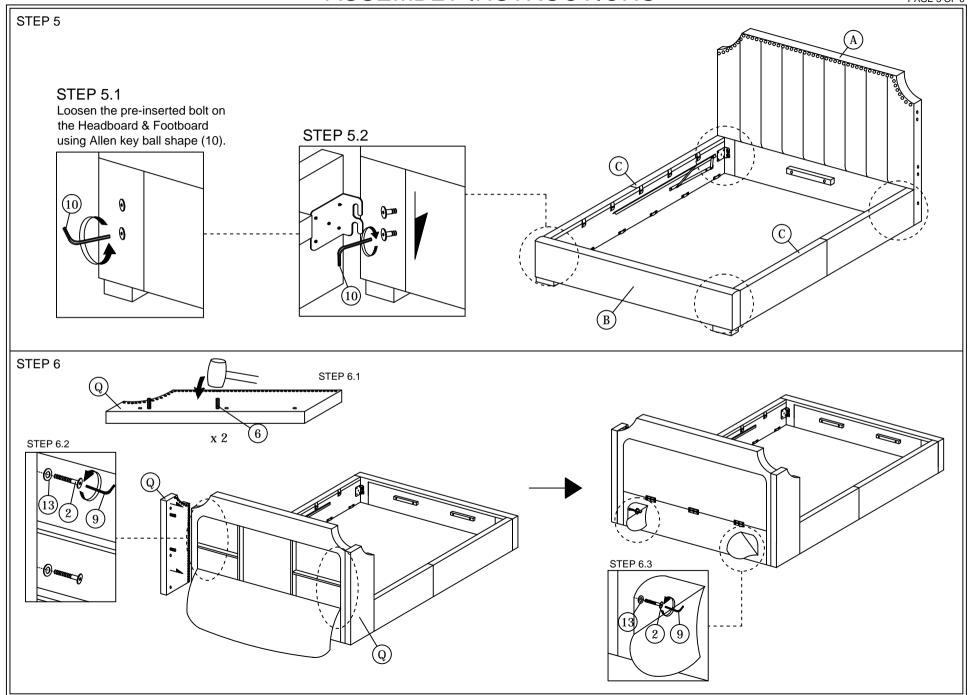

NOTE: THE LIST AND QUANTITY SHOWN ARE FOR 1 UNIT ASSEMBLY.

Tool needed: Screwdriver & Rubber Mallet (not provider).

|      | PART LIST               |        |   |
|------|-------------------------|--------|---|
| ITEM | DESCRIPTION             | QTY    |   |
| Α    | HEADBOARD               | 1 PC   | I |
| В    | FOOTBOARD               | 1 PC   | Ī |
| С    | SIDE RAIL               | 2 PCS  | r |
| D    | BED LEG                 | 4 PCS  | r |
| Ш    | HANDLE                  | 2 PCS  | l |
| F    | METAL FRAME             | 1 SET  | r |
| G    | PP TAPE                 | 1 PC   | H |
| Ι    | GAS SPRING              | 2 PCS  | ┢ |
| -    | METAL SUPPORT LEG       | 1 PC   | ┢ |
| J    | HORIZONTAL SUPPORT WOOD | 5 PCS  | H |
| K    | CENTER SUPPORT LEG      | 5 PCS  | ŀ |
| L    | HEADBOARD SUPPORT WOOD  | 1 PC   | ŀ |
| M    | FOOTBOARD SUPPORT WOOD  | 2 PCS  | ŀ |
| N    | BOTTOM SUPPORT BOARD    | 4 PCS  | ŀ |
| 0    | BED SLAT                | 34 PCS | l |
| P    | 2 SMALL ANGLE           | 2 PCS  | L |
| Q    | HEADBOARD WINGS (L & R) | 2 PCS  | L |
|      |                         |        | 1 |

| 11   | ITEM | DESCRIPTION               |                                        | QTY    |
|------|------|---------------------------|----------------------------------------|--------|
| l    | 1    | JCBC BOLT M6 x 30mm       | •••••••••••••••••••••••••••••••••••••• | 5 PCS  |
| H    |      |                           |                                        |        |
| H    | 2    | JCBC BOLT M6 x 40mm       | <b>******</b>                          | 8 PCS  |
| H    | 3    | JCBC BOLT M6 x 70mm ■     |                                        | 6 PCS  |
| H    | 4    | JCBB BOLT M8 x 40mm       | ••••                                   | 16 PCS |
| H    | 5    | WOOD SCREW M4 x 20mm      | <b></b> €                              | 8 PCS  |
| l    | 6    | WOOD DOWEL M8 x 30mm      | J                                      | 4 PCS  |
| H    | 7    | BED SLAT SIDE FITTER      | <b>\$</b>                              | 34 PCS |
| l    | 8    | BED SLAT CENTER FITTER    | $\Diamond$                             | 17 PCS |
| l    | 9    | M4 ALLEN KEY (BALL SHAPE) | <u> </u>                               | 1 PC   |
| l    | 10   | M5 ALLEN KEY (BALL SHAPE) | <u> </u>                               | 1 PC   |
| $\ $ | 11   | JCBC BOLT M6 x 40mm       |                                        | 6 PCS  |
| H    | 12   | JCBB BOLT M8 x 70mm       |                                        | 8 PCS  |
| H    | 13   | M6 FLAT WASHER            | 0                                      | 12 PCS |
| l    | 14   | M6 SPRING WASHER          | 0                                      | 6 PCS  |
| l    | 15   | M8 FLAT WASHER            | 0                                      | 20 PCS |
| 1    | 16   | M8 SPRING WASHER          | 0                                      | 20 PCS |
| J    | 17   | M6 HEX NUT                | 0                                      | 6 PCS  |
|      | 18   | M8 HEX NUT                | 0                                      | 16 PCS |
|      | 19   | SPANNER (10mm)            | H                                      | 1 PC   |
|      | 20   | SPANNER (13mm)            | H                                      | 1 PC   |
|      | 21   | SPECIAL HEX NUT           | 0                                      | 6 PCS  |
|      | 22   | JCBC BOLT M8 x 20mm       | -                                      | 4 PCS  |
|      | 23   | HANDLE SCREW M8 x 70mm    | <b></b>                                | 2 PCS  |
|      | 24   | M8 PLASTIC COVER          | 0                                      | 8 PCS  |
|      | 25   | PLASTIC WASHER            | 0                                      | 4 PCS  |