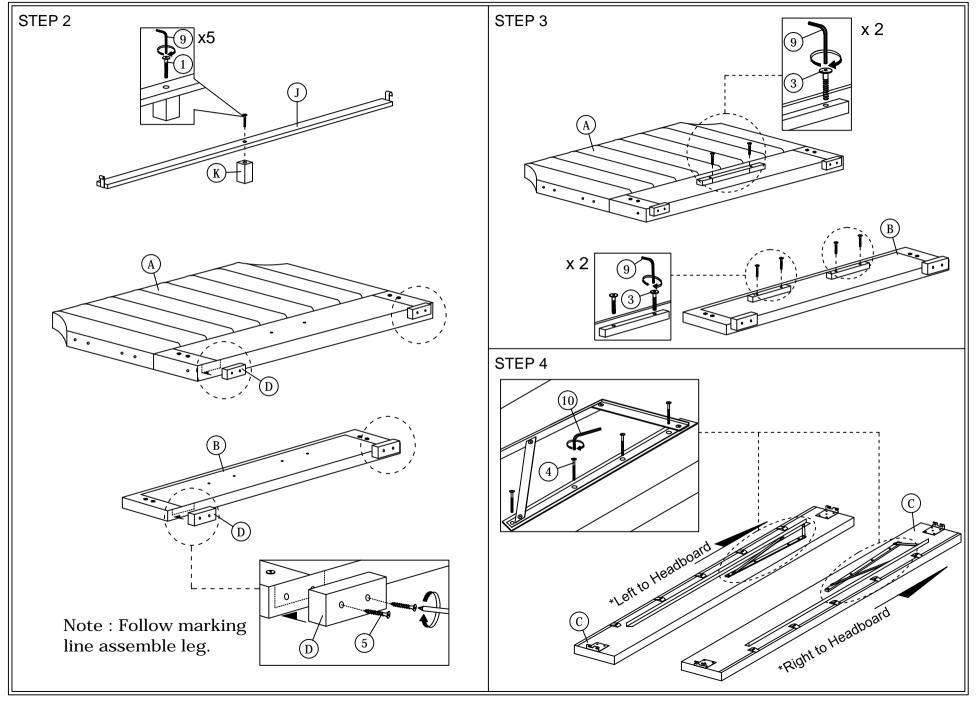

NOTE: THE LIST AND QUANTITY SHOWN ARE FOR 1 UNIT ASSEMBLY.

Tool needed: Screwdriver & Rubber Mallet (not provider).

|      | PART LIST               |        |   |
|------|-------------------------|--------|---|
| ITEM | DESCRIPTION             | QTY    |   |
| Α    | HEADBOARD               | 1 PC   | I |
| В    | FOOTBOARD               | 1 PC   | Ī |
| С    | SIDE RAIL               | 2 PCS  | r |
| D    | BED LEG                 | 4 PCS  | r |
| Ш    | HANDLE                  | 2 PCS  | l |
| F    | METAL FRAME             | 1 SET  | r |
| G    | PP TAPE                 | 1 PC   | H |
| Ι    | GAS SPRING              | 2 PCS  | ┢ |
| -    | METAL SUPPORT LEG       | 1 PC   | ┢ |
| J    | HORIZONTAL SUPPORT WOOD | 5 PCS  | H |
| K    | CENTER SUPPORT LEG      | 5 PCS  | ŀ |
| L    | HEADBOARD SUPPORT WOOD  | 1 PC   | ŀ |
| M    | FOOTBOARD SUPPORT WOOD  | 2 PCS  | ŀ |
| N    | BOTTOM SUPPORT BOARD    | 4 PCS  | ŀ |
| 0    | BED SLAT                | 34 PCS | l |
| P    | 2 SMALL ANGLE           | 2 PCS  | L |
| Q    | HEADBOARD WINGS (L & R) | 2 PCS  | L |
|      |                         |        | 1 |

| 11   | ITEM | DESCRIPTION               |                                        | QTY    |
|------|------|---------------------------|----------------------------------------|--------|
| l    | 1    | JCBC BOLT M6 x 30mm       | •••••••••••••••••••••••••••••••••••••• | 5 PCS  |
| H    |      |                           |                                        |        |
| H    | 2    | JCBC BOLT M6 x 40mm       | <b>******</b>                          | 8 PCS  |
| H    | 3    | JCBC BOLT M6 x 70mm ■     |                                        | 6 PCS  |
| H    | 4    | JCBB BOLT M8 x 40mm       | ••••                                   | 16 PCS |
| H    | 5    | WOOD SCREW M4 x 20mm      | <b></b> €                              | 8 PCS  |
| l    | 6    | WOOD DOWEL M8 x 30mm      | J                                      | 4 PCS  |
| H    | 7    | BED SLAT SIDE FITTER      | <b>\$</b>                              | 34 PCS |
| l    | 8    | BED SLAT CENTER FITTER    | $\Diamond$                             | 17 PCS |
| l    | 9    | M4 ALLEN KEY (BALL SHAPE) | <u> </u>                               | 1 PC   |
| l    | 10   | M5 ALLEN KEY (BALL SHAPE) | <u> </u>                               | 1 PC   |
| $\ $ | 11   | JCBC BOLT M6 x 40mm       |                                        | 6 PCS  |
| H    | 12   | JCBB BOLT M8 x 70mm       |                                        | 8 PCS  |
| H    | 13   | M6 FLAT WASHER            | 0                                      | 12 PCS |
| l    | 14   | M6 SPRING WASHER          | 0                                      | 6 PCS  |
| l    | 15   | M8 FLAT WASHER            | 0                                      | 20 PCS |
| 1    | 16   | M8 SPRING WASHER          | 0                                      | 20 PCS |
| J    | 17   | M6 HEX NUT                | 0                                      | 6 PCS  |
|      | 18   | M8 HEX NUT                | 0                                      | 16 PCS |
|      | 19   | SPANNER (10mm)            | H                                      | 1 PC   |
|      | 20   | SPANNER (13mm)            | H                                      | 1 PC   |
|      | 21   | SPECIAL HEX NUT           | 0                                      | 6 PCS  |
|      | 22   | JCBC BOLT M8 x 20mm       | -                                      | 4 PCS  |
|      | 23   | HANDLE SCREW M8 x 70mm    | <b></b>                                | 2 PCS  |
|      | 24   | M8 PLASTIC COVER          | 0                                      | 8 PCS  |
|      | 25   | PLASTIC WASHER            | 0                                      | 4 PCS  |