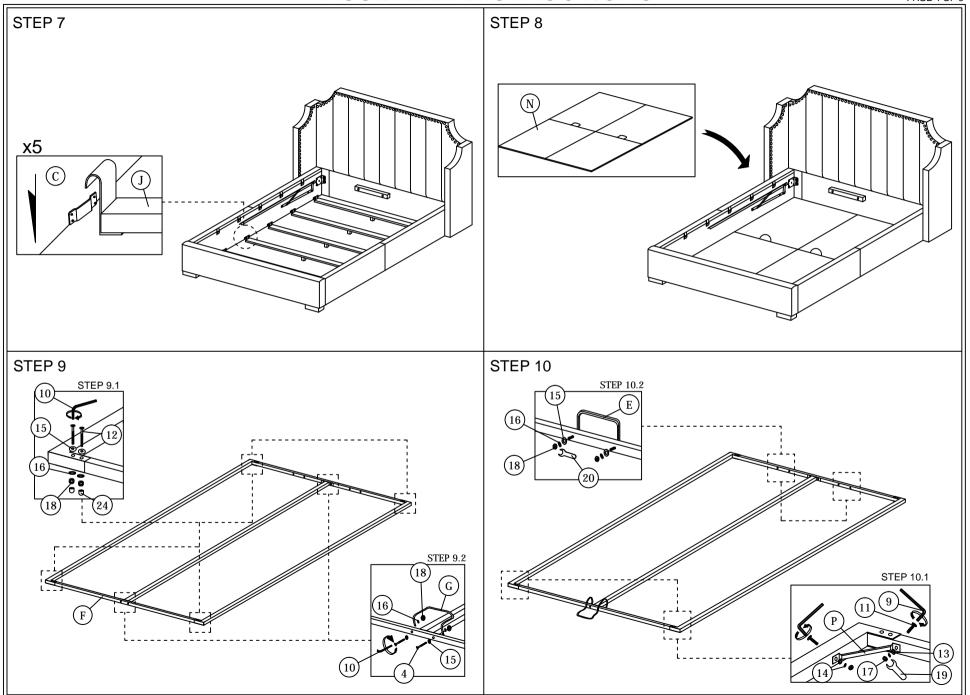

NOTE: THE LIST AND QUANTITY SHOWN ARE FOR 1 UNIT ASSEMBLY.

Tool needed: Screwdriver & Rubber Mallet (not provider).

|      | PART LIST               |        |   |
|------|-------------------------|--------|---|
| ITEM | DESCRIPTION             | QTY    |   |
| Α    | HEADBOARD               | 1 PC   | I |
| В    | FOOTBOARD               | 1 PC   | Ī |
| С    | SIDE RAIL               | 2 PCS  | r |
| D    | BED LEG                 | 4 PCS  | r |
| Ш    | HANDLE                  | 2 PCS  | l |
| F    | METAL FRAME             | 1 SET  | r |
| G    | PP TAPE                 | 1 PC   | H |
| Ι    | GAS SPRING              | 2 PCS  | ┢ |
| -    | METAL SUPPORT LEG       | 1 PC   | ┢ |
| J    | HORIZONTAL SUPPORT WOOD | 5 PCS  | H |
| K    | CENTER SUPPORT LEG      | 5 PCS  | ŀ |
| L    | HEADBOARD SUPPORT WOOD  | 1 PC   | ŀ |
| M    | FOOTBOARD SUPPORT WOOD  | 2 PCS  | ŀ |
| N    | BOTTOM SUPPORT BOARD    | 4 PCS  | ŀ |
| 0    | BED SLAT                | 34 PCS | l |
| P    | 2 SMALL ANGLE           | 2 PCS  | L |
| Q    | HEADBOARD WINGS (L & R) | 2 PCS  | L |
|      |                         |        | 1 |

| 11   | ITEM | DESCRIPTION               |                                        | QTY    |
|------|------|---------------------------|----------------------------------------|--------|
| l    | 1    | JCBC BOLT M6 x 30mm       | •••••••••••••••••••••••••••••••••••••• | 5 PCS  |
| H    |      |                           |                                        |        |
| H    | 2    | JCBC BOLT M6 x 40mm       | <b>******</b>                          | 8 PCS  |
| H    | 3    | JCBC BOLT M6 x 70mm ■     |                                        | 6 PCS  |
| H    | 4    | JCBB BOLT M8 x 40mm       | ••••                                   | 16 PCS |
| H    | 5    | WOOD SCREW M4 x 20mm      | <b></b> €                              | 8 PCS  |
| l    | 6    | WOOD DOWEL M8 x 30mm      | J                                      | 4 PCS  |
| H    | 7    | BED SLAT SIDE FITTER      | <b>\$</b>                              | 34 PCS |
| l    | 8    | BED SLAT CENTER FITTER    | $\Diamond$                             | 17 PCS |
| l    | 9    | M4 ALLEN KEY (BALL SHAPE) | <u> </u>                               | 1 PC   |
| l    | 10   | M5 ALLEN KEY (BALL SHAPE) | <u> </u>                               | 1 PC   |
| $\ $ | 11   | JCBC BOLT M6 x 40mm       |                                        | 6 PCS  |
| H    | 12   | JCBB BOLT M8 x 70mm       |                                        | 8 PCS  |
| H    | 13   | M6 FLAT WASHER            | 0                                      | 12 PCS |
| l    | 14   | M6 SPRING WASHER          | 0                                      | 6 PCS  |
| l    | 15   | M8 FLAT WASHER            | 0                                      | 20 PCS |
| 1    | 16   | M8 SPRING WASHER          | 0                                      | 20 PCS |
| J    | 17   | M6 HEX NUT                | 0                                      | 6 PCS  |
|      | 18   | M8 HEX NUT                | 0                                      | 16 PCS |
|      | 19   | SPANNER (10mm)            | H                                      | 1 PC   |
|      | 20   | SPANNER (13mm)            | H                                      | 1 PC   |
|      | 21   | SPECIAL HEX NUT           | 0                                      | 6 PCS  |
|      | 22   | JCBC BOLT M8 x 20mm       | -                                      | 4 PCS  |
|      | 23   | HANDLE SCREW M8 x 70mm    | <b></b>                                | 2 PCS  |
|      | 24   | M8 PLASTIC COVER          | 0                                      | 8 PCS  |
|      | 25   | PLASTIC WASHER            | 0                                      | 4 PCS  |