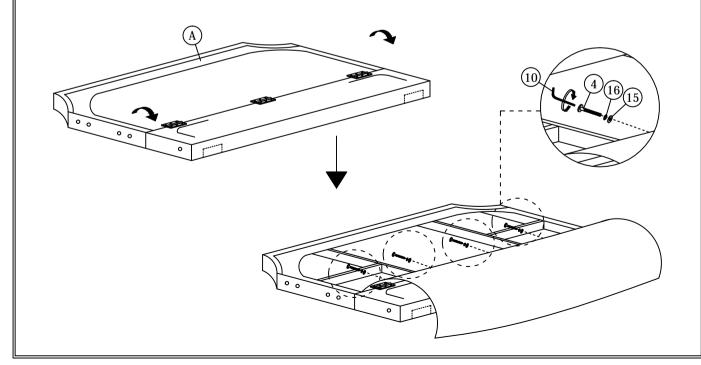

| 0                                      | 16 PCS |
|      | 19   | SPANNER (10mm)            | H                                      | 1 PC   |
|      | 20   | SPANNER (13mm)            | H                                      | 1 PC   |
|      | 21   | SPECIAL HEX NUT           | 0                                      | 6 PCS  |
|      | 22   | JCBC BOLT M8 x 20mm       | -                                      | 4 PCS  |
|      | 23   | HANDLE SCREW M8 x 70mm    | <b></b>                                | 2 PCS  |
|      | 24   | M8 PLASTIC COVER          | 0                                      | 8 PCS  |
|      | 25   | PLASTIC WASHER            | 0                                      | 4 PCS  |

HARDWARE LIST

## STEP 1

Take out HEADBOARD WING (Q) from the HEABBOARD (A).











## STEP 15

## STEP 16

Attention:

- 1. This king size bed can't put more than 70kg mattress.
- 2. Place your mattress onto the bed frame BEFORE closing or this could results in damage to the bed (MATTRESS NOT INCLUDED) .
- 3. It is imperative that the bed is aligned squarely to prevent the frame from catching on and damaging the upholstered side rails

Please use extra caution when opening and closing the bed for the first few times.

Ensure a similar spacing on each side of the frame.

Ensure open and close the bed frame thru center of bed by using PP tape on center of metal frame.



STEP 17





Attention:

To ensure your bed frame remains in optimum condition, please periodically check all the screw and re-thightening if necessary.