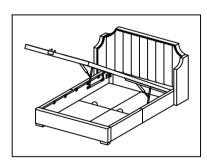

8 PCS  |
|      | 25   | PLASTIC WASHER            | 0                                      | 4 PCS  |

HARDWARE LIST

## STEP 1

Take out HEADBOARD WING (Q) from the HEABBOARD (A).











## STEP 15

## STEP 16

Attention:

- 1. This king size bed can't put more than 70kg mattress.
- 2. Place your mattress onto the bed frame BEFORE closing or this could results in damage to the bed (MATTRESS NOT INCLUDED) .
- 3. It is imperative that the bed is aligned squarely to prevent the frame from catching on and damaging the upholstered side rails

Please use extra caution when opening and closing the bed for the first few times.

Ensure a similar spacing on each side of the frame.

Ensure open and close the bed frame thru center of bed by using PP tape on center of metal frame.



STEP 17





Attention:

To ensure your bed frame remains in optimum condition, please periodically check all the screw and re-thightening if necessary.