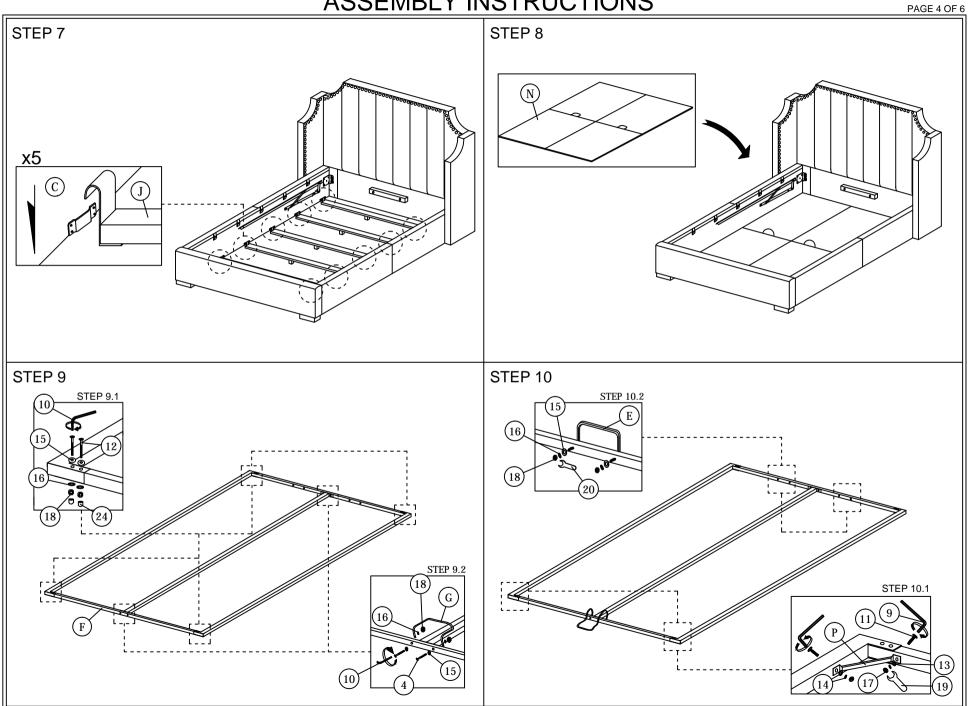

## **ASSEMBLY INSTRUCTIONS**

O 4 PCS

Read this instruction carefully. See hardware and furniture part list for guidance. Be sure all parts are complete, before you assemble. Place all wooden furniture parts on a clean and flat soft surface to prevent from being scratched. Follow the figure to start assembling.

CAUTIONS : 1. Do not FULLY - TIGHTEN the nut or nut bolt until all nut or bolt is ready assembed. 2. Do not OVER - TIGHTEN the nut or bolt to avoid causing damages to the thread. 3. Keep all hardware parts out of reach of children.

NOTE : THE LIST AND QUANTITY SHOWN ARE FOR 1 UNIT ASSEMBLY. Tool needed : Screwdriver & Rubber Mallet (not provider).

| PAGE 1 OF 6                     |                         |        |               |                           |        |
|---------------------------------|-------------------------|--------|---------------|---------------------------|--------|
| PART LIST                       |                         |        | HARDWARE LIST |                           |        |
| ITEM                            | DESCRIPTION             | QTY    | ITEM          | DESCRIPTION               | QTY    |
| А                               | HEADBOARD               | 1 PC   | 1             | JCBC BOLT M6 x 30mm       | 5 PCS  |
| В                               | FOOTBOARD               | 1 PC   | 2             | JCBC BOLT M6 x 40mm       | 6 PCS  |
| С                               | SIDE RAIL               | 2 PCS  | 3             | JCBC BOLT M6 x 70mm       | 6 PCS  |
| D                               | BED LEG                 | 4 PCS  | 4             | JCBB BOLT M8 x 40mm       | 16 PCS |
| Е                               | HANDLE                  | 2 PCS  | 5             | WOOD SCREW M4 x 20mm      | 8 PCS  |
| F                               | METAL FRAME             | 1 SET  | 6             | WOOD DOWEL M8 x 30mm      | 4 PCS  |
| G                               | PP TAPE                 | 1 PC   | 7             | BED SLAT SIDE FITTER      | 34 PCS |
| Н                               | GAS SPRING              | 2 PCS  | 8             | BED SLAT CENTER FITTER    | 17 PCS |
| 1                               | METAL SUPPORT LEG       | 1 PC   | 9             | M4 ALLEN KEY (BALL SHAPE) | 1 PC   |
| J                               | HORIZONTAL SUPPORT WOOD | 5 PCS  | 10            | M5 ALLEN KEY (BALL SHAPE) | 1 PC   |
| K                               | CENTER SUPPORT LEG      | 5 PCS  | 11            | JCBC BOLT M6 x 40mm       | 6 PCS  |
| L                               | HEADBOARD SUPPORT WOOD  | 1 PC   | 12            | JCBB BOLT M8 x 70mm       | 8 PCS  |
| М                               | FOOTBOARD SUPPORT WOOD  | 2 PCS  | 13            | M6 FLAT WASHER            | 12 PCS |
| N                               | BOTTOM SUPPORT BOARD    | 4 PCS  | 14            | M6 SPRING WASHER          | 6 PCS  |
| 0                               | BED SLAT                | 34 PCS | 15            | M8 FLAT WASHER            | 20 PCS |
| Р                               | 2 SMALL ANGLE           | 2 PCS  | 16            | M8 SPRING WASHER          | 20 PCS |
| Q HEADBOARD WINGS (L & R) 2 PCS |                         |        | 17            | M6 HEX NUT                | 6 PCS  |
|                                 |                         |        | 18            | M8 HEX NUT                | 16 PCS |
|                                 |                         | _      | 10            | SPANNER (10mm)            | 10 PC3 |
|                                 |                         |        | 20            | SPANNER (13mm)            | 1 PC   |
|                                 |                         |        |               |                           |        |
|                                 |                         |        | 21            | SPECIAL HEX NUT           | 2 PCS  |
|                                 |                         |        | 22            | JCBC BOLT M8 x 20mm       | 4 PCS  |
|                                 |                         |        | 23            | HANDLE SCREW M8 x 70mm    | 2 PCS  |
|                                 |                         |        | 24            | M8 PLASTIC COVER          | 8 PCS  |