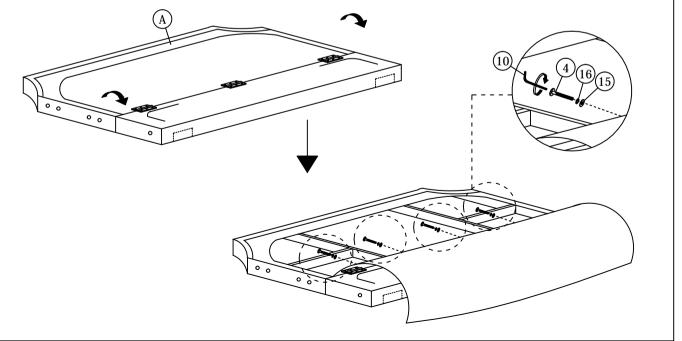

|                         |        | 20            | SPANNER (13mm)            | 1 PC   |
|                                 |                         |        |               |                           |        |
|                                 |                         |        | 21            | SPECIAL HEX NUT           | 2 PCS  |
|                                 |                         |        | 22            | JCBC BOLT M8 x 20mm       | 4 PCS  |
|                                 |                         |        | 23            | HANDLE SCREW M8 x 70mm    | 2 PCS  |
|                                 |                         |        | 24            | M8 PLASTIC COVER          | 8 PCS  |

PLASTIC WASHER

25

#### STEP 1

Take out HEADBOARD WING (Q) from the HEABBOARD (A).

















PAGE 6 OF 6