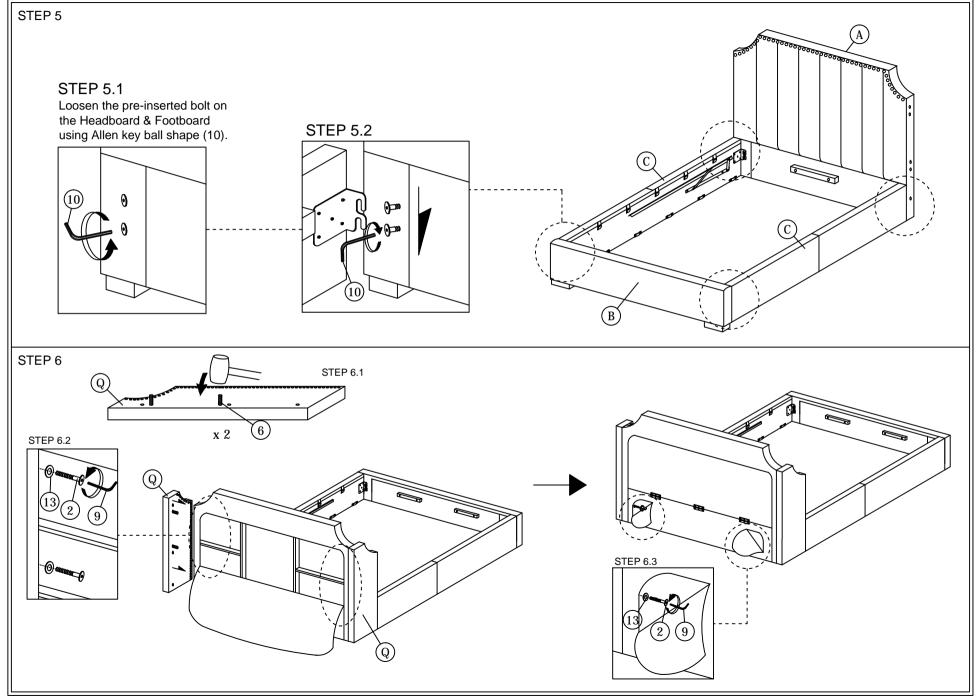

## **ASSEMBLY INSTRUCTIONS**

O 4 PCS

Read this instruction carefully. See hardware and furniture part list for guidance. Be sure all parts are complete, before you assemble. Place all wooden furniture parts on a clean and flat soft surface to prevent from being scratched. Follow the figure to start assembling.

CAUTIONS : 1. Do not FULLY - TIGHTEN the nut or nut bolt until all nut or bolt is ready assembed. 2. Do not OVER - TIGHTEN the nut or bolt to avoid causing damages to the thread. 3. Keep all hardware parts out of reach of children.

NOTE : THE LIST AND QUANTITY SHOWN ARE FOR 1 UNIT ASSEMBLY. Tool needed : Screwdriver & Rubber Mallet (not provider).

| PAGE 1 OF 6                     |                         |        |               |                           |        |
|---------------------------------|-------------------------|--------|---------------|---------------------------|--------|
| PART LIST                       |                         |        | HARDWARE LIST |                           |        |
| ITEM                            | DESCRIPTION             | QTY    | ITEM          | DESCRIPTION               | QTY    |
| А                               | HEADBOARD               | 1 PC   | 1             | JCBC BOLT M6 x 30mm       | 5 PCS  |
| В                               | FOOTBOARD               | 1 PC   | 2             | JCBC BOLT M6 x 40mm       | 6 PCS  |
| С                               | SIDE RAIL               | 2 PCS  | 3             | JCBC BOLT M6 x 70mm       | 6 PCS  |
| D                               | BED LEG                 | 4 PCS  | 4             | JCBB BOLT M8 x 40mm       | 16 PCS |
| Е                               | HANDLE                  | 2 PCS  | 5             | WOOD SCREW M4 x 20mm      | 8 PCS  |
| F                               | METAL FRAME             | 1 SET  | 6             | WOOD DOWEL M8 x 30mm      | 4 PCS  |
| G                               | PP TAPE                 | 1 PC   | 7             | BED SLAT SIDE FITTER      | 34 PCS |
| Н                               | GAS SPRING              | 2 PCS  | 8             | BED SLAT CENTER FITTER    | 17 PCS |
| 1                               | METAL SUPPORT LEG       | 1 PC   | 9             | M4 ALLEN KEY (BALL SHAPE) | 1 PC   |
| J                               | HORIZONTAL SUPPORT WOOD | 5 PCS  | 10            | M5 ALLEN KEY (BALL SHAPE) | 1 PC   |
| K                               | CENTER SUPPORT LEG      | 5 PCS  | 11            | JCBC BOLT M6 x 40mm       | 6 PCS  |
| L                               | HEADBOARD SUPPORT WOOD  | 1 PC   | 12            | JCBB BOLT M8 x 70mm       | 8 PCS  |
| М                               | FOOTBOARD SUPPORT WOOD  | 2 PCS  | 13            | M6 FLAT WASHER            | 12 PCS |
| N                               | BOTTOM SUPPORT BOARD    | 4 PCS  | 14            | M6 SPRING WASHER          | 6 PCS  |
| 0                               | BED SLAT                | 34 PCS | 15            | M8 FLAT WASHER            | 20 PCS |
| Р                               | 2 SMALL ANGLE           | 2 PCS  | 16            | M8 SPRING WASHER          | 20 PCS |
| Q HEADBOARD WINGS (L & R) 2 PCS |                         |        | 17            | M6 HEX NUT                | 6 PCS  |
|                                 |                         |        | 18            | M8 HEX NUT                | 16 PCS |
|                                 |                         | _      | 10            | SPANNER (10mm)            | 10 PC3 |
|                                 |                         |        | 20            | SPANNER (13mm)            | 1 PC   |
|                                 |                         |        |               |                           |        |
|                                 |                         |        | 21            | SPECIAL HEX NUT           | 2 PCS  |
|                                 |                         |        | 22            | JCBC BOLT M8 x 20mm       | 4 PCS  |
|                                 |                         |        | 23            | HANDLE SCREW M8 x 70mm    | 2 PCS  |
|                                 |                         |        | 24            | M8 PLASTIC COVER          | 8 PCS  |