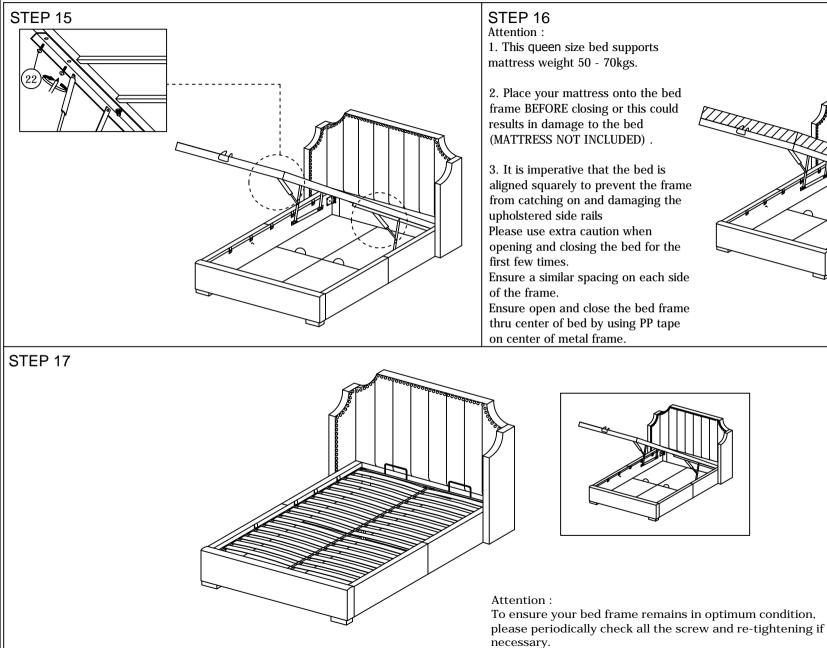

|        | 20            | SPANNER (13mm)            | 1 PC   |
|                                 |                         |        |               |                           |        |
|                                 |                         |        | 21            | SPECIAL HEX NUT           | 2 PCS  |
|                                 |                         |        | 22            | JCBC BOLT M8 x 20mm       | 4 PCS  |
|                                 |                         |        | 23            | HANDLE SCREW M8 x 70mm    | 2 PCS  |
|                                 |                         |        | 24            | M8 PLASTIC COVER          | 8 PCS  |

PLASTIC WASHER

25

#### STEP 1

Take out HEADBOARD WING (Q) from the HEABBOARD (A).

















PAGE 6 OF 6