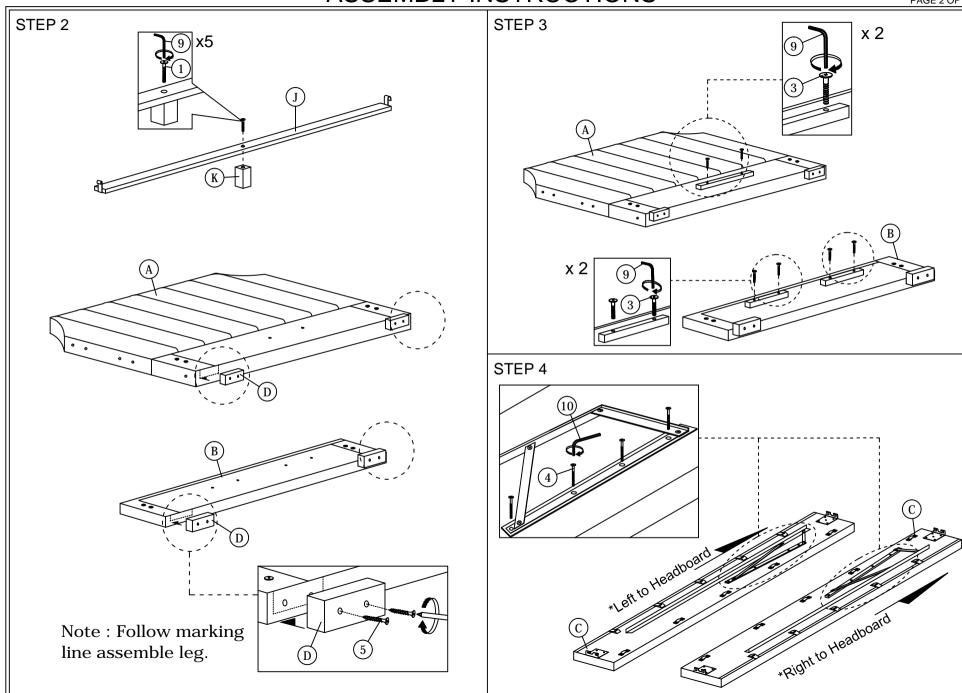

## **ASSEMBLY INSTRUCTIONS**

O 4 PCS

Read this instruction carefully. See hardware and furniture part list for guidance. Be sure all parts are complete, before you assemble. Place all wooden furniture parts on a clean and flat soft surface to prevent from being scratched. Follow the figure to start assembling.

CAUTIONS : 1. Do not FULLY - TIGHTEN the nut or nut bolt until all nut or bolt is ready assembed. 2. Do not OVER - TIGHTEN the nut or bolt to avoid causing damages to the thread. 3. Keep all hardware parts out of reach of children.

NOTE : THE LIST AND QUANTITY SHOWN ARE FOR 1 UNIT ASSEMBLY. Tool needed : Screwdriver & Rubber Mallet (not provider).

| PAGE 1 OF 6                     |                         |        |               |                           |        |
|---------------------------------|-------------------------|--------|---------------|---------------------------|--------|
| PART LIST                       |                         |        | HARDWARE LIST |                           |        |
| ITEM                            | DESCRIPTION             | QTY    | ITEM          | DESCRIPTION               | QTY    |
| А                               | HEADBOARD               | 1 PC   | 1             | JCBC BOLT M6 x 30mm       | 5 PCS  |
| В                               | FOOTBOARD               | 1 PC   | 2             | JCBC BOLT M6 x 40mm       | 6 PCS  |
| С                               | SIDE RAIL               | 2 PCS  | 3             | JCBC BOLT M6 x 70mm       | 6 PCS  |
| D                               | BED LEG                 | 4 PCS  | 4             | JCBB BOLT M8 x 40mm       | 16 PCS |
| Е                               | HANDLE                  | 2 PCS  | 5             | WOOD SCREW M4 x 20mm      | 8 PCS  |
| F                               | METAL FRAME             | 1 SET  | 6             | WOOD DOWEL M8 x 30mm      | 4 PCS  |
| G                               | PP TAPE                 | 1 PC   | 7             | BED SLAT SIDE FITTER      | 34 PCS |
| Н                               | GAS SPRING              | 2 PCS  | 8             | BED SLAT CENTER FITTER    | 17 PCS |
| 1                               | METAL SUPPORT LEG       | 1 PC   | 9             | M4 ALLEN KEY (BALL SHAPE) | 1 PC   |
| J                               | HORIZONTAL SUPPORT WOOD | 5 PCS  | 10            | M5 ALLEN KEY (BALL SHAPE) | 1 PC   |
| K                               | CENTER SUPPORT LEG      | 5 PCS  | 11            | JCBC BOLT M6 x 40mm       | 6 PCS  |
| L                               | HEADBOARD SUPPORT WOOD  | 1 PC   | 12            | JCBB BOLT M8 x 70mm       | 8 PCS  |
| М                               | FOOTBOARD SUPPORT WOOD  | 2 PCS  | 13            | M6 FLAT WASHER            | 12 PCS |
| N                               | BOTTOM SUPPORT BOARD    | 4 PCS  | 14            | M6 SPRING WASHER          | 6 PCS  |
| 0                               | BED SLAT                | 34 PCS | 15            | M8 FLAT WASHER            | 20 PCS |
| Р                               | 2 SMALL ANGLE           | 2 PCS  | 16            | M8 SPRING WASHER          | 20 PCS |
| Q HEADBOARD WINGS (L & R) 2 PCS |                         |        | 17            | M6 HEX NUT                | 6 PCS  |
|                                 |                         |        | 18            | M8 HEX NUT                | 16 PCS |
|                                 |                         | _      | 10            | SPANNER (10mm)            | 10 PC3 |
|                                 |                         |        | 20            | SPANNER (13mm)            | 1 PC   |
|                                 |                         |        |               |                           |        |
|                                 |                         |        | 21            | SPECIAL HEX NUT           | 2 PCS  |
|                                 |                         |        | 22            | JCBC BOLT M8 x 20mm       | 4 PCS  |
|                                 |                         |        | 23            | HANDLE SCREW M8 x 70mm    | 2 PCS  |
|                                 |                         |        | 24            | M8 PLASTIC COVER          | 8 PCS  |