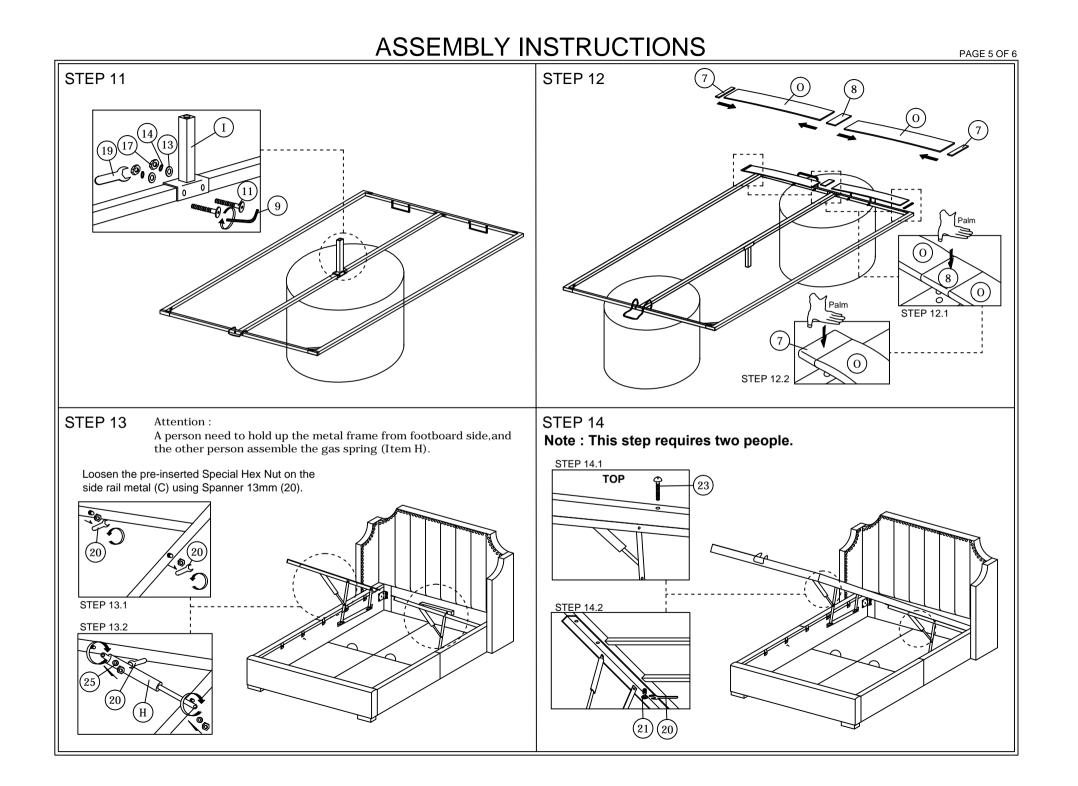

|        | 20            | SPANNER (13mm)            | 1 PC   |
|                                 |                         |        |               |                           |        |
|                                 |                         |        | 21            | SPECIAL HEX NUT           | 2 PCS  |
|                                 |                         |        | 22            | JCBC BOLT M8 x 20mm       | 4 PCS  |
|                                 |                         |        | 23            | HANDLE SCREW M8 x 70mm    | 2 PCS  |
|                                 |                         |        | 24            | M8 PLASTIC COVER          | 8 PCS  |

PLASTIC WASHER

25

#### STEP 1

Take out HEADBOARD WING (Q) from the HEABBOARD (A).

















PAGE 6 OF 6