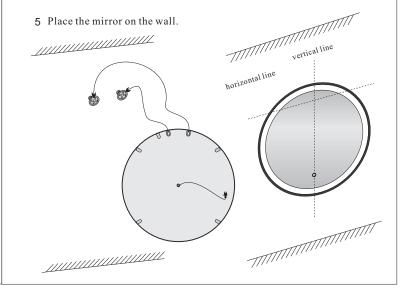

on manual of NUMEA ML8941(600\*600)





## Maintenance Instruction:

- 1.When use the mirror, please don't put the chemicals which including acid, alkaline and other corrosive chemicals on the frame of the mirror so that could avoid to affect the surface of the mirror.
- 2. Please don't put some volative gas in the mirror.
- 3. Please don't put the wet towel or bath towel in the cabinet, especially don't touch the frame of the mirror so that could be avoid of oxidation.
- 4.When use the mirror for a long time, after the mirror is not clear, we could use the Mixture of 70%  $C_2H_5OH$  and 30% water to clear the mirror.
- 5. The side of mirror is dealt specially, please use soft cloth to clear it, and keep the side of the mirror dry. Please don't use acid chemicals to clear it.