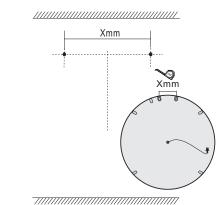

stallation manual of NUMEA ML8941(600\*600)





## Maintenance Instruction:

- 1.When use the mirror, please don't put the chemicals which including acid, alkaline and other corrosive chemicals on the frame of the mirror so that could avoid to affect the surface of the mirror.
- 2. Please don't put some volative gas in the mirror.
- 3. Please don't put the wet towel or bath towel in the cabinet, especially don't touch the frame of the mirror so that could be avoid of oxidation.
- 4.When use the mirror for a long time, after the mirror is not clear, we could use the Mixture of 70%  $C_2H_5OH$  and 30% water to clear the mirror.
- 5. The side of mirror is dealt specially, please use soft cloth to clear it, and keep the side of the mirror dry. Please don't use acid chemicals to clear it.