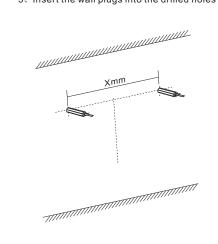

lation manual of NUMEA ML8941(600\*600)





## Maintenance Instruction:

- 1.When use the mirror, please don't put the chemicals which including acid, alkaline and other corrosive chemicals on the frame of the mirror so that could avoid to affect the surface of the mirror.
- 2. Please don't put some volative gas in the mirror.
- 3. Please don't put the wet towel or bath towel in the cabinet, especially don't touch the frame of the mirror so that could be avoid of oxidation.
- 4.When use the mirror for a long time, after the mirror is not clear, we could use the Mixture of 70%  $C_2H_5OH$  and 30% water to clear the mirror.
- 5. The side of mirror is dealt specially, please use soft cloth to clear it, and keep the side of the mirror dry. Please don't use acid chemicals to clear it.