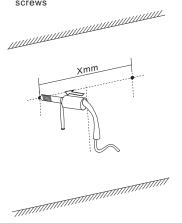

allation manual of NUMEA ML8941(600\*600)





## Maintenance Instruction:

- 1.When use the mirror, please don't put the chemicals which including acid, alkaline and other corrosive chemicals on the frame of the mirror so that could avoid to affect the surface of the mirror.
- 2. Please don't put some volative gas in the mirror.
- 3. Please don't put the wet towel or bath towel in the cabinet, especially don't touch the frame of the mirror so that could be avoid of oxidation.
- 4.When use the mirror for a long time, after the mirror is not clear, we could use the Mixture of 70%  $C_2H_5OH$  and 30% water to clear the mirror.
- 5. The side of mirror is dealt specially, please use soft cloth to clear it, and keep the side of the mirror dry. Please don't use acid chemicals to clear it.