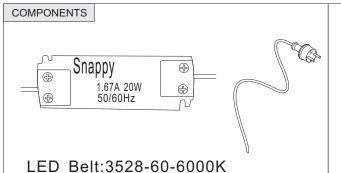

## Installation manual of NUMEA ML8941(600\*600)





## Maintenance Instruction:

- 1.When use the mirror, please don't put the chemicals which including acid, alkaline and other corrosive chemicals on the frame of the mirror so that could avoid to affect the surface of the mirror.
- 2. Please don't put some volative gas in the mirror.
- 3. Please don't put the wet towel or bath towel in the cabinet, especially don't touch the frame of the mirror so that could be avoid of oxidation.
- 4.When use the mirror for a long time, after the mirror is not clear, we could use the Mixture of 70%  $C_2H_5OH$  and 30% water to clear the mirror.
- 5. The side of mirror is dealt specially, please use soft cloth to clear it, and keep the side of the mirror dry. Please don't use acid chemicals to clear it.