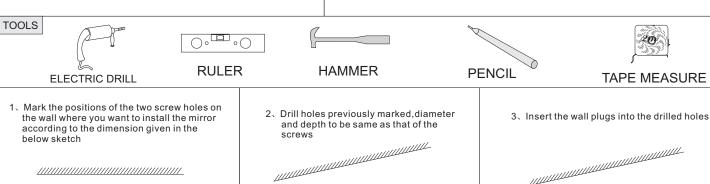

Installation manual of NUMEA ML8941(600\*600)





## Maintenance Instruction:

- 1.When use the mirror, please don't put the chemicals which including acid, alkaline and other corrosive chemicals on the frame of the mirror so that could avoid to affect the surface of the mirror.
- 2. Please don't put some volative gas in the mirror.
- 3. Please don't put the wet towel or bath towel in the cabinet, especially don't touch the frame of the mirror so that could be avoid of oxidation.
- 4.When use the mirror for a long time, after the mirror is not clear, we could use the Mixture of 70%  $C_2H_5OH$  and 30% water to clear the mirror.
- 5. The side of mirror is dealt specially, please use soft cloth to clear it, and keep the side of the mirror dry. Please don't use acid chemicals to clear it.