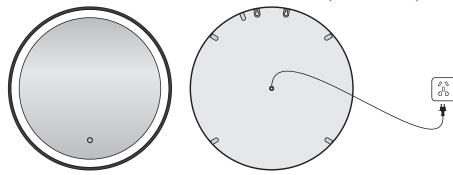

## Installation manual of NUMEA ML8941(600\*600)





## Maintenance Instruction:

- 1.When use the mirror, please don't put the chemicals which including acid, alkaline and other corrosive chemicals on the frame of the mirror so that could avoid to affect the surface of the mirror.
- 2. Please don't put some volative gas in the mirror.
- 3. Please don't put the wet towel or bath towel in the cabinet, especially don't touch the frame of the mirror so that could be avoid of oxidation.
- 4.When use the mirror for a long time, after the mirror is not clear, we could use the Mixture of 70%  $C_2H_5OH$  and 30% water to clear the mirror.
- 5. The side of mirror is dealt specially, please use soft cloth to clear it, and keep the side of the mirror dry. Please don't use acid chemicals to clear it.