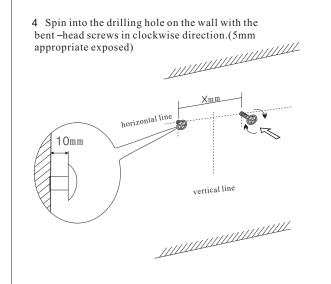

tion manual of NUMEA ML8941(600\*600)





## Maintenance Instruction:

- 1.When use the mirror, please don't put the chemicals which including acid, alkaline and other corrosive chemicals on the frame of the mirror so that could avoid to affect the surface of the mirror.
- 2. Please don't put some volative gas in the mirror.
- 3. Please don't put the wet towel or bath towel in the cabinet, especially don't touch the frame of the mirror so that could be avoid of oxidation.
- 4.When use the mirror for a long time, after the mirror is not clear, we could use the Mixture of 70%  $C_2H_5OH$  and 30% water to clear the mirror.
- 5. The side of mirror is dealt specially, please use soft cloth to clear it, and keep the side of the mirror dry. Please don't use acid chemicals to clear it.