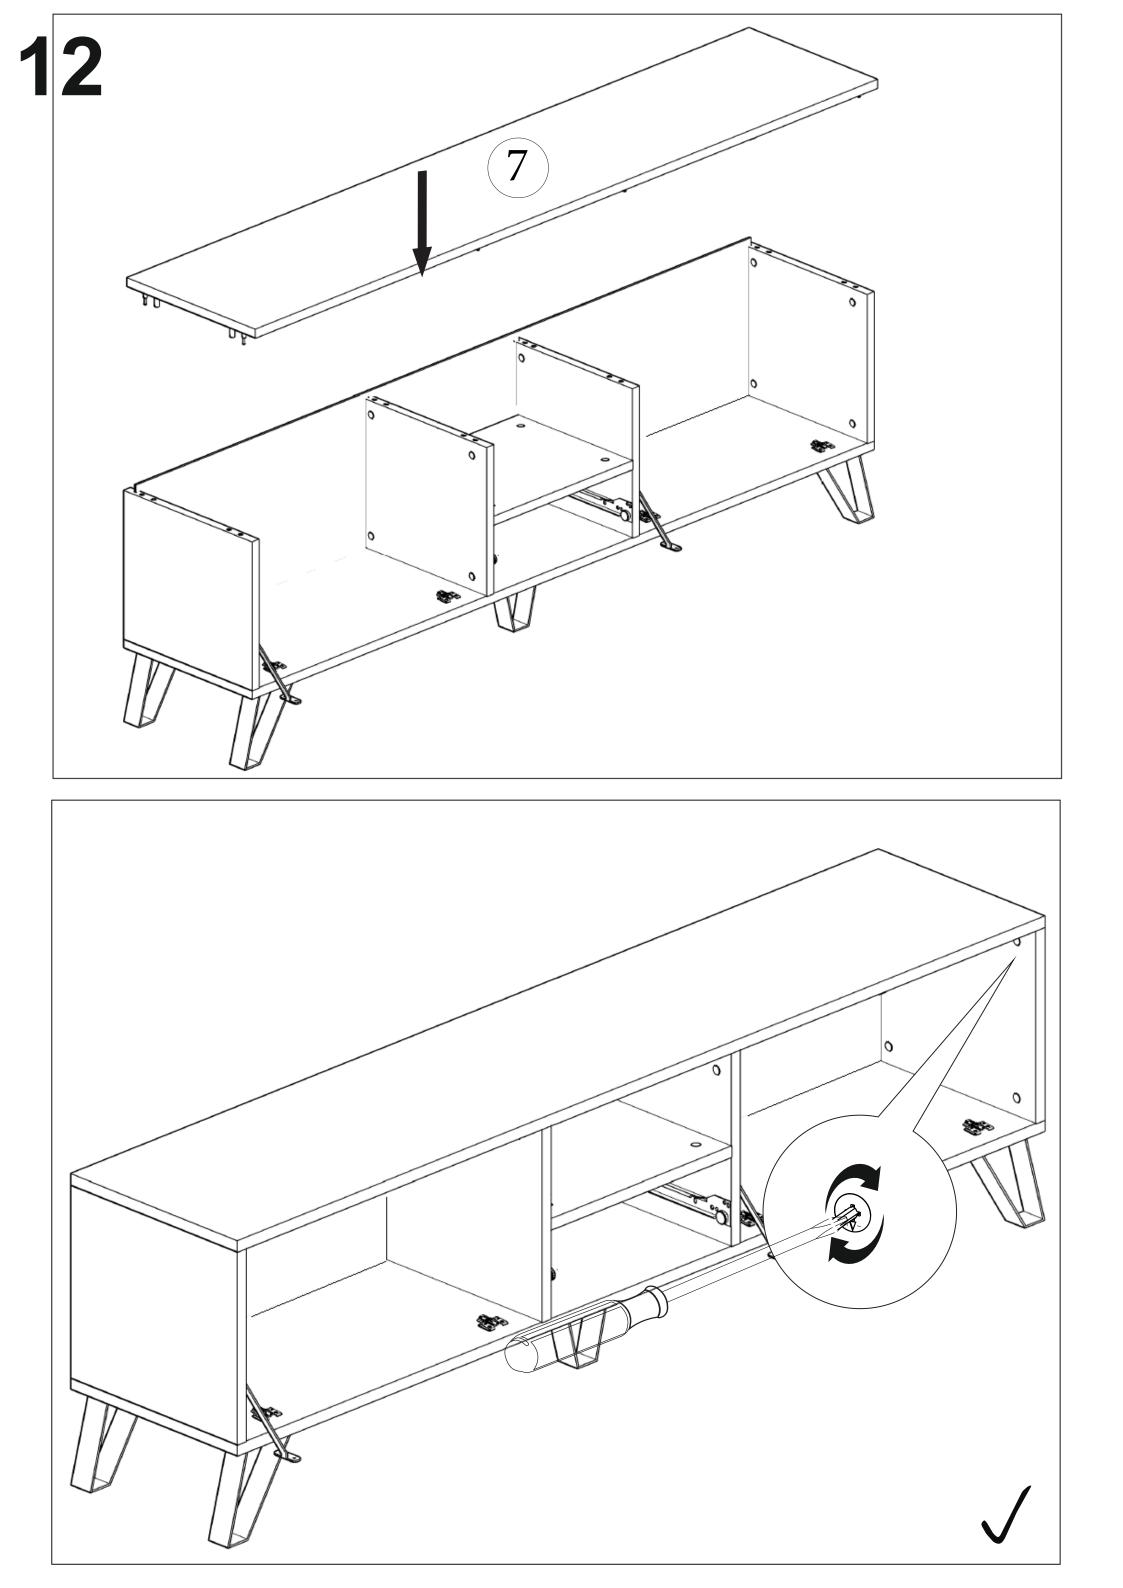

Minifix is the main connection material used in demoduler products. Before starting the assembly, please check the drawings below.

Total 1 Package

| 67.3 5 5 |    | 444    |   | 13.2 | estatives concerned |
|----------|----|--------|---|------|---------------------|
| 1700     | mm | 350 mm | x | 2    | Number-1-7          |
| 314      | mm | 349 mm | x | 2    | Number-2-5          |
| 314      | mm | 328 mm | x | 2    | Number-3-4          |
| 532      | mm | 306 mm | x | 1    | Number-12           |
| 300      | mm | 100 mm | x | 2    | Number-8-10         |
| 470      | mm | 90 mm  | x | 1    | Number-9            |
| 524      | mm | 161 mm | x | 1    | Drawer Door         |
| 539      | mm | 306 mm | X | 2    | Cabinet Door        |
|          |    |        |   |      |                     |