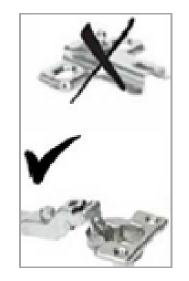

assembly, please check the drawings below.





Total 1 Package

| 67.3 5 5 |    | 444    |   | 13.2 | estatives concerned |
|----------|----|--------|---|------|---------------------|
| 1700     | mm | 350 mm | x | 2    | Number-1-7          |
| 314      | mm | 349 mm | x | 2    | Number-2-5          |
| 314      | mm | 328 mm | x | 2    | Number-3-4          |
| 532      | mm | 306 mm | x | 1    | Number-12           |
| 300      | mm | 100 mm | x | 2    | Number-8-10         |
| 470      | mm | 90 mm  | x | 1    | Number-9            |
| 524      | mm | 161 mm | x | 1    | Drawer Door         |
| 539      | mm | 306 mm | X | 2    | Cabinet Door        |
|          |    |        |   |      |                     |



## **Accessory Parts**