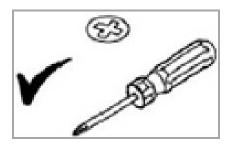

sembly, please check the drawings below.





Total 1 Package

| 67.3 5 5 |    | 444    |   | 13.2 | estatives concerned |
|----------|----|--------|---|------|---------------------|
| 1700     | mm | 350 mm | x | 2    | Number-1-7          |
| 314      | mm | 349 mm | x | 2    | Number-2-5          |
| 314      | mm | 328 mm | x | 2    | Number-3-4          |
| 532      | mm | 306 mm | x | 1    | Number-12           |
| 300      | mm | 100 mm | x | 2    | Number-8-10         |
| 470      | mm | 90 mm  | x | 1    | Number-9            |
| 524      | mm | 161 mm | x | 1    | Drawer Door         |
| 539      | mm | 306 mm | X | 2    | Cabinet Door        |
|          |    |        |   |      |                     |



## **Accessory Parts**