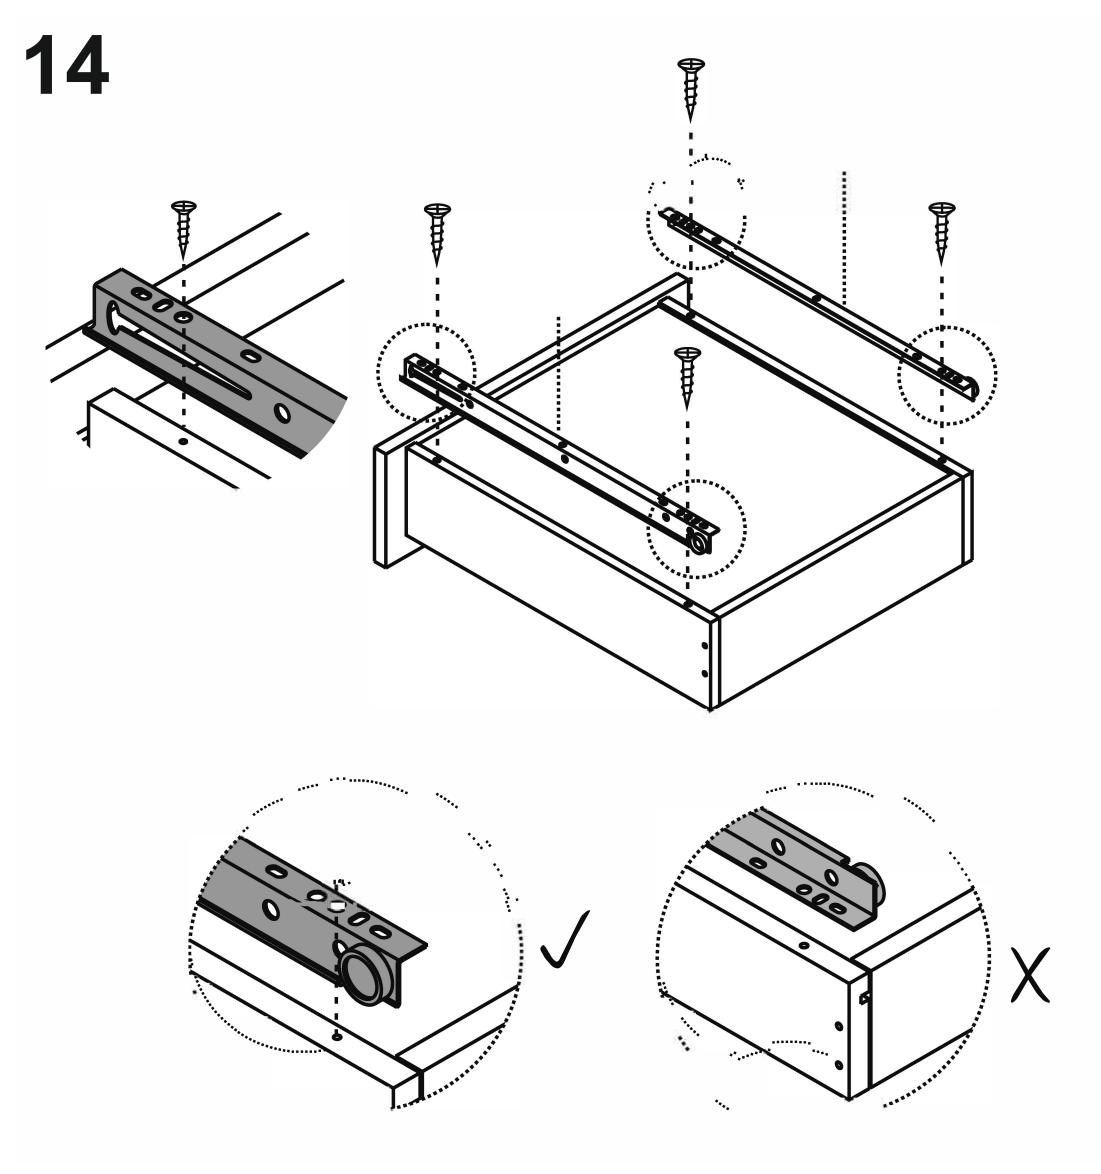

Minifix is the main connection material used in demoduler products. Before starting the assembly, please check the drawings below.

Total 1 Package

| 67.3 5 5 |    | 444    |   | 13.2 | estatives concerned |
|----------|----|--------|---|------|---------------------|
| 1700     | mm | 350 mm | x | 2    | Number-1-7          |
| 314      | mm | 349 mm | x | 2    | Number-2-5          |
| 314      | mm | 328 mm | x | 2    | Number-3-4          |
| 532      | mm | 306 mm | x | 1    | Number-12           |
| 300      | mm | 100 mm | x | 2    | Number-8-10         |
| 470      | mm | 90 mm  | x | 1    | Number-9            |
| 524      | mm | 161 mm | x | 1    | Drawer Door         |
| 539      | mm | 306 mm | X | 2    | Cabinet Door        |
|          |    |        |   |      |                     |