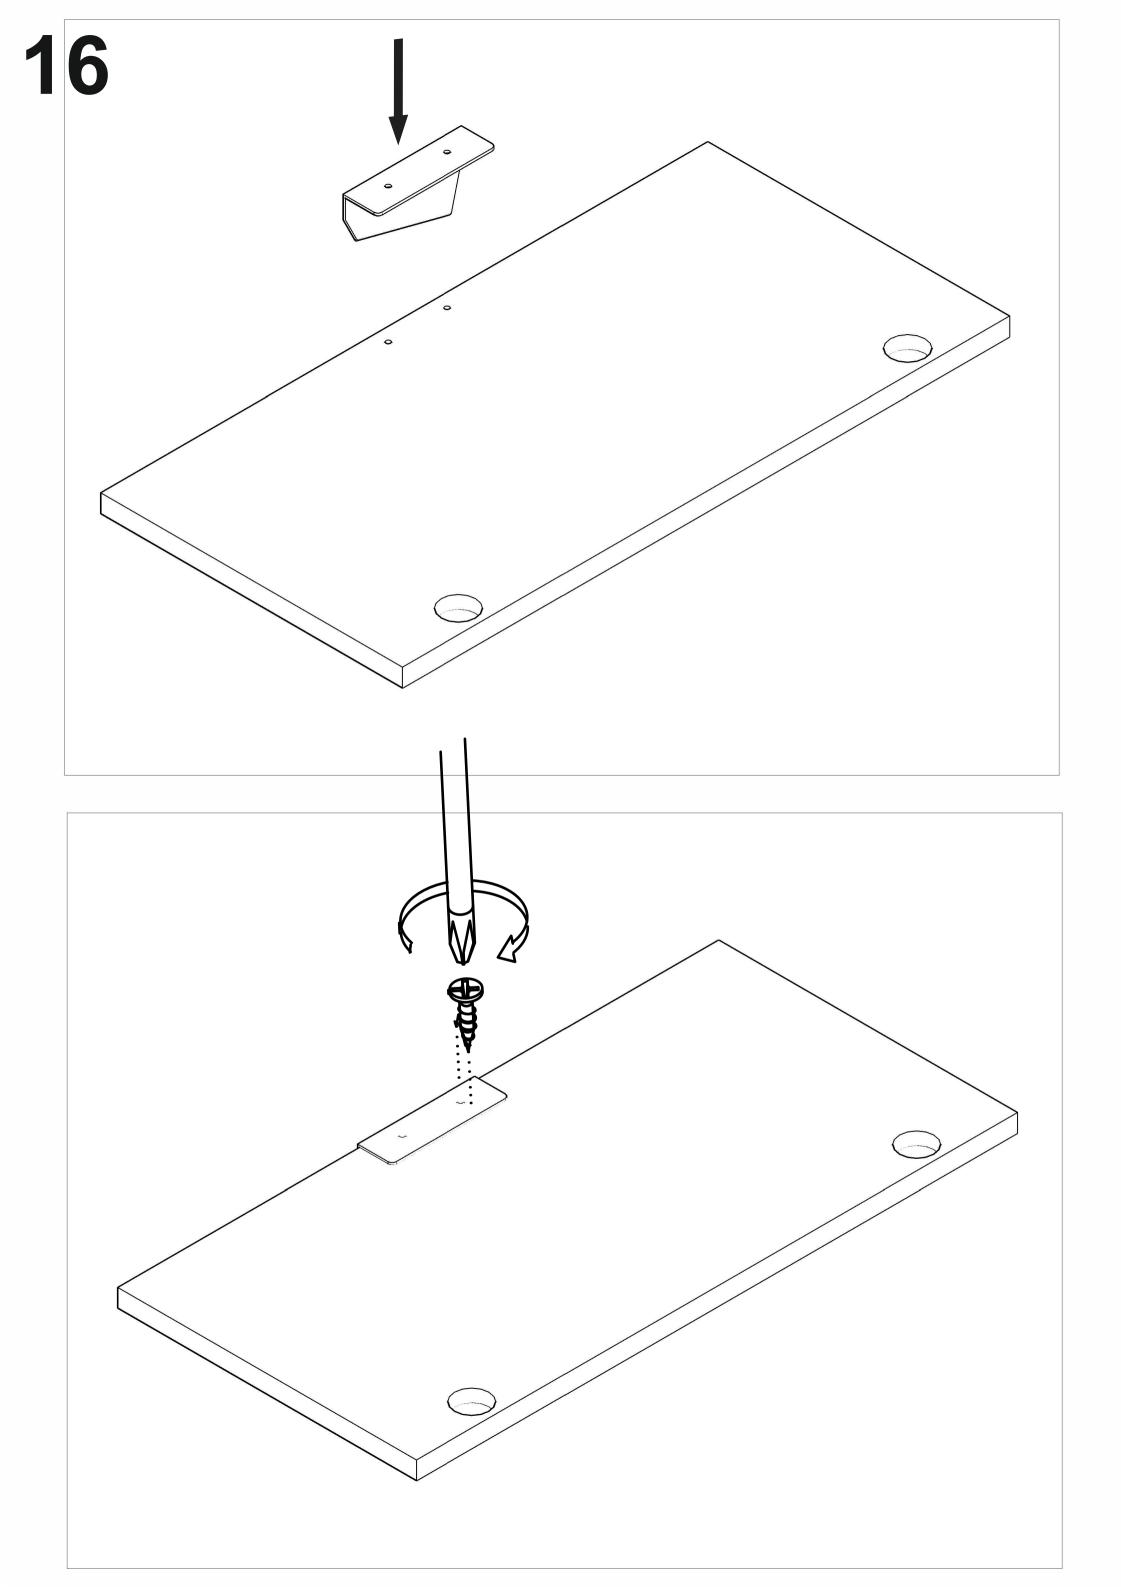

the assembly, please check the drawings below.





Total 1 Package

| 67.3 5 5 |    | 444    |   | 13.2 | estatives concerned |
|----------|----|--------|---|------|---------------------|
| 1700     | mm | 350 mm | x | 2    | Number-1-7          |
| 314      | mm | 349 mm | x | 2    | Number-2-5          |
| 314      | mm | 328 mm | x | 2    | Number-3-4          |
| 532      | mm | 306 mm | x | 1    | Number-12           |
| 300      | mm | 100 mm | x | 2    | Number-8-10         |
| 470      | mm | 90 mm  | x | 1    | Number-9            |
| 524      | mm | 161 mm | x | 1    | Drawer Door         |
| 539      | mm | 306 mm | X | 2    | Cabinet Door        |
|          |    |        |   |      |                     |



## **Accessory Parts**