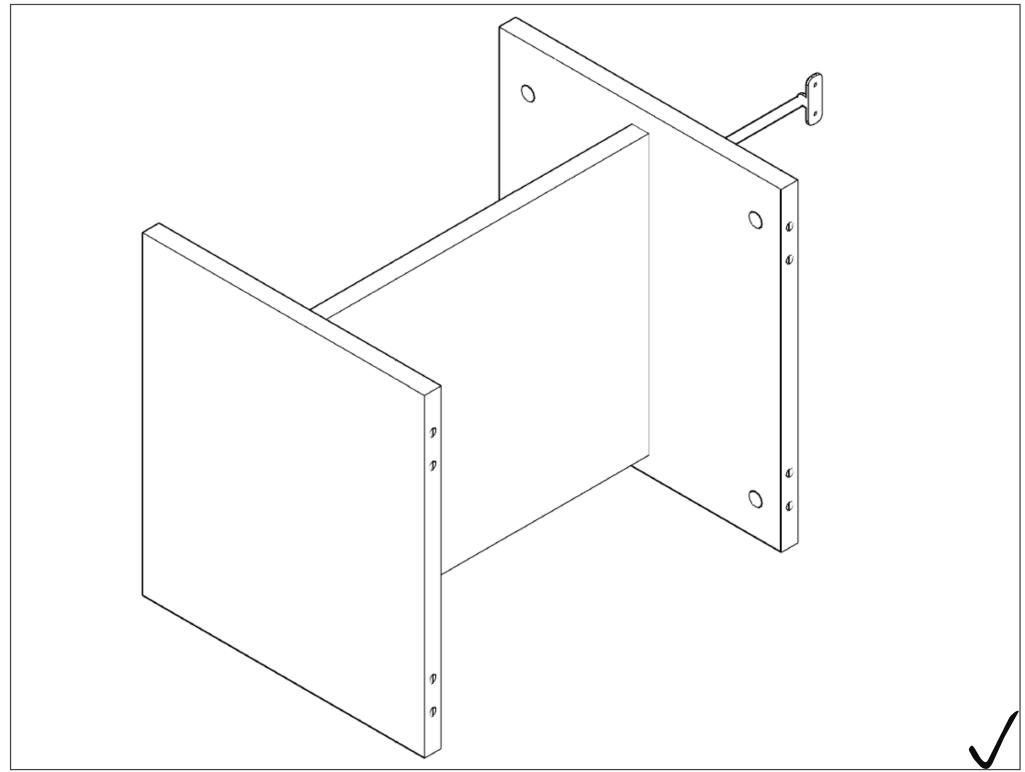

Minifix is the main connection material used in demoduler products. Before starting the assembly, please check the drawings below.

Total 1 Package

| 67.3 5 5 |    | 444    |   | 13.2 | estatives concerned |
|----------|----|--------|---|------|---------------------|
| 1700     | mm | 350 mm | x | 2    | Number-1-7          |
| 314      | mm | 349 mm | x | 2    | Number-2-5          |
| 314      | mm | 328 mm | x | 2    | Number-3-4          |
| 532      | mm | 306 mm | x | 1    | Number-12           |
| 300      | mm | 100 mm | x | 2    | Number-8-10         |
| 470      | mm | 90 mm  | x | 1    | Number-9            |
| 524      | mm | 161 mm | x | 1    | Drawer Door         |
| 539      | mm | 306 mm | X | 2    | Cabinet Door        |
|          |    |        |   |      |                     |