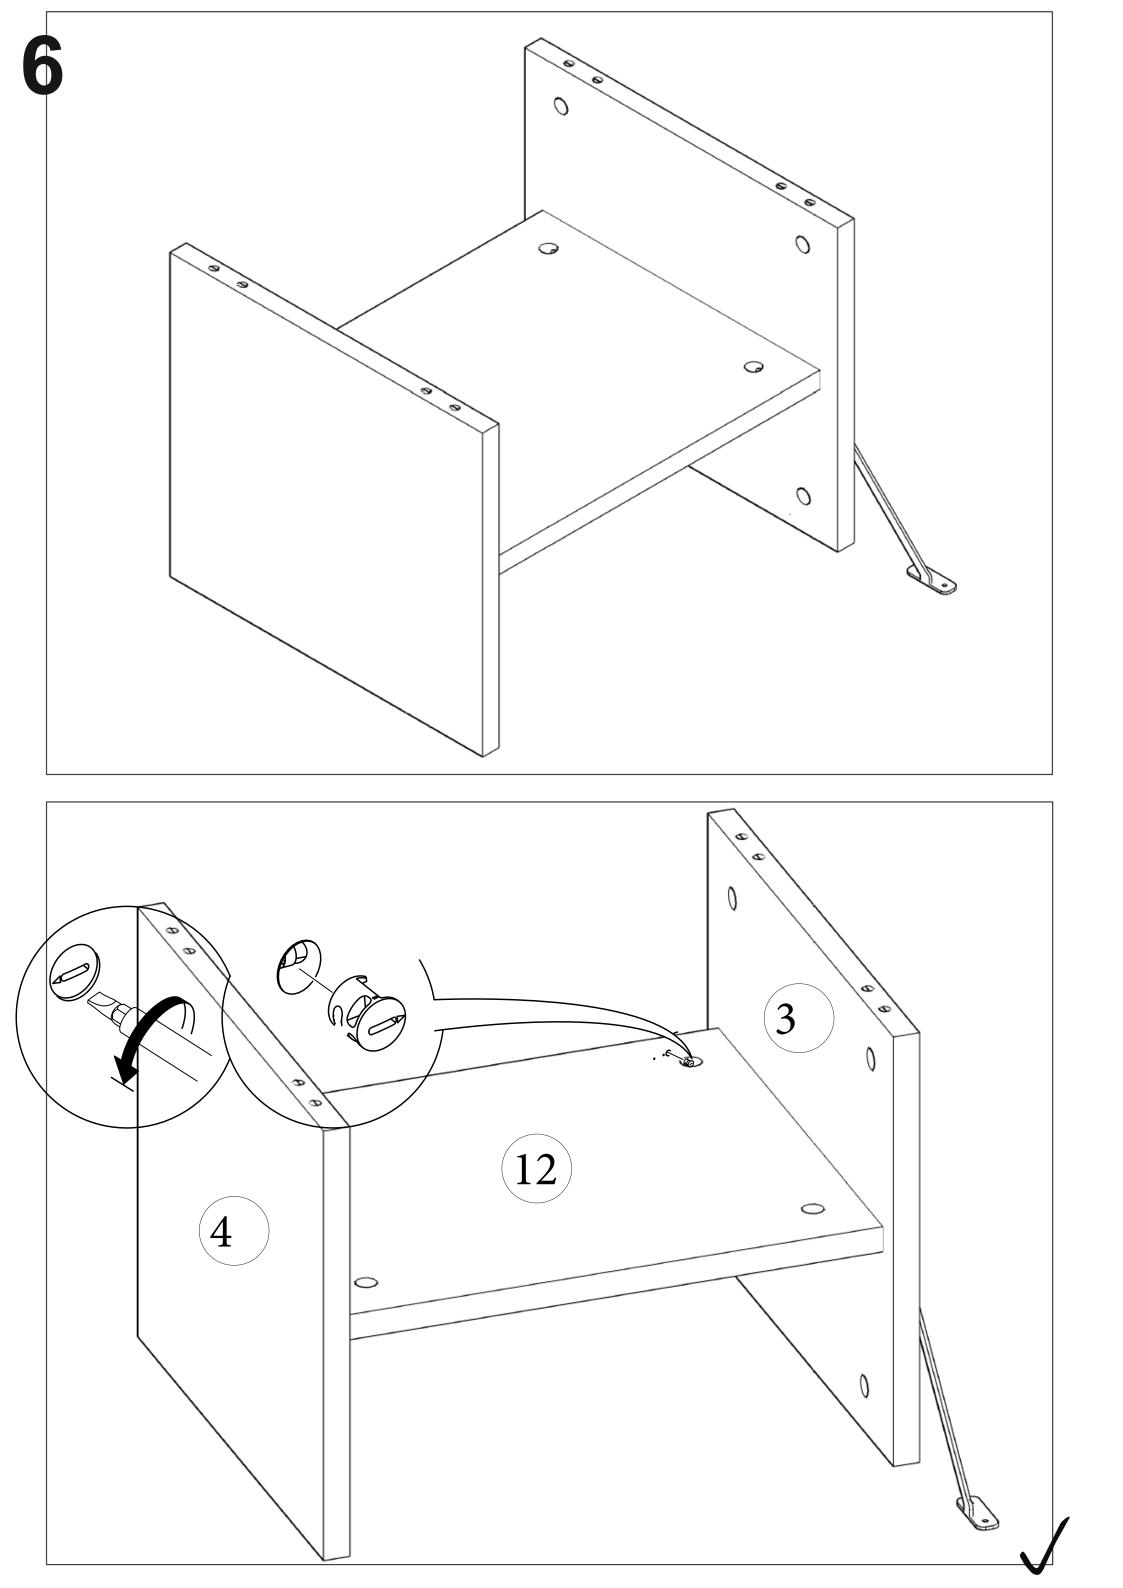

Minifix is the main connection material used in demoduler products. Before starting the assembly, please check the drawings below.

Total 1 Package

| 67.3 5 5 |    | 444    |   | 13.2 | estatives concerned |
|----------|----|--------|---|------|---------------------|
| 1700     | mm | 350 mm | x | 2    | Number-1-7          |
| 314      | mm | 349 mm | x | 2    | Number-2-5          |
| 314      | mm | 328 mm | x | 2    | Number-3-4          |
| 532      | mm | 306 mm | x | 1    | Number-12           |
| 300      | mm | 100 mm | x | 2    | Number-8-10         |
| 470      | mm | 90 mm  | x | 1    | Number-9            |
| 524      | mm | 161 mm | x | 1    | Drawer Door         |
| 539      | mm | 306 mm | X | 2    | Cabinet Door        |
|          |    |        |   |      |                     |