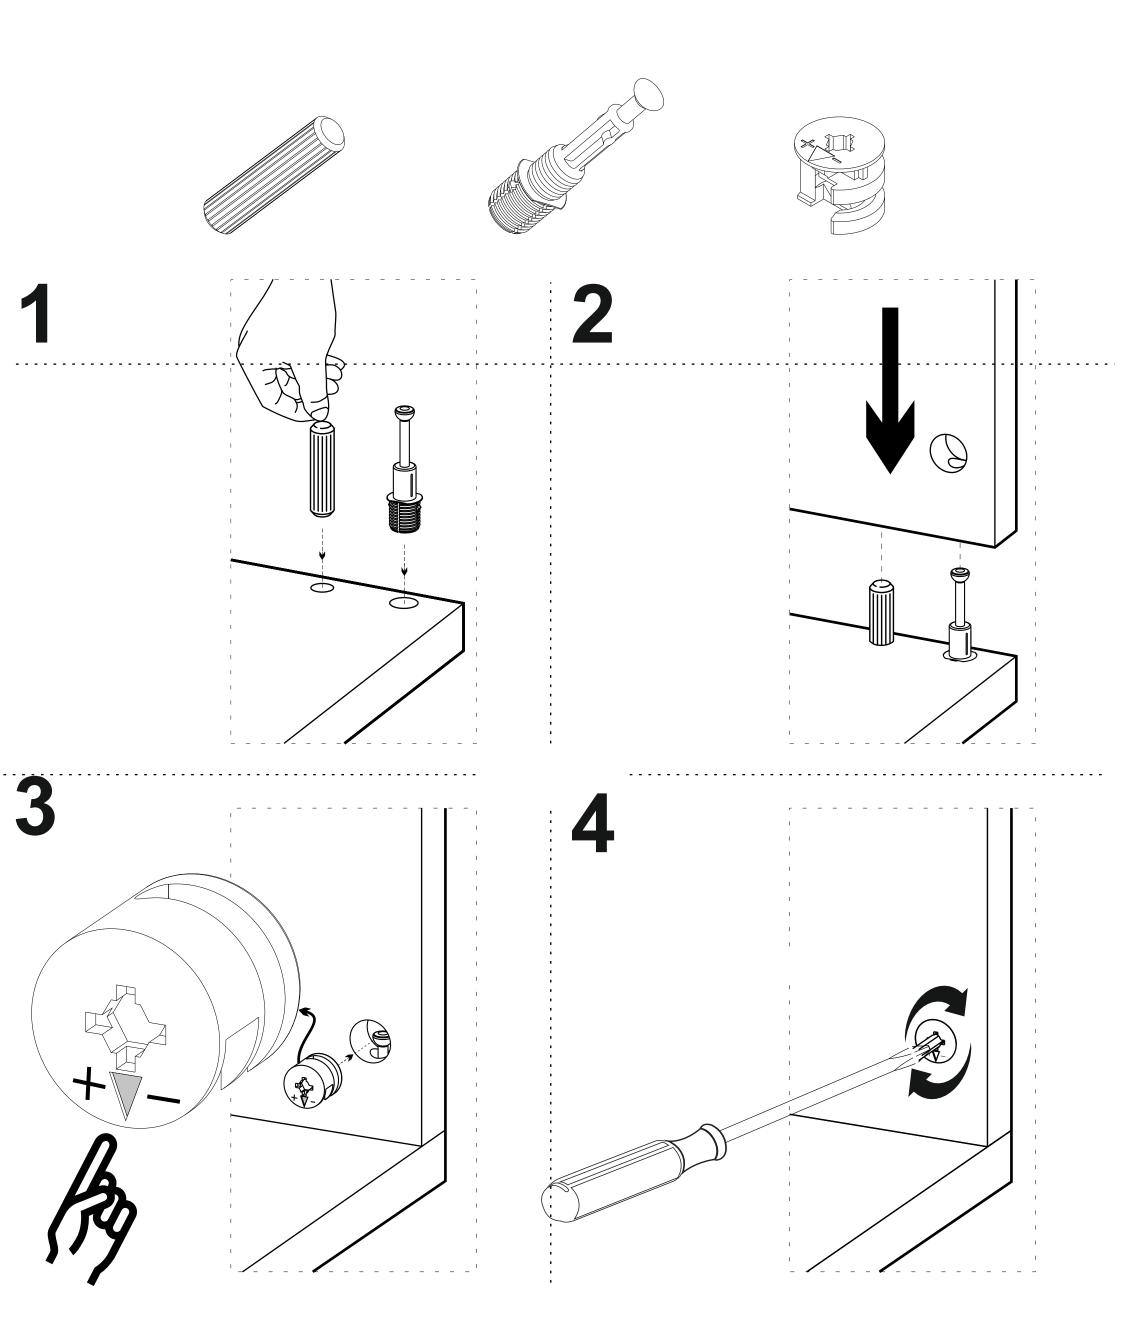

Minifix is the main connection material used in demoduler products. Before starting the assembly, please check the drawings below.

Total 1 Package

| 67.3 5 5 |    | 444    |   | 13.2 | estatives concerned |
|----------|----|--------|---|------|---------------------|
| 1700     | mm | 350 mm | x | 2    | Number-1-7          |
| 314      | mm | 349 mm | x | 2    | Number-2-5          |
| 314      | mm | 328 mm | x | 2    | Number-3-4          |
| 532      | mm | 306 mm | x | 1    | Number-12           |
| 300      | mm | 100 mm | x | 2    | Number-8-10         |
| 470      | mm | 90 mm  | x | 1    | Number-9            |
| 524      | mm | 161 mm | x | 1    | Drawer Door         |
| 539      | mm | 306 mm | X | 2    | Cabinet Door        |
|          |    |        |   |      |                     |