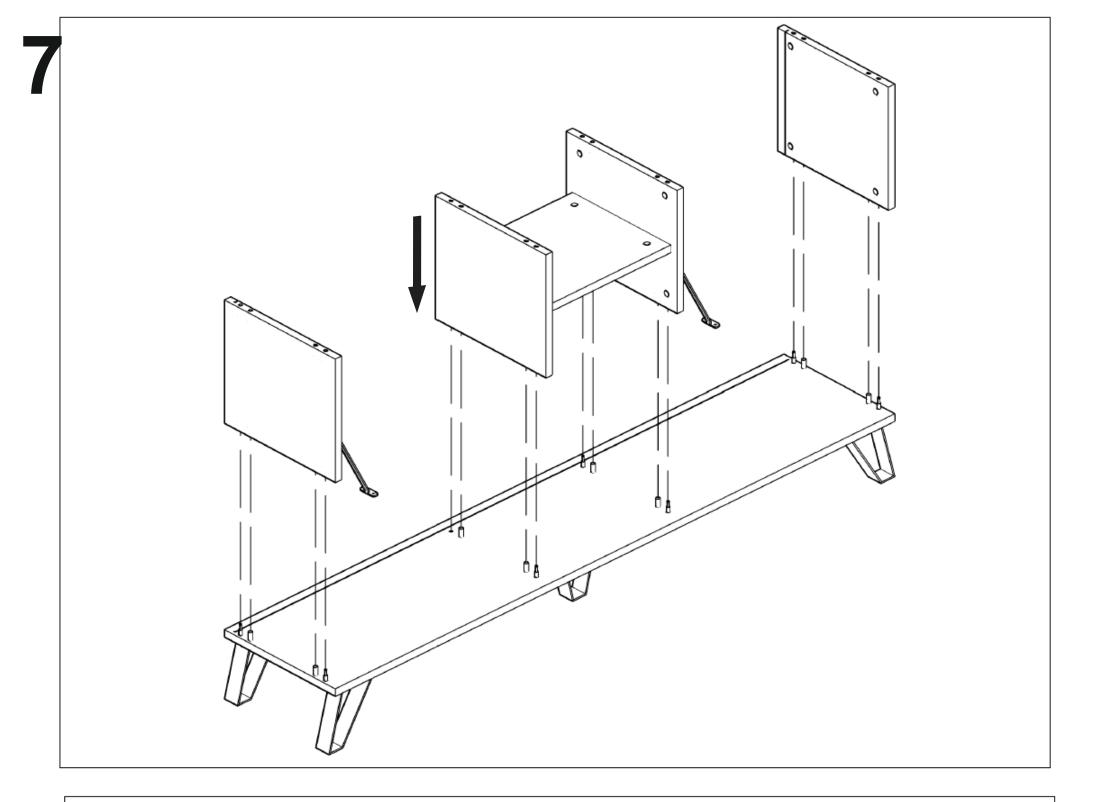

Minifix is the main connection material used in demoduler products. Before starting the assembly, please check the drawings below.

Total 1 Package

| 67.3 5 5 |    | 444    |   | 13.2 | estatives concerned |
|----------|----|--------|---|------|---------------------|
| 1700     | mm | 350 mm | x | 2    | Number-1-7          |
| 314      | mm | 349 mm | x | 2    | Number-2-5          |
| 314      | mm | 328 mm | x | 2    | Number-3-4          |
| 532      | mm | 306 mm | x | 1    | Number-12           |
| 300      | mm | 100 mm | x | 2    | Number-8-10         |
| 470      | mm | 90 mm  | x | 1    | Number-9            |
| 524      | mm | 161 mm | x | 1    | Drawer Door         |
| 539      | mm | 306 mm | X | 2    | Cabinet Door        |
|          |    |        |   |      |                     |