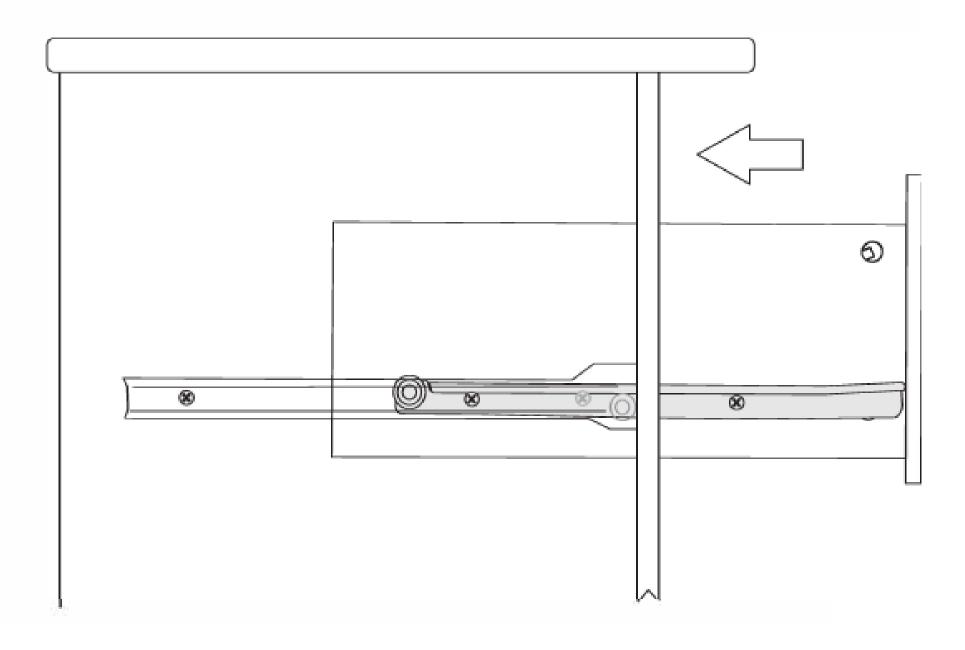

Minifix is the main connection material used in demoduler products. Before starting the assembly, please check the drawings below.

Total 1 Package

| 67.3 5 5 |    | 444    |   | 13.2 | estatives concerned |
|----------|----|--------|---|------|---------------------|
| 1700     | mm | 350 mm | x | 2    | Number-1-7          |
| 314      | mm | 349 mm | x | 2    | Number-2-5          |
| 314      | mm | 328 mm | x | 2    | Number-3-4          |
| 532      | mm | 306 mm | x | 1    | Number-12           |
| 300      | mm | 100 mm | x | 2    | Number-8-10         |
| 470      | mm | 90 mm  | x | 1    | Number-9            |
| 524      | mm | 161 mm | x | 1    | Drawer Door         |
| 539      | mm | 306 mm | X | 2    | Cabinet Door        |
|          |    |        |   |      |                     |