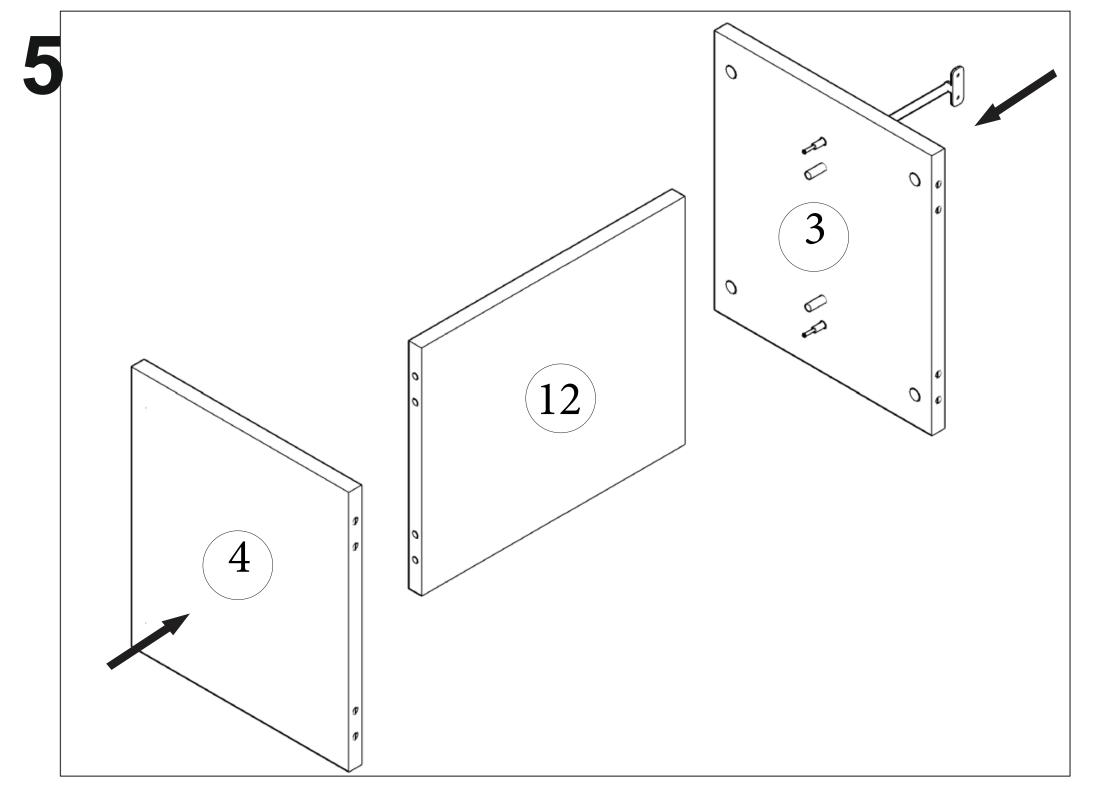

Minifix is the main connection material used in demoduler products. Before starting the assembly, please check the drawings below.

Total 1 Package

| 67.3 5 5 |    | 444    |   | 13.2 | estatives concerned |
|----------|----|--------|---|------|---------------------|
| 1700     | mm | 350 mm | x | 2    | Number-1-7          |
| 314      | mm | 349 mm | x | 2    | Number-2-5          |
| 314      | mm | 328 mm | x | 2    | Number-3-4          |
| 532      | mm | 306 mm | x | 1    | Number-12           |
| 300      | mm | 100 mm | x | 2    | Number-8-10         |
| 470      | mm | 90 mm  | x | 1    | Number-9            |
| 524      | mm | 161 mm | x | 1    | Drawer Door         |
| 539      | mm | 306 mm | X | 2    | Cabinet Door        |
|          |    |        |   |      |                     |