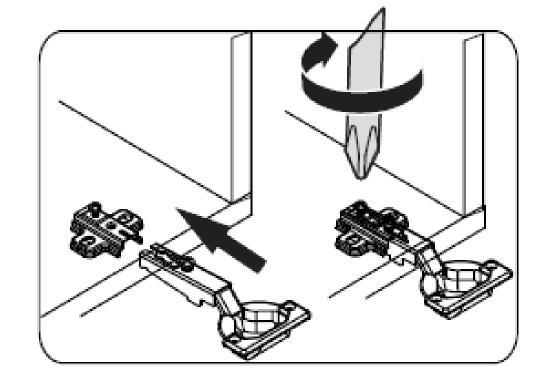

Minifix is the main connection material used in demoduler products. Before starting the assembly, please check the drawings below.

Total 1 Package

| 67.3 5 5 |    | 444    |   | 13.2 | estatives concerned |
|----------|----|--------|---|------|---------------------|
| 1700     | mm | 350 mm | x | 2    | Number-1-7          |
| 314      | mm | 349 mm | x | 2    | Number-2-5          |
| 314      | mm | 328 mm | x | 2    | Number-3-4          |
| 532      | mm | 306 mm | x | 1    | Number-12           |
| 300      | mm | 100 mm | x | 2    | Number-8-10         |
| 470      | mm | 90 mm  | x | 1    | Number-9            |
| 524      | mm | 161 mm | x | 1    | Drawer Door         |
| 539      | mm | 306 mm | X | 2    | Cabinet Door        |
|          |    |        |   |      |                     |