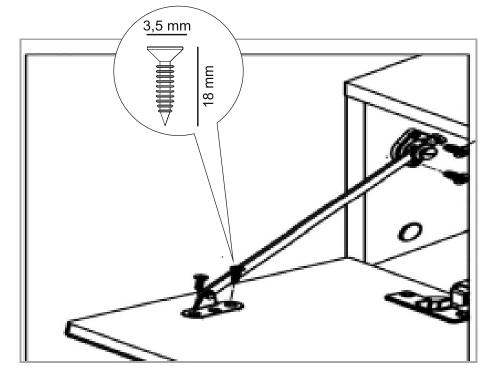

Minifix is the main connection material used in demoduler products. Before starting the assembly, please check the drawings below.

Total 1 Package

| 67.3 5 5 |    | 444    |   | 13.2 | estatives concerned |
|----------|----|--------|---|------|---------------------|
| 1700     | mm | 350 mm | x | 2    | Number-1-7          |
| 314      | mm | 349 mm | x | 2    | Number-2-5          |
| 314      | mm | 328 mm | x | 2    | Number-3-4          |
| 532      | mm | 306 mm | x | 1    | Number-12           |
| 300      | mm | 100 mm | x | 2    | Number-8-10         |
| 470      | mm | 90 mm  | x | 1    | Number-9            |
| 524      | mm | 161 mm | x | 1    | Drawer Door         |
| 539      | mm | 306 mm | X | 2    | Cabinet Door        |
|          |    |        |   |      |                     |