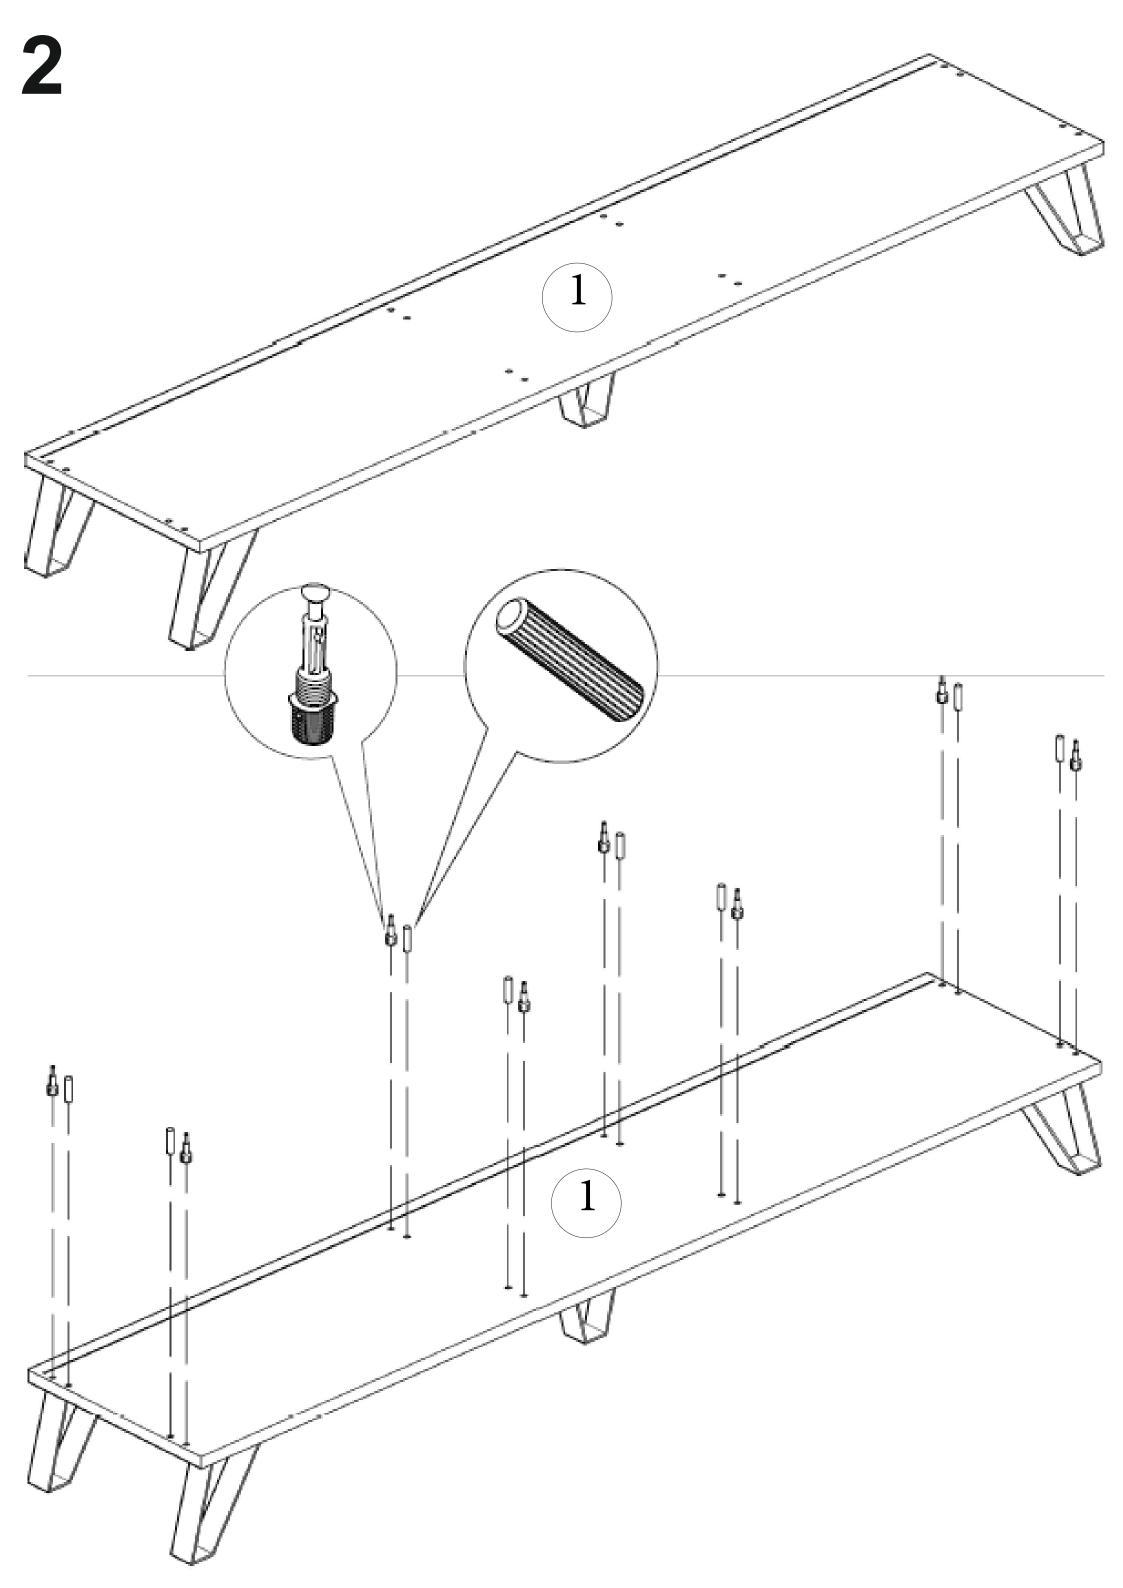

Minifix is the main connection material used in demoduler products. Before starting the assembly, please check the drawings below.

Total 1 Package

| 67.3 5 5 |    | 444    |   | 13.2 | estatives concerned |
|----------|----|--------|---|------|---------------------|
| 1700     | mm | 350 mm | x | 2    | Number-1-7          |
| 314      | mm | 349 mm | x | 2    | Number-2-5          |
| 314      | mm | 328 mm | x | 2    | Number-3-4          |
| 532      | mm | 306 mm | x | 1    | Number-12           |
| 300      | mm | 100 mm | x | 2    | Number-8-10         |
| 470      | mm | 90 mm  | x | 1    | Number-9            |
| 524      | mm | 161 mm | x | 1    | Drawer Door         |
| 539      | mm | 306 mm | X | 2    | Cabinet Door        |
|          |    |        |   |      |                     |