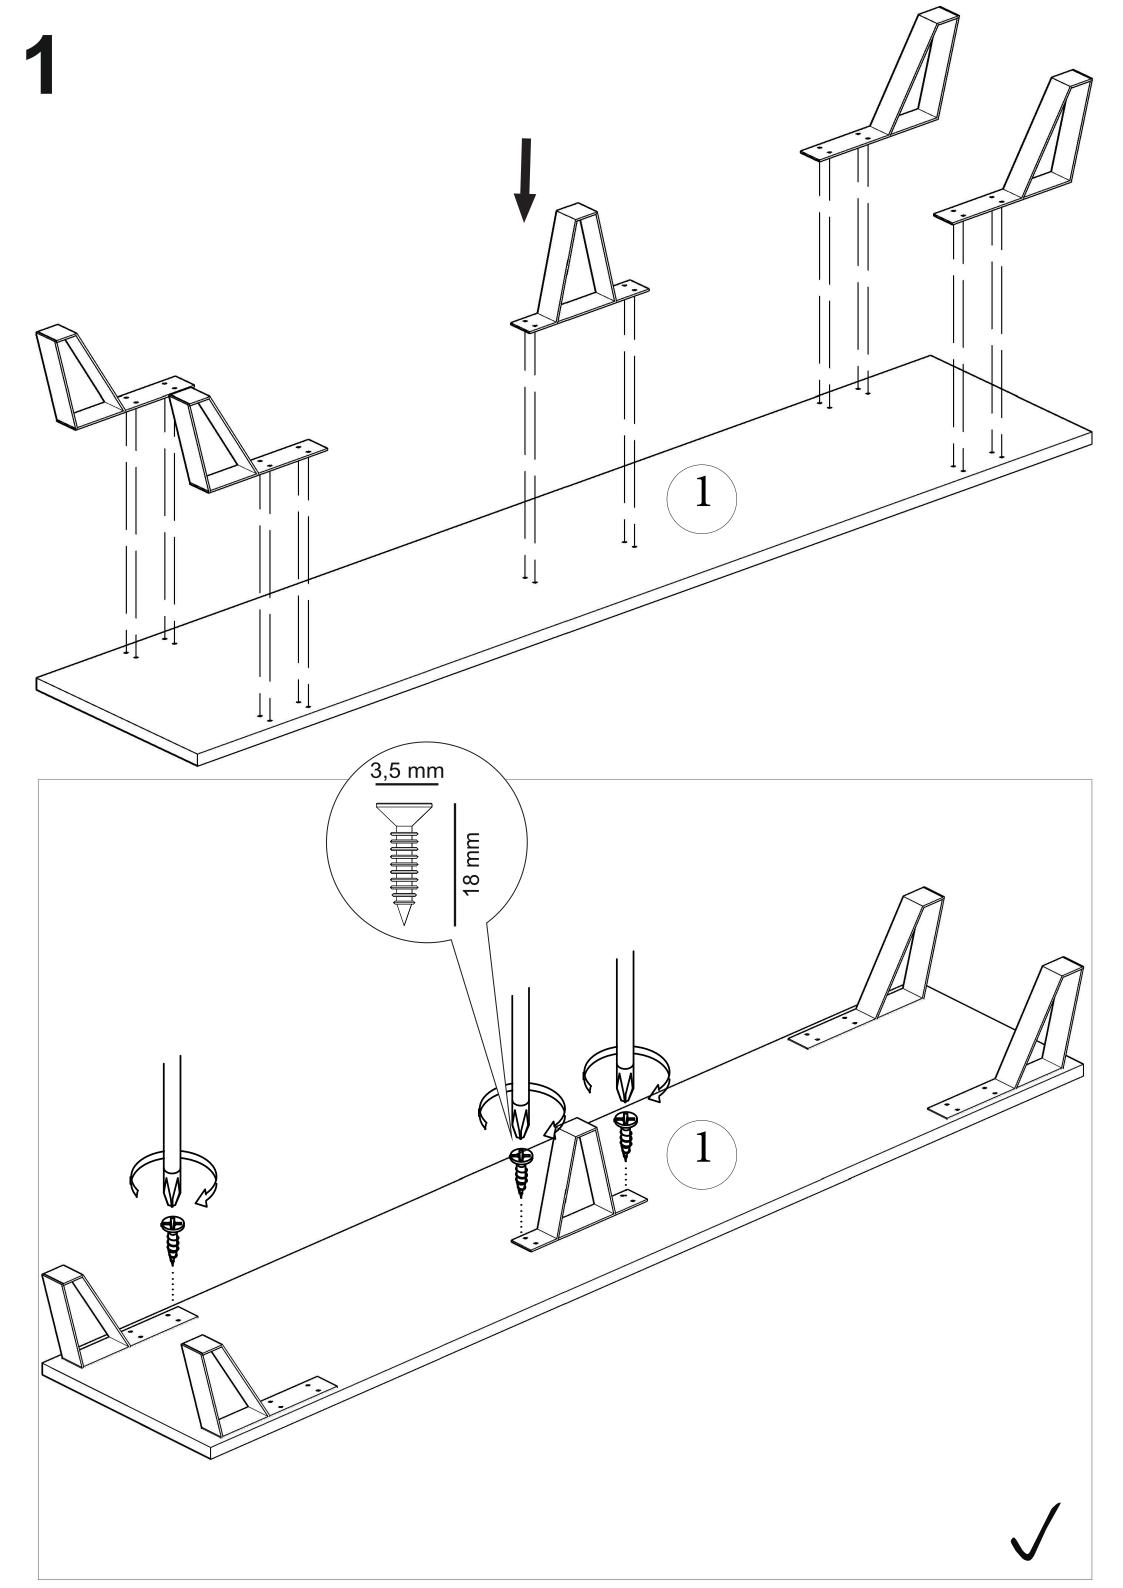

Minifix is the main connection material used in demoduler products. Before starting the assembly, please check the drawings below.

Total 1 Package

| 67.3 5 5 |    | 444    |   | 13.2 | estatives concerned |
|----------|----|--------|---|------|---------------------|
| 1700     | mm | 350 mm | x | 2    | Number-1-7          |
| 314      | mm | 349 mm | x | 2    | Number-2-5          |
| 314      | mm | 328 mm | x | 2    | Number-3-4          |
| 532      | mm | 306 mm | x | 1    | Number-12           |
| 300      | mm | 100 mm | x | 2    | Number-8-10         |
| 470      | mm | 90 mm  | x | 1    | Number-9            |
| 524      | mm | 161 mm | x | 1    | Drawer Door         |
| 539      | mm | 306 mm | X | 2    | Cabinet Door        |
|          |    |        |   |      |                     |