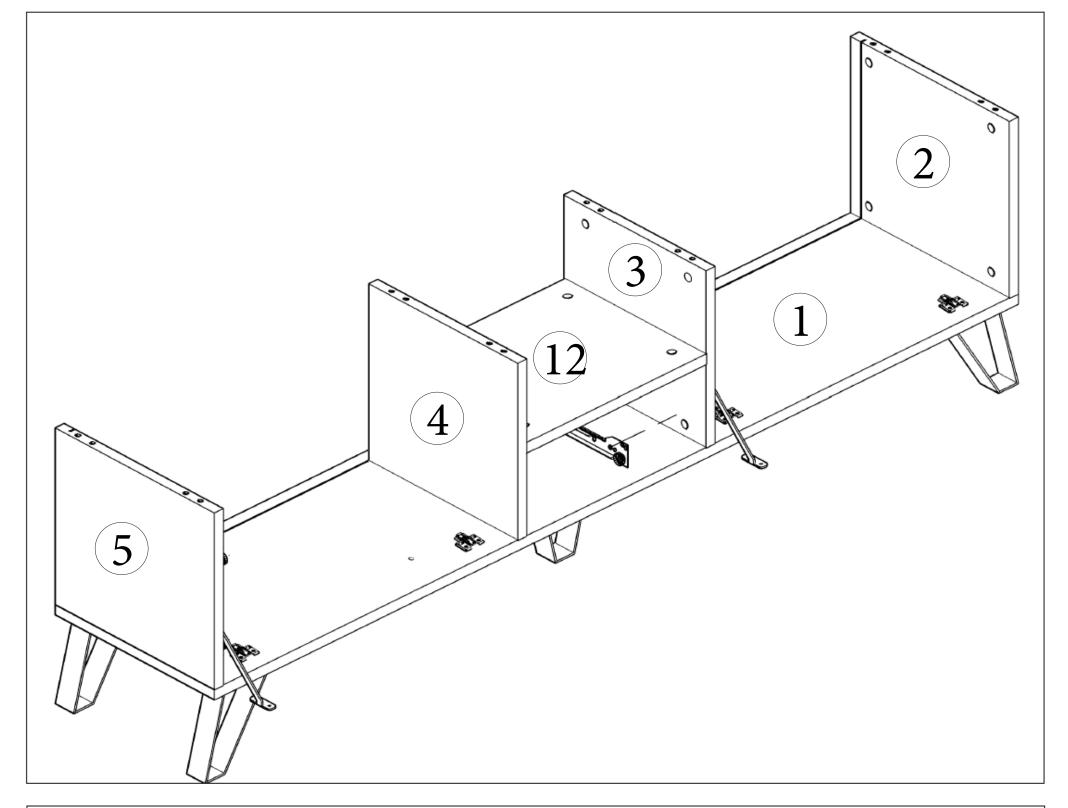

Minifix is the main connection material used in demoduler products. Before starting the assembly, please check the drawings below.

Total 1 Package

| 67.3 5 5 |    | 444    |   | 13.2 | estatives concerned |
|----------|----|--------|---|------|---------------------|
| 1700     | mm | 350 mm | x | 2    | Number-1-7          |
| 314      | mm | 349 mm | x | 2    | Number-2-5          |
| 314      | mm | 328 mm | x | 2    | Number-3-4          |
| 532      | mm | 306 mm | x | 1    | Number-12           |
| 300      | mm | 100 mm | x | 2    | Number-8-10         |
| 470      | mm | 90 mm  | x | 1    | Number-9            |
| 524      | mm | 161 mm | x | 1    | Drawer Door         |
| 539      | mm | 306 mm | X | 2    | Cabinet Door        |
|          |    |        |   |      |                     |