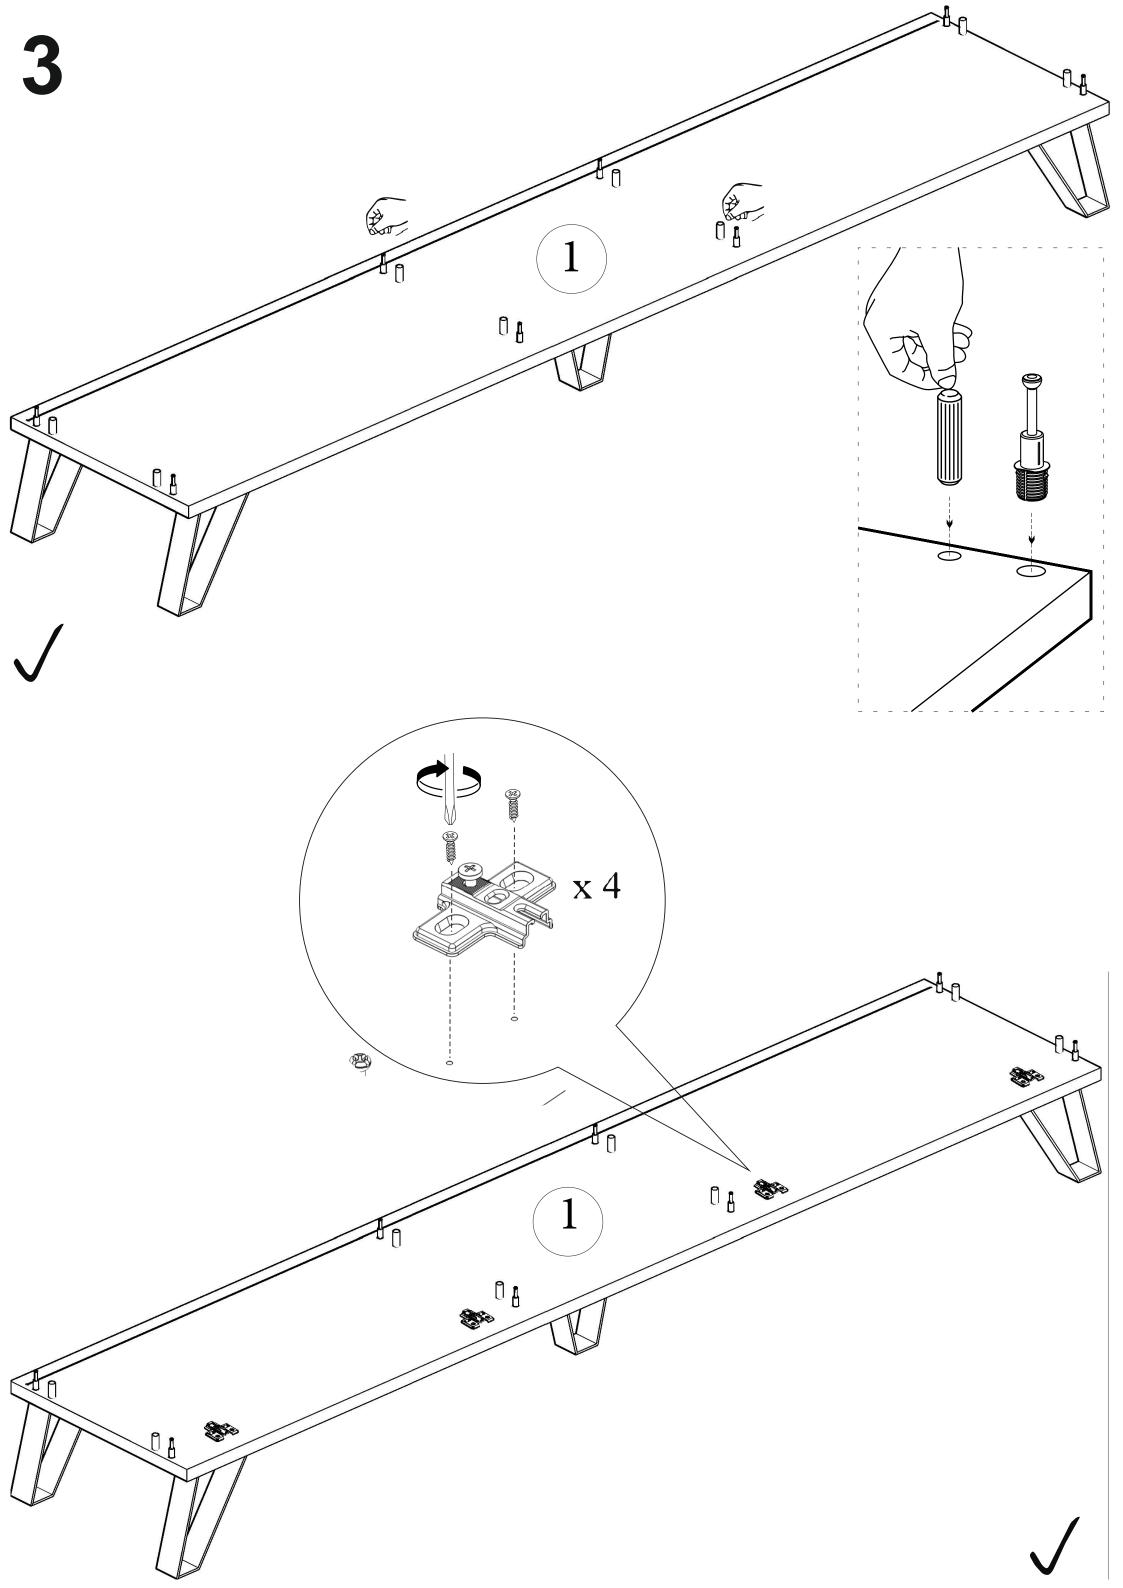

Minifix is the main connection material used in demoduler products. Before starting the assembly, please check the drawings below.

Total 1 Package

| 67.3 5 5 |    | 444    |   | 13.2 | estatives concerned |
|----------|----|--------|---|------|---------------------|
| 1700     | mm | 350 mm | x | 2    | Number-1-7          |
| 314      | mm | 349 mm | x | 2    | Number-2-5          |
| 314      | mm | 328 mm | x | 2    | Number-3-4          |
| 532      | mm | 306 mm | x | 1    | Number-12           |
| 300      | mm | 100 mm | x | 2    | Number-8-10         |
| 470      | mm | 90 mm  | x | 1    | Number-9            |
| 524      | mm | 161 mm | x | 1    | Drawer Door         |
| 539      | mm | 306 mm | X | 2    | Cabinet Door        |
|          |    |        |   |      |                     |