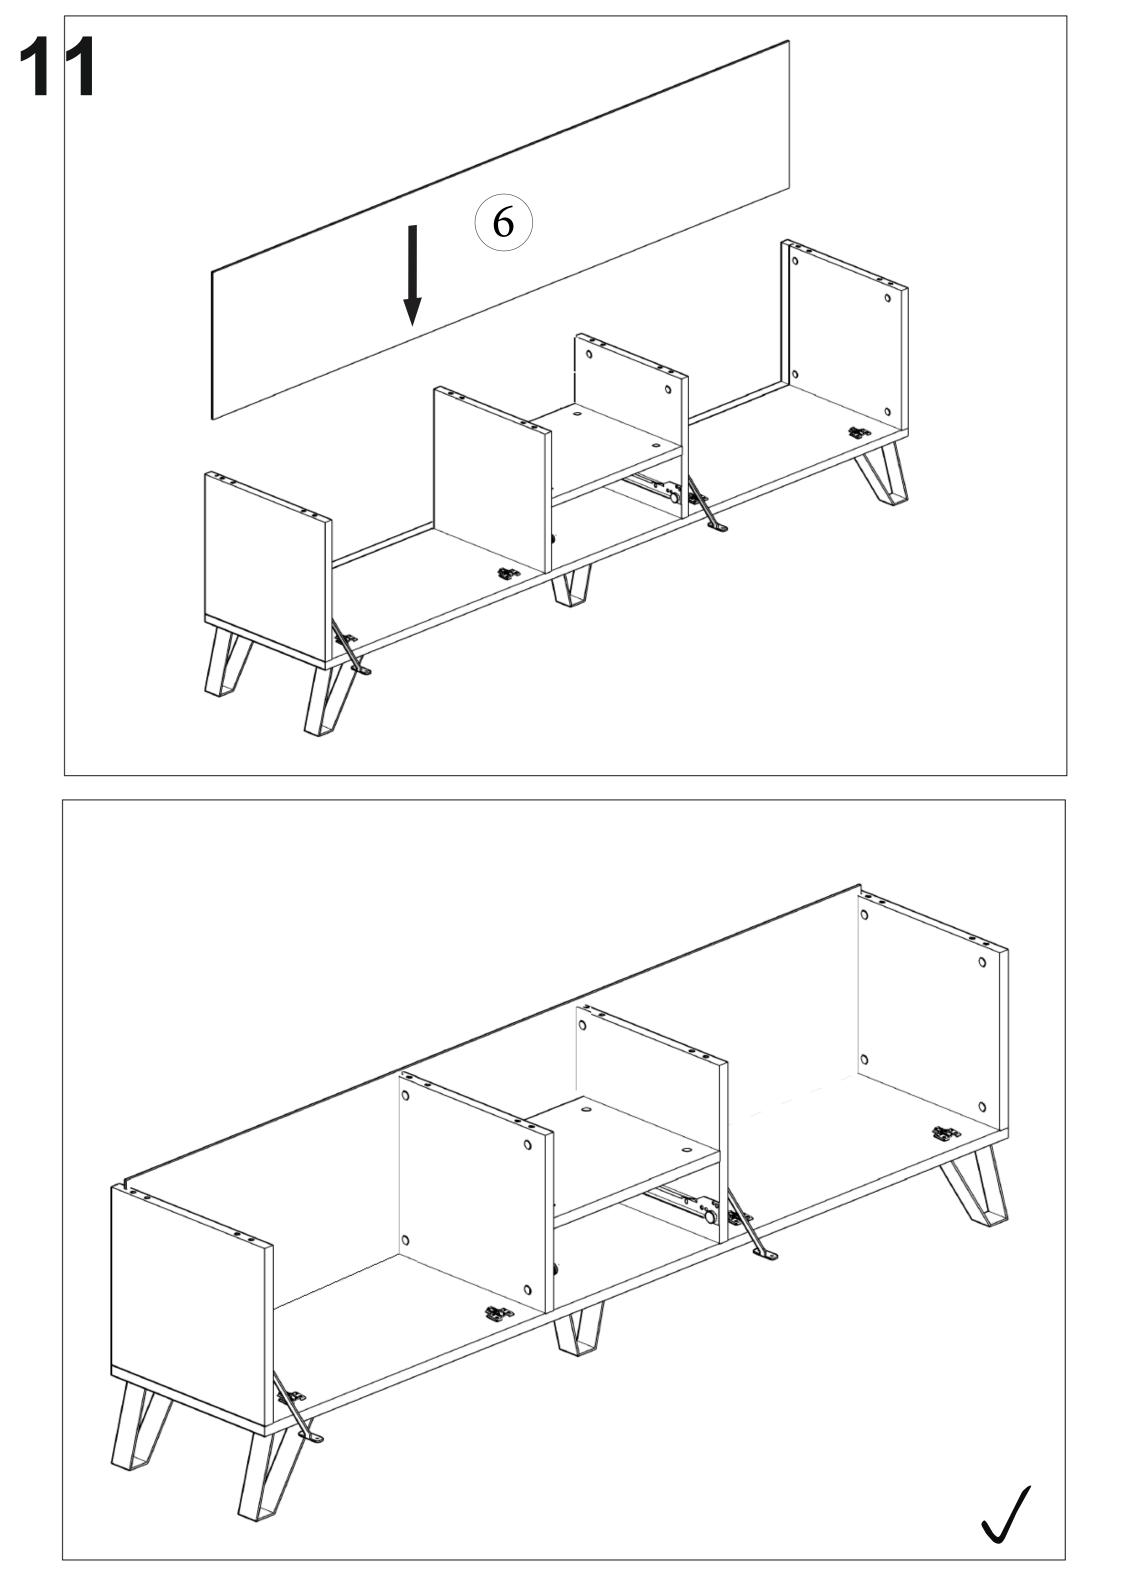

Minifix is the main connection material used in demoduler products. Before starting the assembly, please check the drawings below.

Total 1 Package

| 67.3 5 5 |    | 444    |   | 13.2 | estatives concerned |
|----------|----|--------|---|------|---------------------|
| 1700     | mm | 350 mm | x | 2    | Number-1-7          |
| 314      | mm | 349 mm | x | 2    | Number-2-5          |
| 314      | mm | 328 mm | x | 2    | Number-3-4          |
| 532      | mm | 306 mm | x | 1    | Number-12           |
| 300      | mm | 100 mm | x | 2    | Number-8-10         |
| 470      | mm | 90 mm  | x | 1    | Number-9            |
| 524      | mm | 161 mm | x | 1    | Drawer Door         |
| 539      | mm | 306 mm | X | 2    | Cabinet Door        |
|          |    |        |   |      |                     |