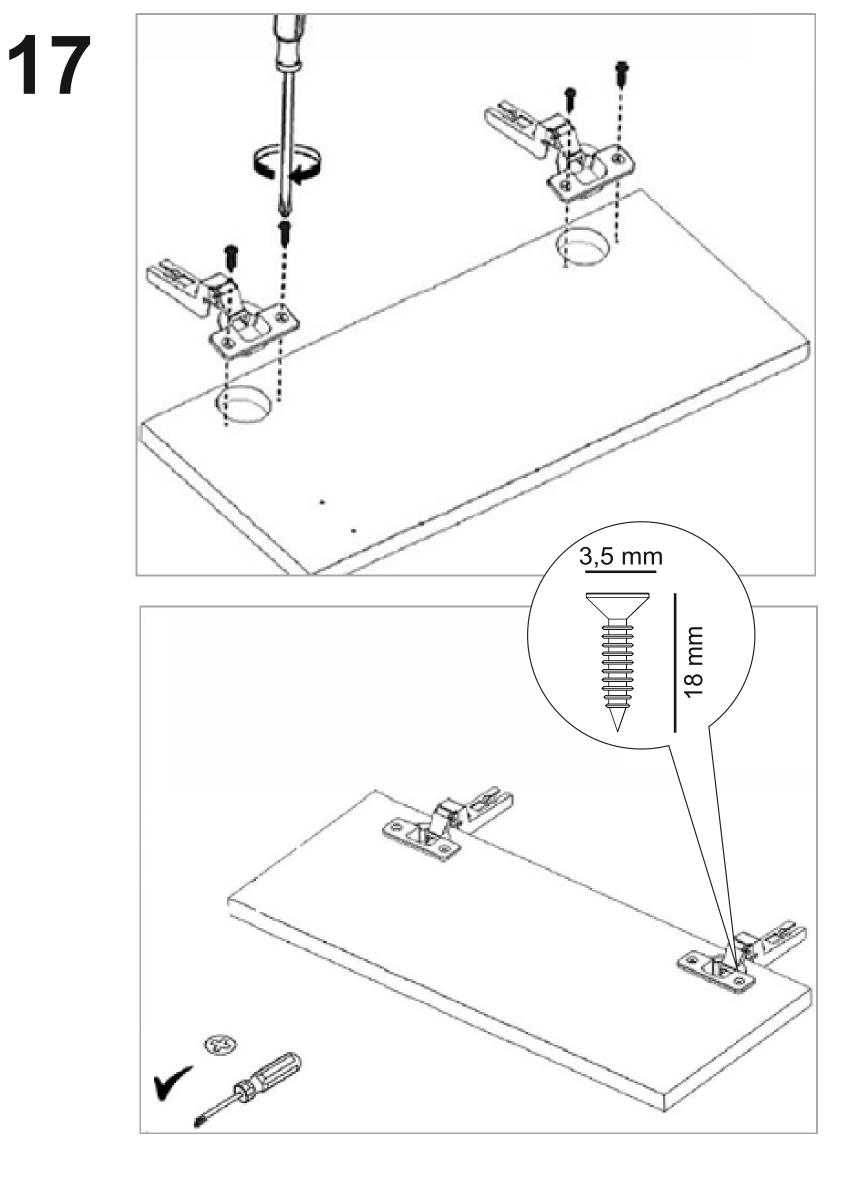

e assembly, please check the drawings below.





Total 1 Package

| 67.3 5 5 |    | 444    |   | 13.2 | estatives concerned |
|----------|----|--------|---|------|---------------------|
| 1700     | mm | 350 mm | x | 2    | Number-1-7          |
| 314      | mm | 349 mm | x | 2    | Number-2-5          |
| 314      | mm | 328 mm | x | 2    | Number-3-4          |
| 532      | mm | 306 mm | x | 1    | Number-12           |
| 300      | mm | 100 mm | x | 2    | Number-8-10         |
| 470      | mm | 90 mm  | x | 1    | Number-9            |
| 524      | mm | 161 mm | x | 1    | Drawer Door         |
| 539      | mm | 306 mm | X | 2    | Cabinet Door        |
|          |    |        |   |      |                     |



## **Accessory Parts**