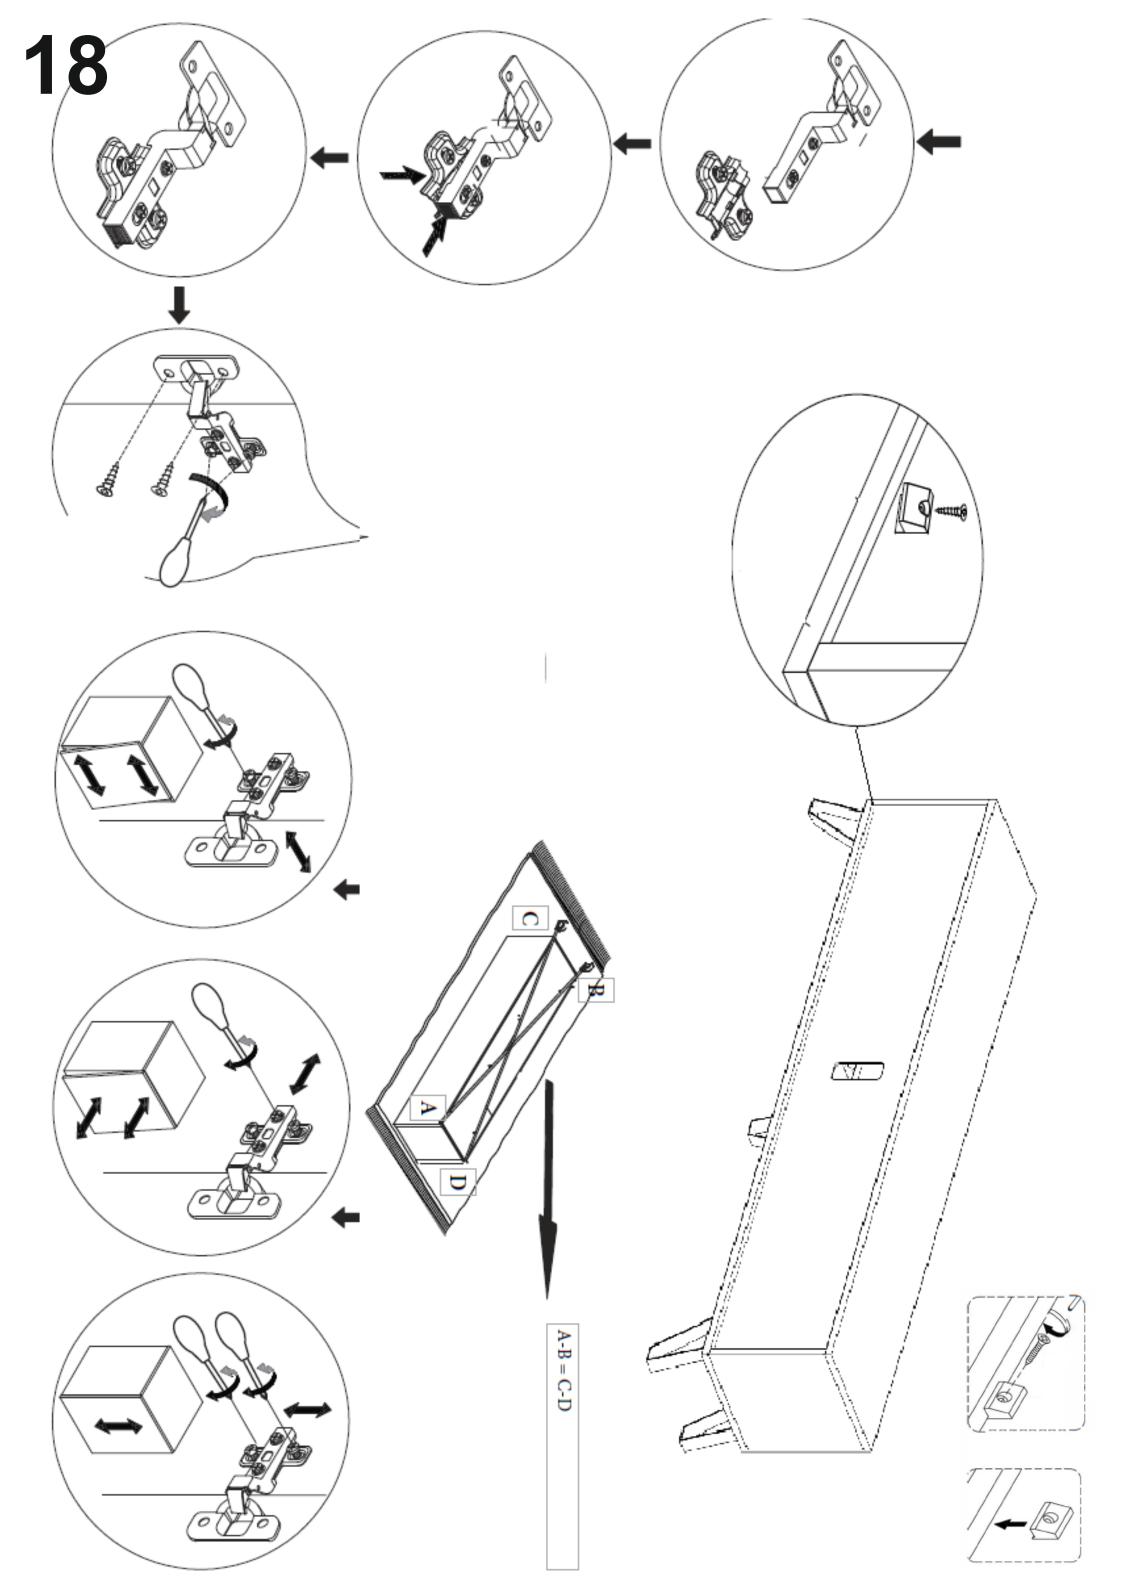

Minifix is the main connection material used in demoduler products. Before starting the assembly, please check the drawings below.

Total 1 Package

| 67.3 5 5 |    | 444    |   | 13.2 | estatives concerned |
|----------|----|--------|---|------|---------------------|
| 1700     | mm | 350 mm | x | 2    | Number-1-7          |
| 314      | mm | 349 mm | x | 2    | Number-2-5          |
| 314      | mm | 328 mm | x | 2    | Number-3-4          |
| 532      | mm | 306 mm | x | 1    | Number-12           |
| 300      | mm | 100 mm | x | 2    | Number-8-10         |
| 470      | mm | 90 mm  | x | 1    | Number-9            |
| 524      | mm | 161 mm | x | 1    | Drawer Door         |
| 539      | mm | 306 mm | X | 2    | Cabinet Door        |
|          |    |        |   |      |                     |