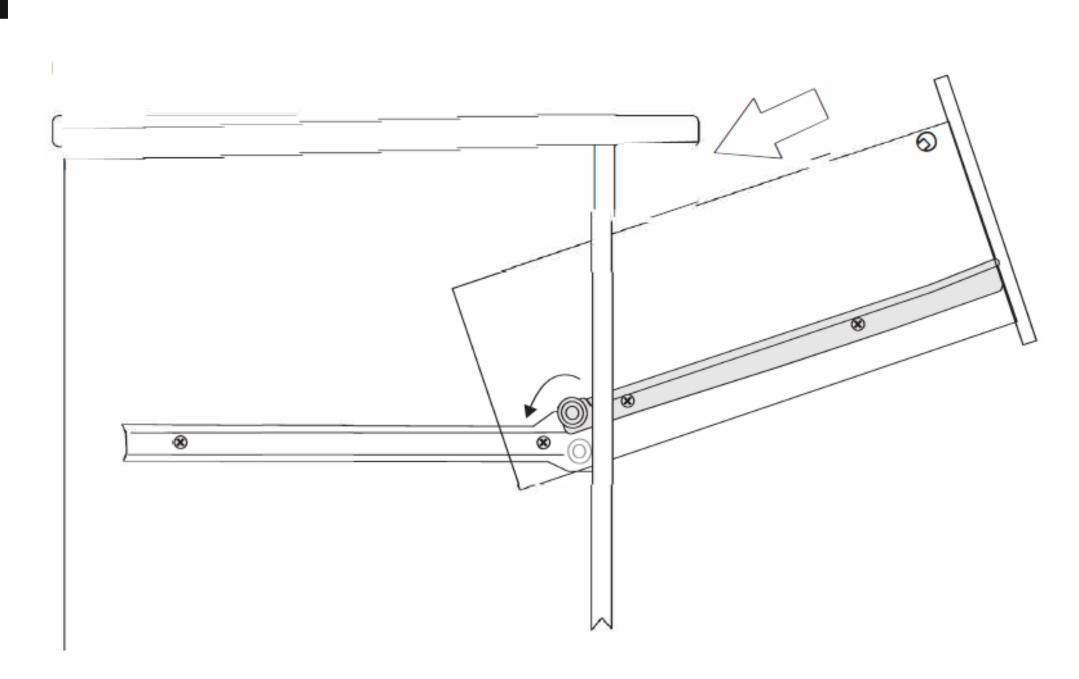

Minifix is the main connection material used in demoduler products. Before starting the assembly, please check the drawings below.

Total 1 Package

| 67.3 5 5 |    | 444    |   | 13.2 | estatives concerned |
|----------|----|--------|---|------|---------------------|
| 1700     | mm | 350 mm | x | 2    | Number-1-7          |
| 314      | mm | 349 mm | x | 2    | Number-2-5          |
| 314      | mm | 328 mm | x | 2    | Number-3-4          |
| 532      | mm | 306 mm | x | 1    | Number-12           |
| 300      | mm | 100 mm | x | 2    | Number-8-10         |
| 470      | mm | 90 mm  | x | 1    | Number-9            |
| 524      | mm | 161 mm | x | 1    | Drawer Door         |
| 539      | mm | 306 mm | X | 2    | Cabinet Door        |
|          |    |        |   |      |                     |