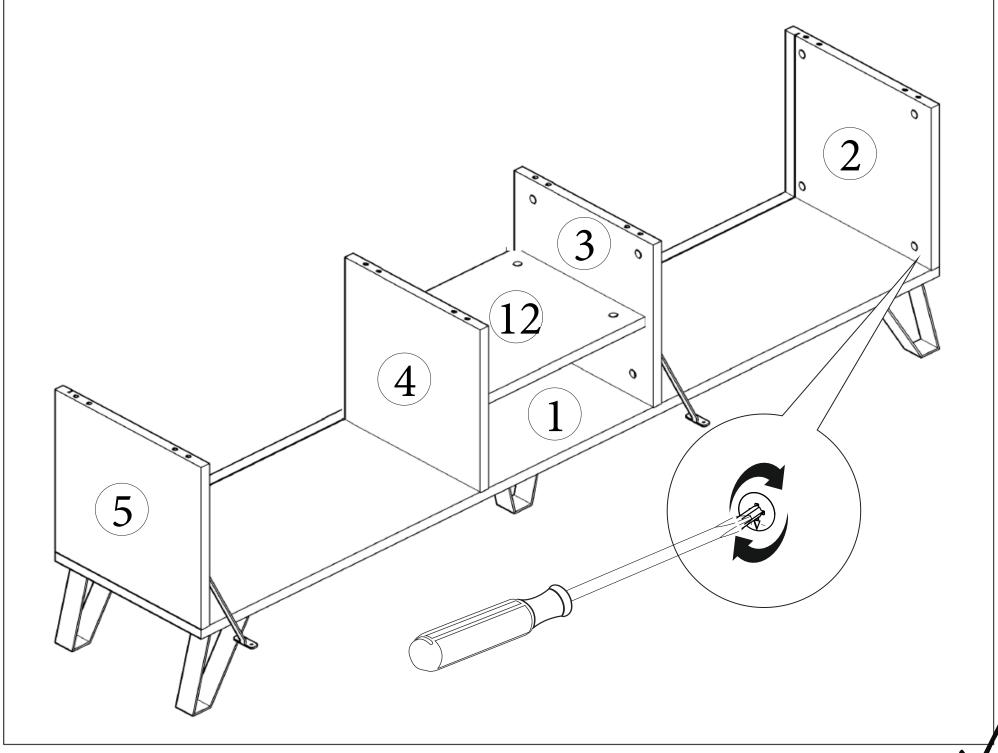

Minifix is the main connection material used in demoduler products. Before starting the assembly, please check the drawings below.

Total 1 Package

| 67.3 5 5 |    | 444    |   | 13.2 | estatives concerned |
|----------|----|--------|---|------|---------------------|
| 1700     | mm | 350 mm | x | 2    | Number-1-7          |
| 314      | mm | 349 mm | x | 2    | Number-2-5          |
| 314      | mm | 328 mm | x | 2    | Number-3-4          |
| 532      | mm | 306 mm | x | 1    | Number-12           |
| 300      | mm | 100 mm | x | 2    | Number-8-10         |
| 470      | mm | 90 mm  | x | 1    | Number-9            |
| 524      | mm | 161 mm | x | 1    | Drawer Door         |
| 539      | mm | 306 mm | X | 2    | Cabinet Door        |
|          |    |        |   |      |                     |