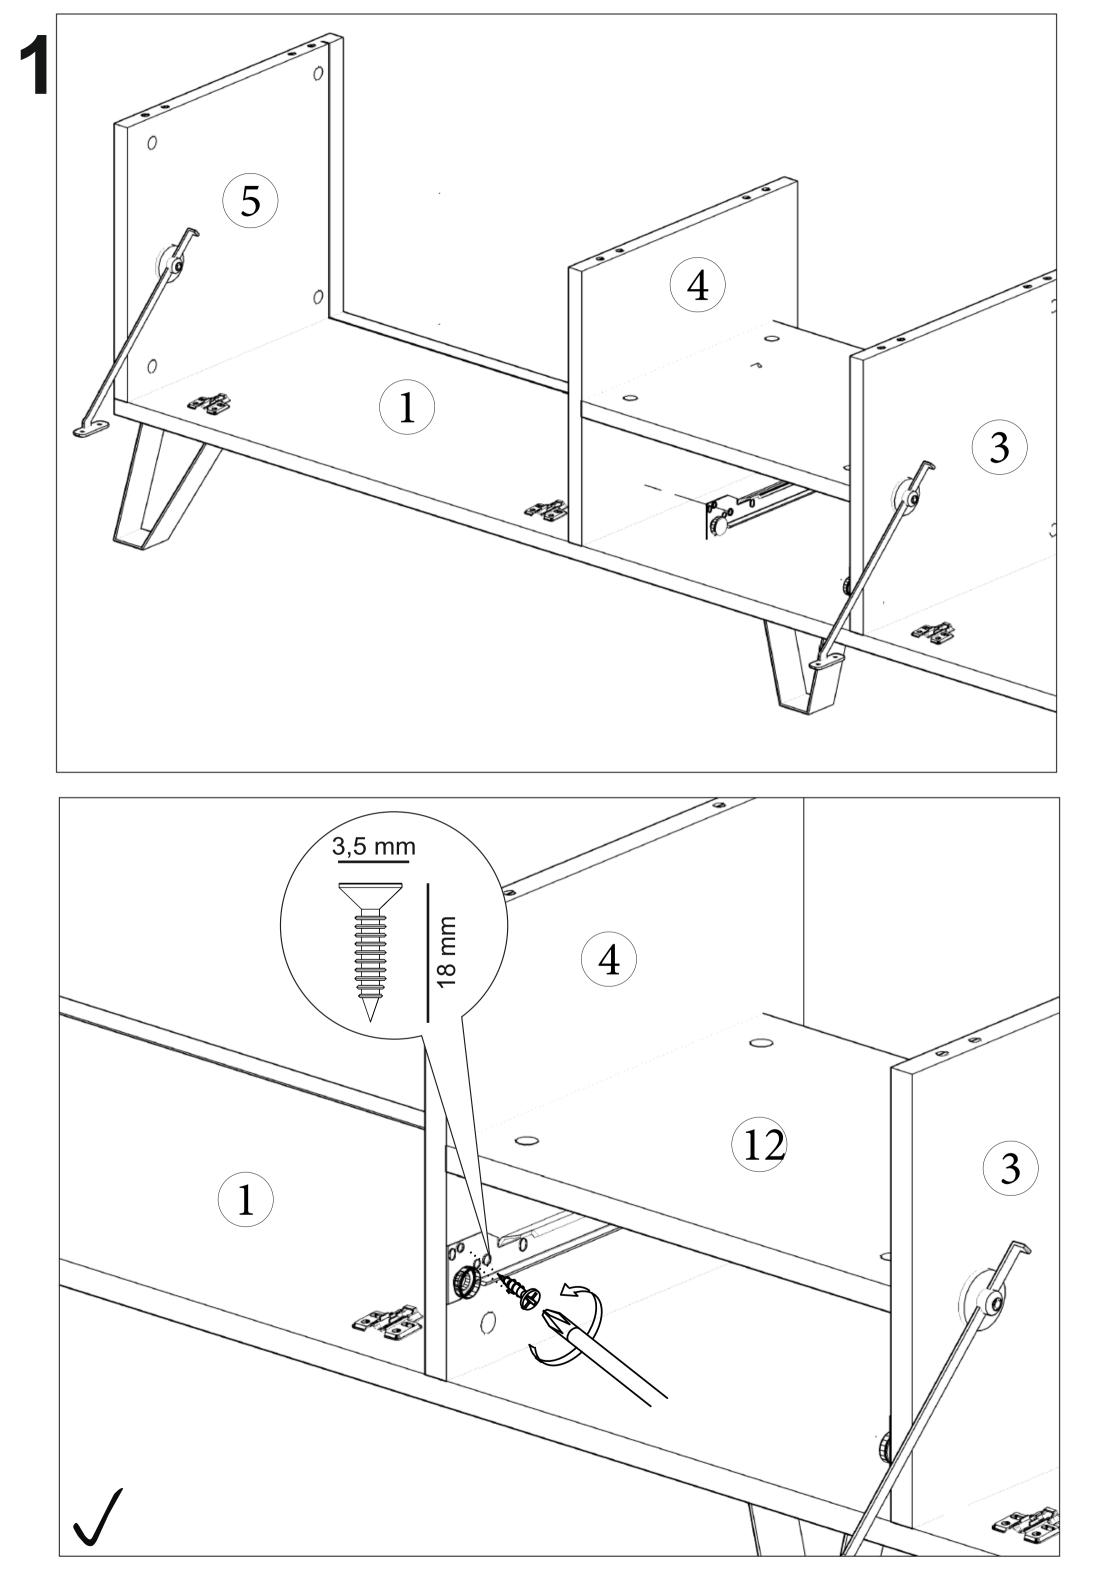

Minifix is the main connection material used in demoduler products. Before starting the assembly, please check the drawings below.

Total 1 Package

| 67.3 5 5 |    | 444    |   | 13.2 | estatives concerned |
|----------|----|--------|---|------|---------------------|
| 1700     | mm | 350 mm | x | 2    | Number-1-7          |
| 314      | mm | 349 mm | x | 2    | Number-2-5          |
| 314      | mm | 328 mm | x | 2    | Number-3-4          |
| 532      | mm | 306 mm | x | 1    | Number-12           |
| 300      | mm | 100 mm | x | 2    | Number-8-10         |
| 470      | mm | 90 mm  | x | 1    | Number-9            |
| 524      | mm | 161 mm | x | 1    | Drawer Door         |
| 539      | mm | 306 mm | X | 2    | Cabinet Door        |
|          |    |        |   |      |                     |