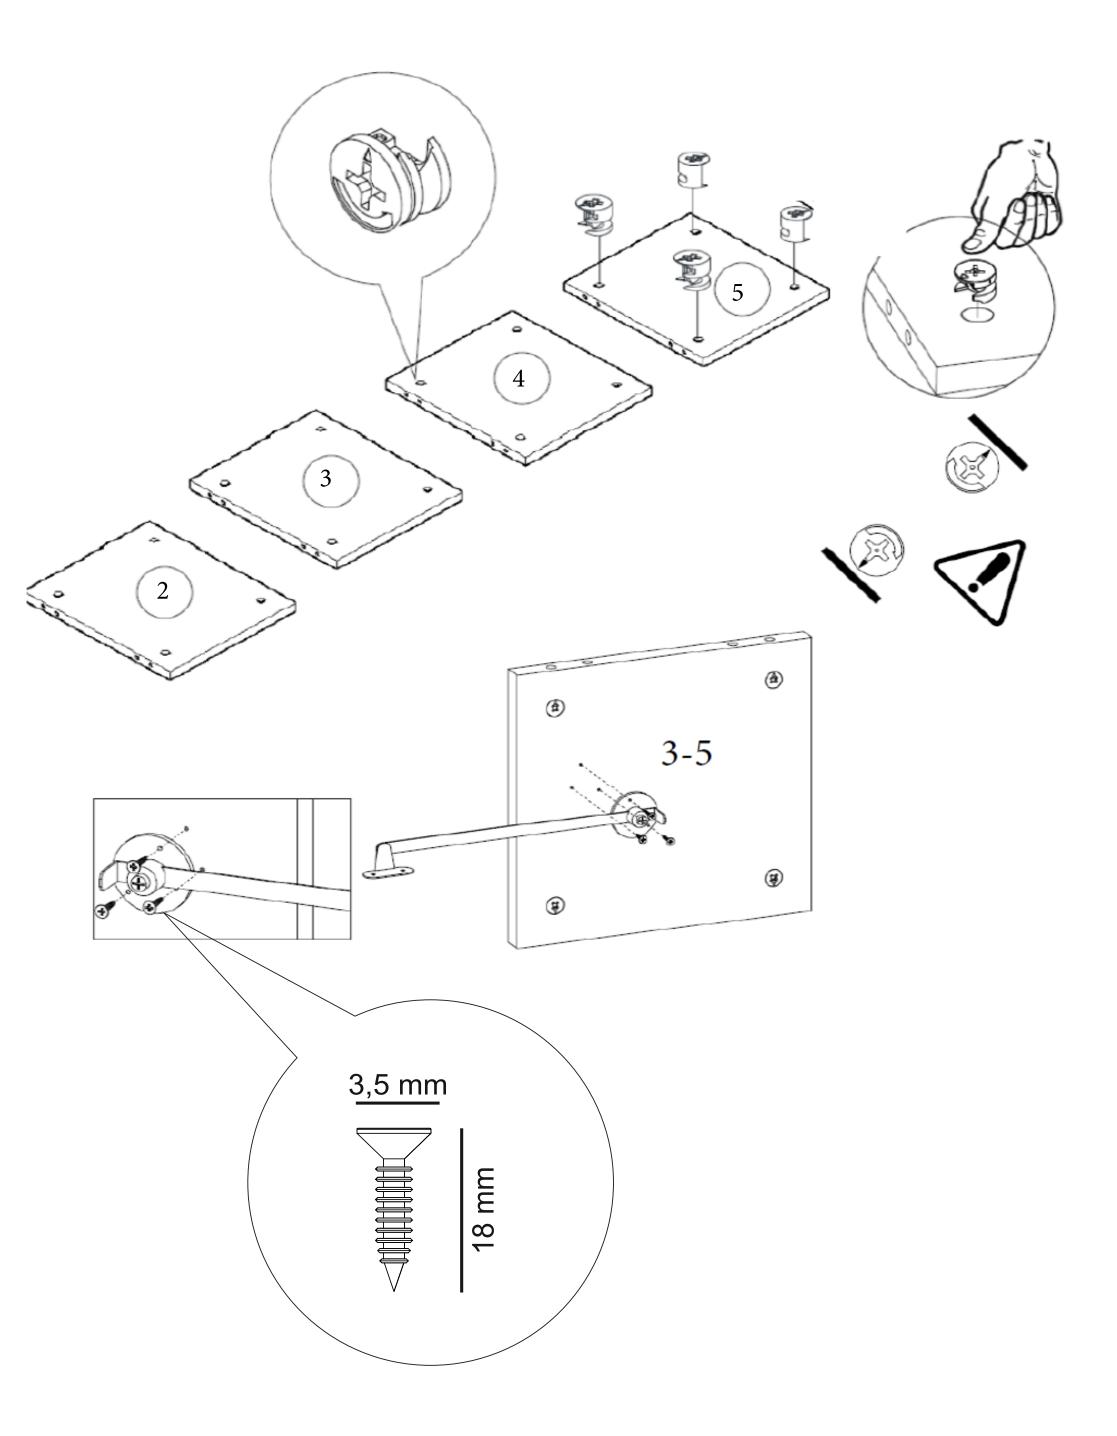

Minifix is the main connection material used in demoduler products. Before starting the assembly, please check the drawings below.

Total 1 Package

| 67.3 5 5 |    | 444    |   | 13.2 | estatives concerned |
|----------|----|--------|---|------|---------------------|
| 1700     | mm | 350 mm | x | 2    | Number-1-7          |
| 314      | mm | 349 mm | x | 2    | Number-2-5          |
| 314      | mm | 328 mm | x | 2    | Number-3-4          |
| 532      | mm | 306 mm | x | 1    | Number-12           |
| 300      | mm | 100 mm | x | 2    | Number-8-10         |
| 470      | mm | 90 mm  | x | 1    | Number-9            |
| 524      | mm | 161 mm | x | 1    | Drawer Door         |
| 539      | mm | 306 mm | X | 2    | Cabinet Door        |
|          |    |        |   |      |                     |