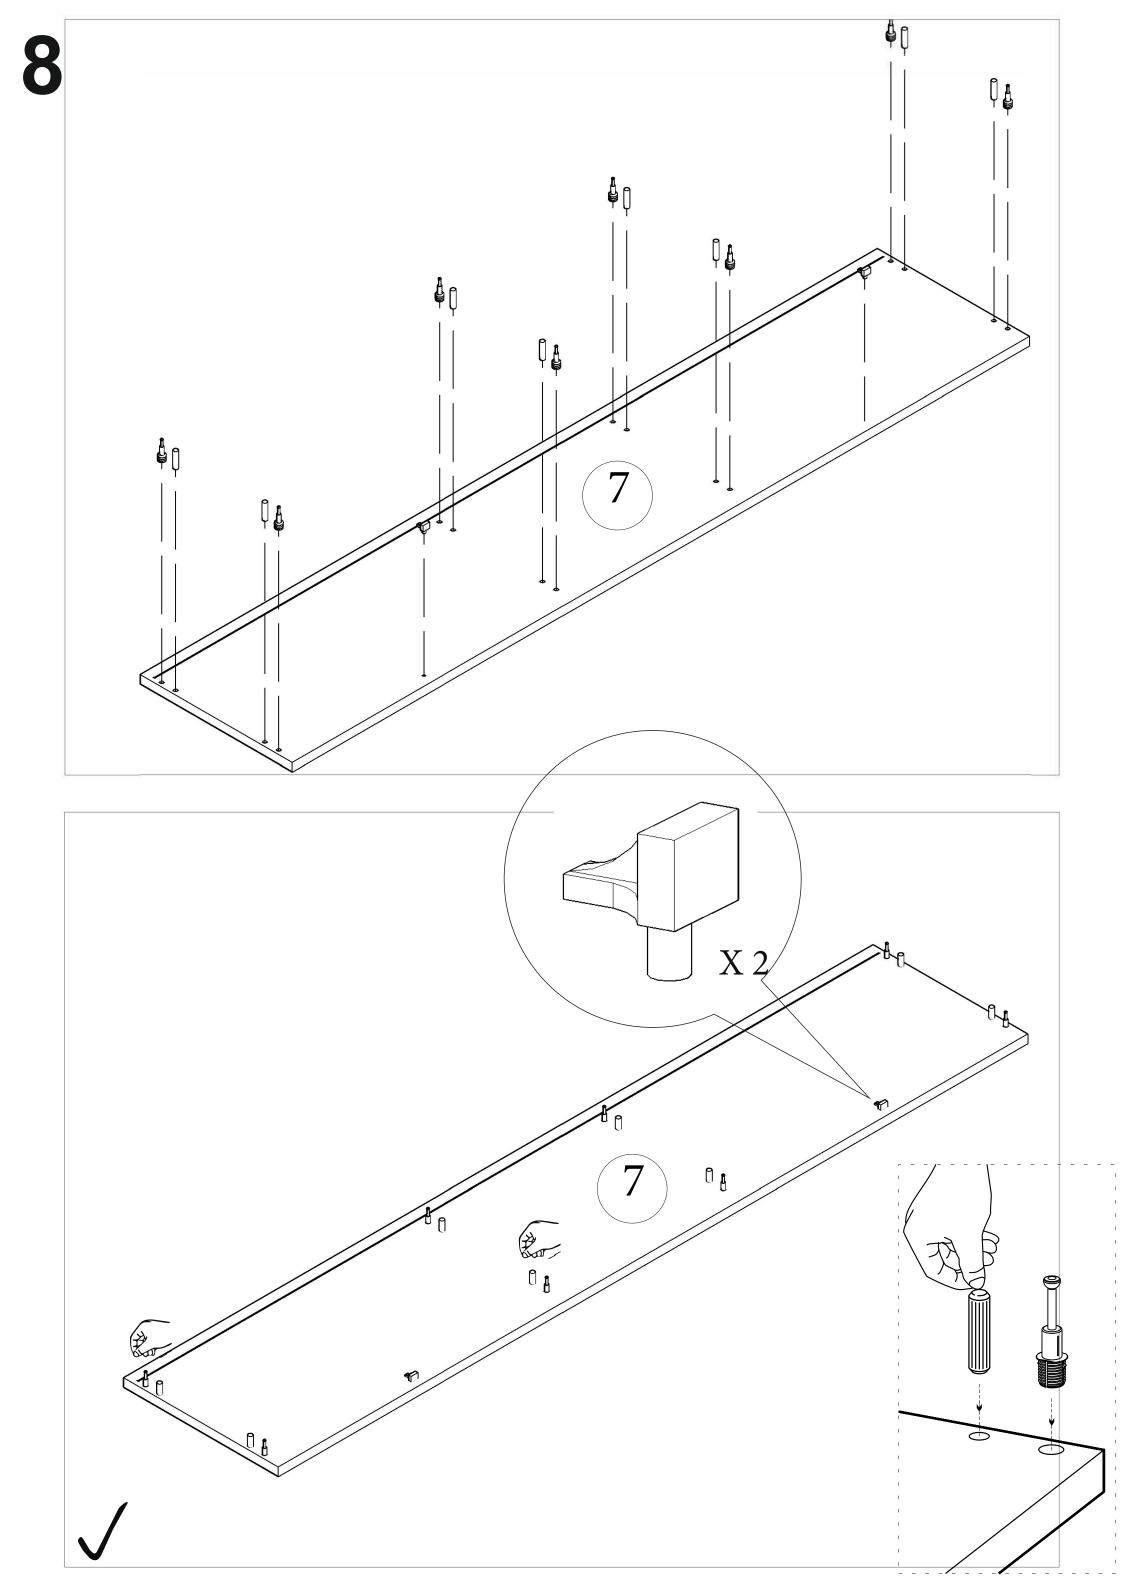

Minifix is the main connection material used in demoduler products. Before starting the assembly, please check the drawings below.

Total 1 Package

| 67.3 5 5 |    | 444    |   | 13.2 | estatives concerned |
|----------|----|--------|---|------|---------------------|
| 1700     | mm | 350 mm | x | 2    | Number-1-7          |
| 314      | mm | 349 mm | x | 2    | Number-2-5          |
| 314      | mm | 328 mm | x | 2    | Number-3-4          |
| 532      | mm | 306 mm | x | 1    | Number-12           |
| 300      | mm | 100 mm | x | 2    | Number-8-10         |
| 470      | mm | 90 mm  | x | 1    | Number-9            |
| 524      | mm | 161 mm | x | 1    | Drawer Door         |
| 539      | mm | 306 mm | X | 2    | Cabinet Door        |
|          |    |        |   |      |                     |