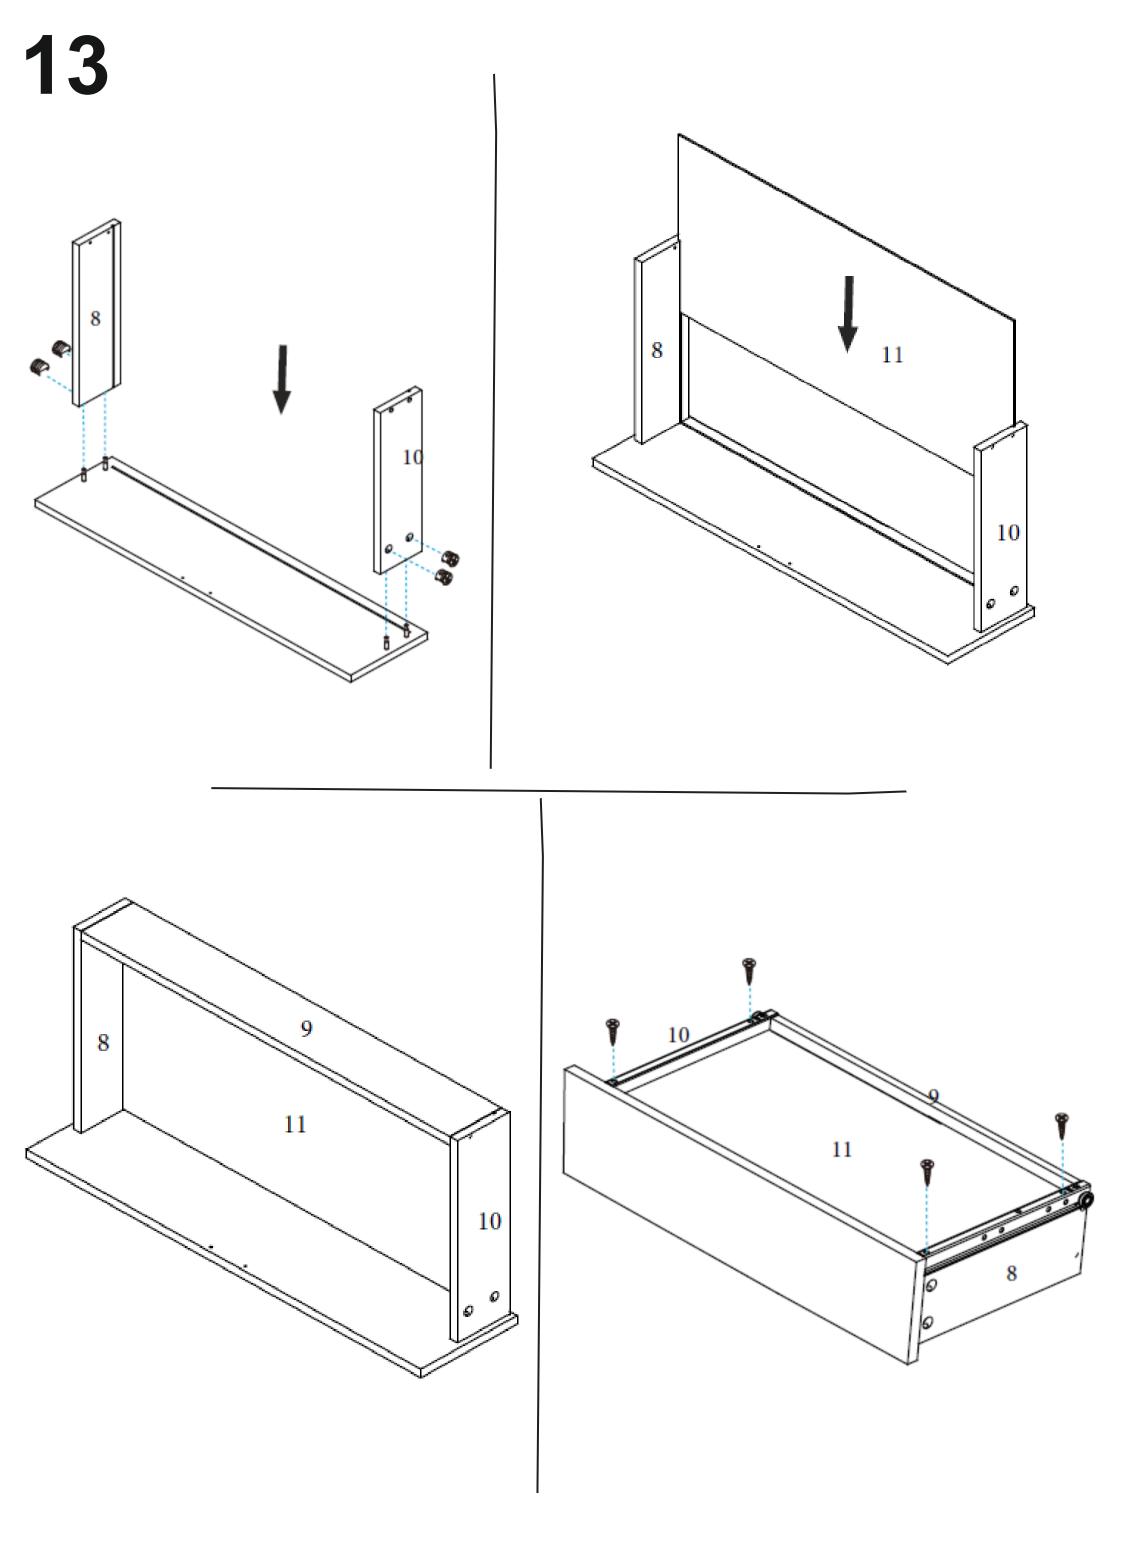

Minifix is the main connection material used in demoduler products. Before starting the assembly, please check the drawings below.

Total 1 Package

| 67.3 5 5 |    | 444    |   | 13.2 | estatives concerned |
|----------|----|--------|---|------|---------------------|
| 1700     | mm | 350 mm | x | 2    | Number-1-7          |
| 314      | mm | 349 mm | x | 2    | Number-2-5          |
| 314      | mm | 328 mm | x | 2    | Number-3-4          |
| 532      | mm | 306 mm | x | 1    | Number-12           |
| 300      | mm | 100 mm | x | 2    | Number-8-10         |
| 470      | mm | 90 mm  | x | 1    | Number-9            |
| 524      | mm | 161 mm | x | 1    | Drawer Door         |
| 539      | mm | 306 mm | X | 2    | Cabinet Door        |
|          |    |        |   |      |                     |