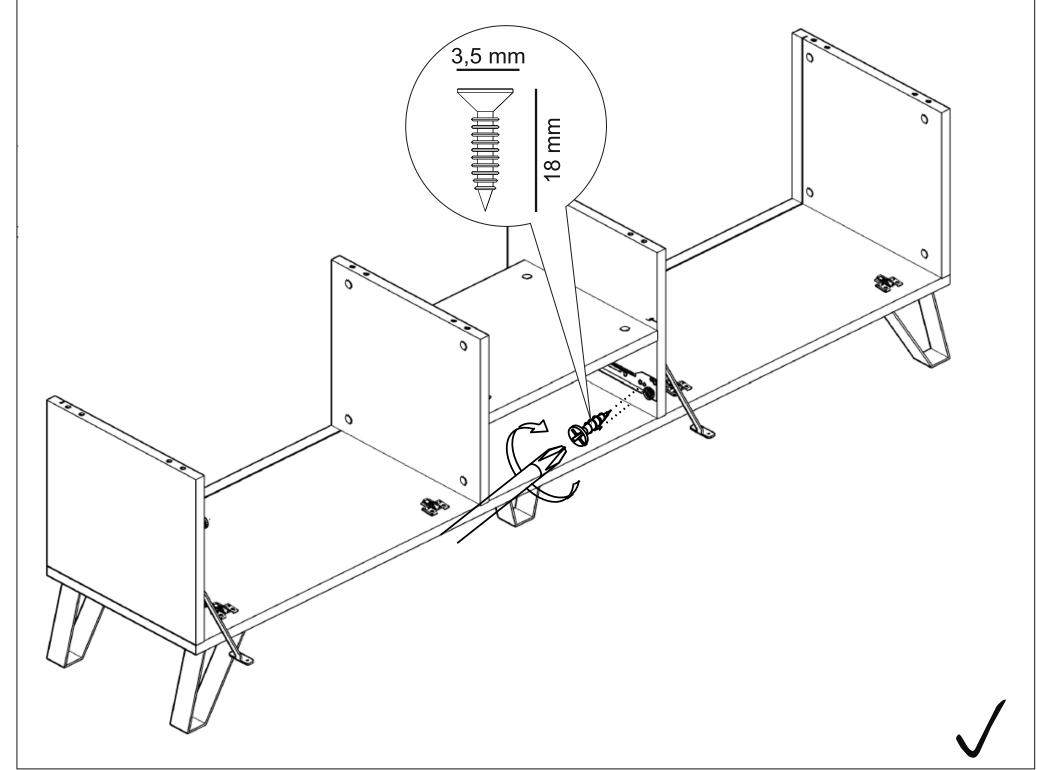

Minifix is the main connection material used in demoduler products. Before starting the assembly, please check the drawings below.

Total 1 Package

| 67.3 5 5 |    | 444    |   | 13.2 | estatives concerned |
|----------|----|--------|---|------|---------------------|
| 1700     | mm | 350 mm | x | 2    | Number-1-7          |
| 314      | mm | 349 mm | x | 2    | Number-2-5          |
| 314      | mm | 328 mm | x | 2    | Number-3-4          |
| 532      | mm | 306 mm | x | 1    | Number-12           |
| 300      | mm | 100 mm | x | 2    | Number-8-10         |
| 470      | mm | 90 mm  | x | 1    | Number-9            |
| 524      | mm | 161 mm | x | 1    | Drawer Door         |
| 539      | mm | 306 mm | X | 2    | Cabinet Door        |
|          |    |        |   |      |                     |