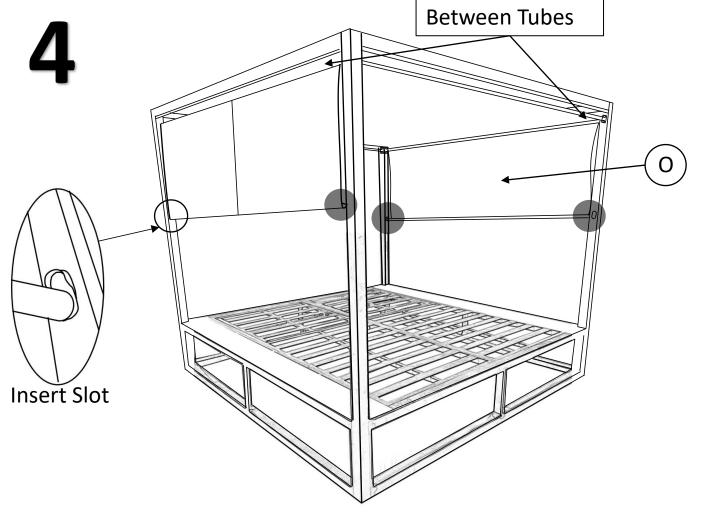

## Aufbauanleitung

Assembly instructions/ Instructions de montage / Instrucciones de montaje / Istruzioni di montaggio #104805 #104806

Teileste / Parts list / Liste des piéces / Lista de partes / Parti

| Telleste / Falts list / Liste des pieces / Lista de partes / Falti |            |                |             |
|--------------------------------------------------------------------|------------|----------------|-------------|
| A<br>×2                                                            | B<br>×2    | C<br>×1        | D<br>X1     |
| E E                                                                | ↑ F        | <b>₹</b> G     | Н           |
|                                                                    |            |                |             |
| ×4 🖑                                                               | ×4         | $\times 4^{2}$ | ×76         |
| I                                                                  | J          | K              | M           |
|                                                                    |            |                |             |
| M6*35                                                              | M6*15      | M6*50          |             |
| ×32                                                                | ×36        | $\times 4$     | $\times 2$  |
| N                                                                  | 0          | P              | Q           |
|                                                                    |            |                | <b>€</b> M6 |
| ×1                                                                 | $\times 2$ | ×4             | ×1          |