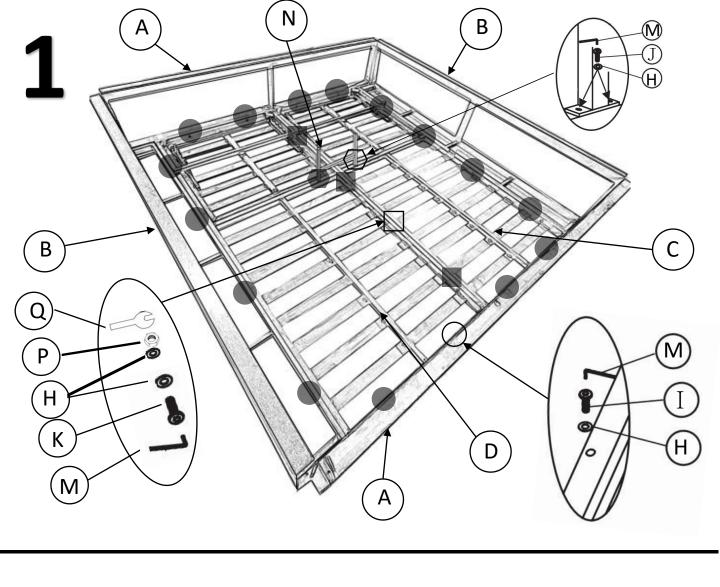

## Aufbauanleitung

Assembly instructions/ Instructions de montage / Instrucciones de montaje / Istruzioni di montaggio #104805 #104806

Teileste / Parts list / Liste des piéces / Lista de partes / Parti

| Telleste / Falts list / Liste des pieces / Lista de partes / Falti |            |                |             |
|--------------------------------------------------------------------|------------|----------------|-------------|
| A<br>×2                                                            | B<br>×2    | C<br>×1        | D<br>X1     |
| E E                                                                | ↑ F        | <b>₹</b> G     | Н           |
|                                                                    |            |                |             |
| ×4 🖑                                                               | ×4         | $\times 4^{2}$ | ×76         |
| I                                                                  | J          | K              | M           |
|                                                                    |            |                |             |
| M6*35                                                              | M6*15      | M6*50          |             |
| ×32                                                                | ×36        | $\times 4$     | $\times 2$  |
| N                                                                  | 0          | P              | Q           |
|                                                                    |            |                | <b>€</b> M6 |
| ×1                                                                 | $\times 2$ | ×4             | ×1          |