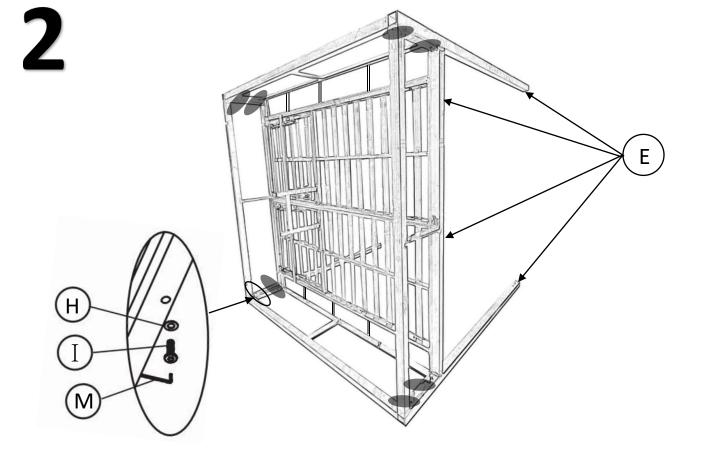

## Aufbauanleitung

Assembly instructions/ Instructions de montage / Instrucciones de montaje / Istruzioni di montaggio #104805 #104806

Teileste / Parts list / Liste des piéces / Lista de partes / Parti

| Telleste / Falts list / Liste des pieces / Lista de partes / Falti |            |                |             |
|--------------------------------------------------------------------|------------|----------------|-------------|
| A<br>×2                                                            | B<br>×2    | C<br>×1        | D<br>X1     |
| E E                                                                | ↑ F        | <b>₹</b> G     | Н           |
|                                                                    |            |                |             |
| ×4 🖑                                                               | ×4         | $\times 4^{2}$ | ×76         |
| I                                                                  | J          | K              | M           |
|                                                                    |            |                |             |
| M6*35                                                              | M6*15      | M6*50          |             |
| ×32                                                                | ×36        | $\times 4$     | $\times 2$  |
| N                                                                  | 0          | P              | Q           |
|                                                                    |            |                | <b>€</b> M6 |
| ×1                                                                 | $\times 2$ | ×4             | ×1          |