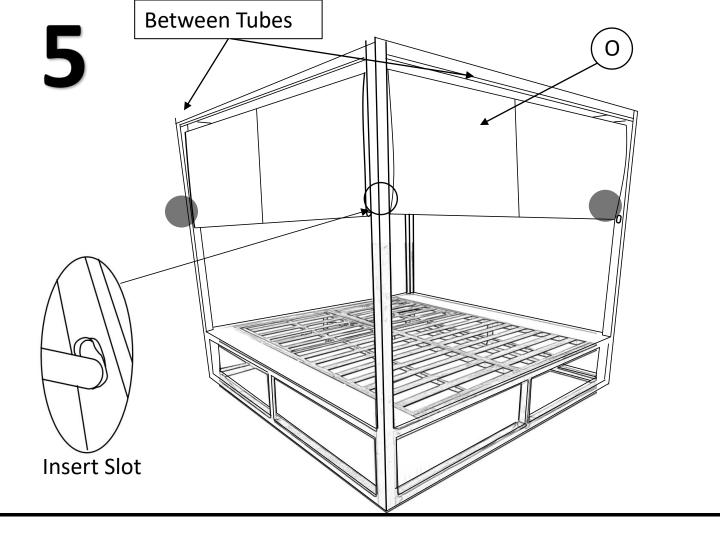

## Aufbauanleitung

Assembly instructions/ Instructions de montage / Instrucciones de montaje / Istruzioni di montaggio #104805 #104806

Teileste / Parts list / Liste des piéces / Lista de partes / Parti

| Telleste / Falts list / Liste des pieces / Lista de partes / Falti |            |                |             |
|--------------------------------------------------------------------|------------|----------------|-------------|
| A<br>×2                                                            | B<br>×2    | C<br>×1        | D<br>X1     |
| E E                                                                | ↑ F        | <b>₹</b> G     | Н           |
|                                                                    |            |                |             |
| ×4 🖑                                                               | ×4         | $\times 4^{2}$ | ×76         |
| I                                                                  | J          | K              | M           |
|                                                                    |            |                |             |
| M6*35                                                              | M6*15      | M6*50          |             |
| ×32                                                                | ×36        | $\times 4$     | $\times 2$  |
| N                                                                  | 0          | P              | Q           |
|                                                                    |            |                | <b>€</b> M6 |
| ×1                                                                 | $\times 2$ | ×4             | ×1          |