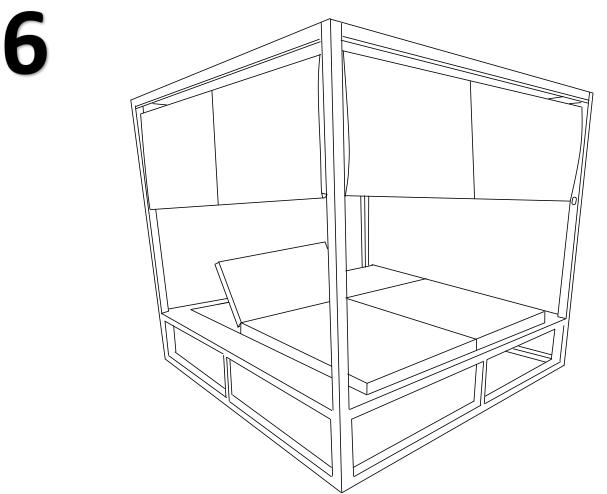

## Aufbauanleitung

Assembly instructions/ Instructions de montage / Instrucciones de montaje / Istruzioni di montaggio #104805 #104806

Teileste / Parts list / Liste des piéces / Lista de partes / Parti

| Telleste / Falts list / Liste des pieces / Lista de partes / Falti |            |                |             |
|--------------------------------------------------------------------|------------|----------------|-------------|
| A<br>×2                                                            | B<br>×2    | C<br>×1        | D<br>X1     |
| E E                                                                | ↑ F        | <b>₹</b> G     | Н           |
|                                                                    |            |                |             |
| ×4 🖑                                                               | ×4         | $\times 4^{2}$ | ×76         |
| I                                                                  | J          | K              | M           |
|                                                                    |            |                |             |
| M6*35                                                              | M6*15      | M6*50          |             |
| ×32                                                                | ×36        | $\times 4$     | $\times 2$  |
| N                                                                  | 0          | P              | Q           |
|                                                                    |            |                | <b>€</b> M6 |
| ×1                                                                 | $\times 2$ | ×4             | ×1          |