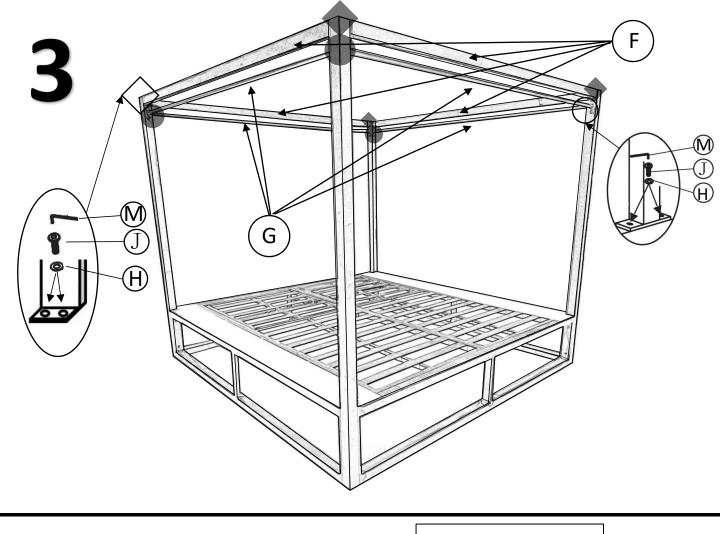

## Aufbauanleitung

Assembly instructions/ Instructions de montage / Instrucciones de montaje / Istruzioni di montaggio #104805 #104806

Teileste / Parts list / Liste des piéces / Lista de partes / Parti

| Telleste / Falts list / Liste des pieces / Lista de partes / Falti |            |                |             |
|--------------------------------------------------------------------|------------|----------------|-------------|
| A<br>×2                                                            | B<br>×2    | C<br>×1        | D<br>X1     |
| E E                                                                | ↑ F        | <b>₹</b> G     | Н           |
|                                                                    |            |                |             |
| ×4 🖑                                                               | ×4         | $\times 4^{2}$ | ×76         |
| I                                                                  | J          | K              | M           |
|                                                                    |            |                |             |
| M6*35                                                              | M6*15      | M6*50          |             |
| ×32                                                                | ×36        | $\times 4$     | $\times 2$  |
| N                                                                  | 0          | P              | Q           |
|                                                                    |            |                | <b>€</b> M6 |
| ×1                                                                 | $\times 2$ | ×4             | ×1          |