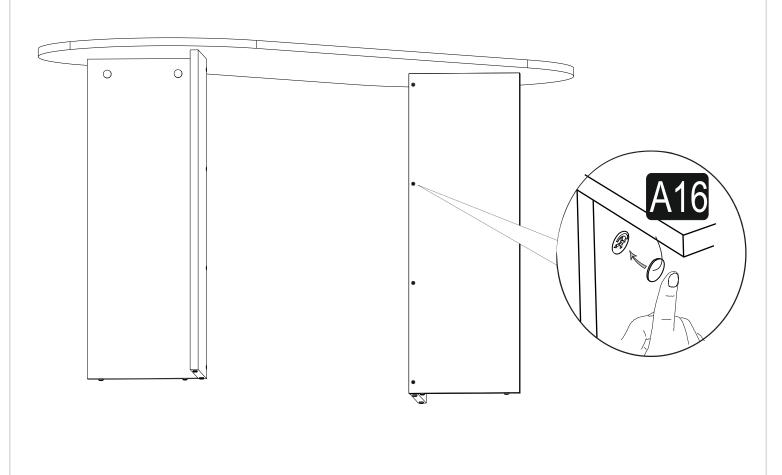

### **ATTENTION!!**

Minifix is the main connection material used in products. Before starting assembly, please check the drawings below...

The necessary tools (not included)