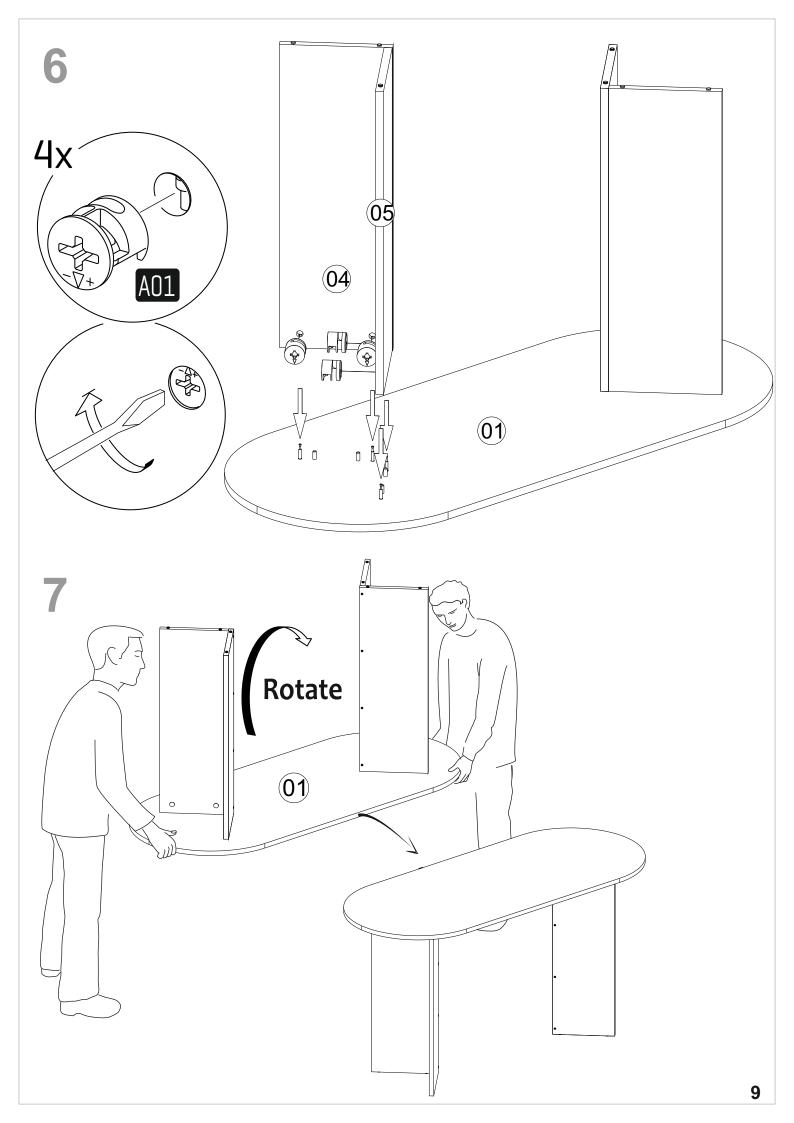

### **ATTENTION!!**

Minifix is the main connection material used in products. Before starting assembly, please check the drawings below...

The necessary tools (not included)