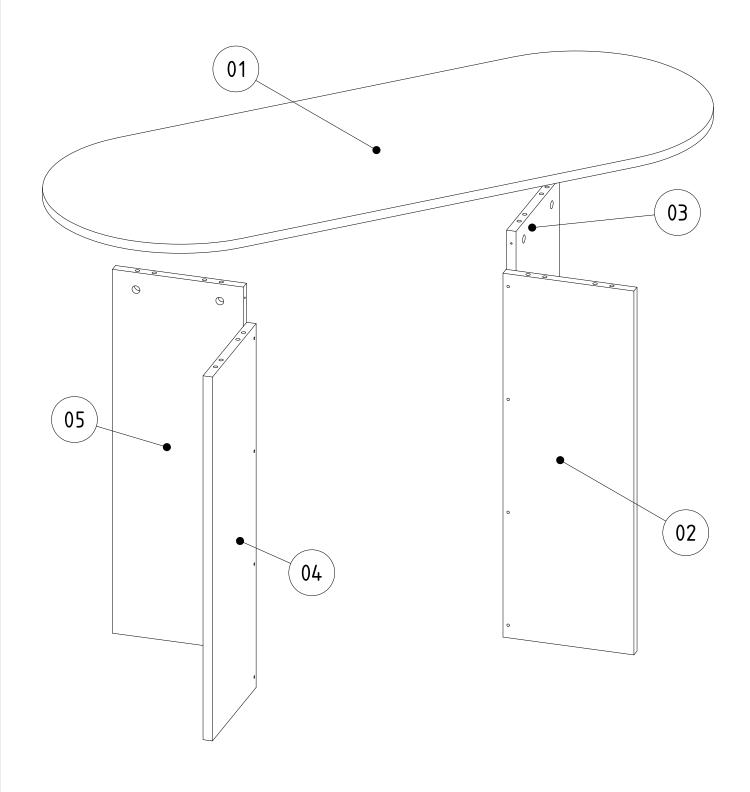

p cloth. If you bought more than one product, to prevent confusion be sure that you completed the first product. Then start the other product's assembling. Never draw the products. While carrying, disassociate and lift the product and carry with minimum 2 people. For long distances carry the product with the package.

It is very easy to clean the surfaces of your product. It is enough to wipe with a damp and soapy cloth or other household cleaners. Do not directly contact your furniture with excessive heat, cold and humidity because the product can be affected.

### **ATTENTION!!**

Minifix is the main connection material used in products. Before starting assembly, please check the drawings below...





The necessary tools (not included)

#### **ACCESSORY LIST**



#### **GENERAL VIEW**



# **ASSEMBLY MANUEL** D03 8x











## 10



PART-3



PART-4