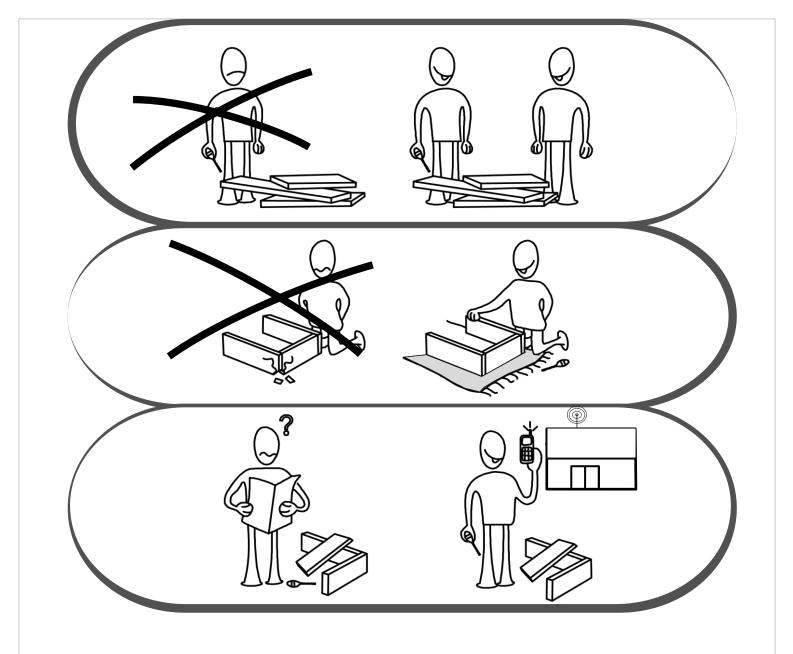

#### Dear Customer,

The product you bought was subjected to all sorts of tests and control before sending out to you. Even in this situation, sometimes happen that some component is damaged during the transportation. In such case please do not send the whole article back to us. Just request/order the damaged part. While requesting the required part, describe it exactly by looking to service card. Missing part will be sent to you as soon as possible. Before start assembling, please check the whole components and accessories according to the lists. After being sure that every part and accessory are okay and right, start assembling. Before start assembling, please clean all the components with a damp cloth. If you bought more than one product, to prevent confusion be sure that you completed the first product. Then start the other product's assembling. Never draw the products. While carrying, disassociate and lift the product and carry with minimum 2 people. For long distances carry the product with the package.