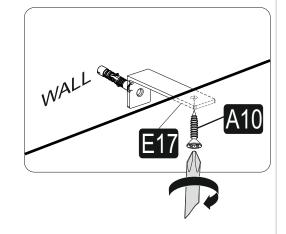

### **ATTENTION!!**

Minifix is the main connection material used in products. Before starting assembly, please check the drawings below...

The necessary tools (not included)