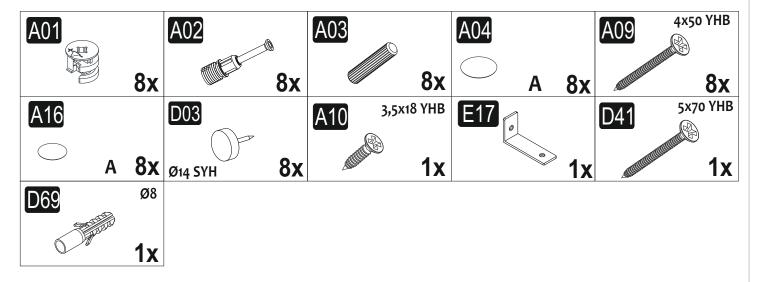

the components with a damp cloth. If you bought more than one product, to prevent confusion be sure that you completed the first product. Then start the other product's assembling. Never draw the products. While carrying, disassociate and lift the product and carry with minimum 2 people. For long distances carry the product with the package.

It is very easy to clean the surfaces of your product. It is enough to wipe with a damp and soapy cloth or other household cleaners. Do not directly contact your furniture with excessive heat, cold and humidity because the product can be affected.

### **ATTENTION!!**

Minifix is the main connection material used in products. Before starting assembly, please check the drawings below...





The necessary tools (not included)

#### **ACCESSORY LIST**



#### **GENERAL VIEW**



# **ASSEMBLY MANUEL** D03 8x











## 10



PART-3



PART-4