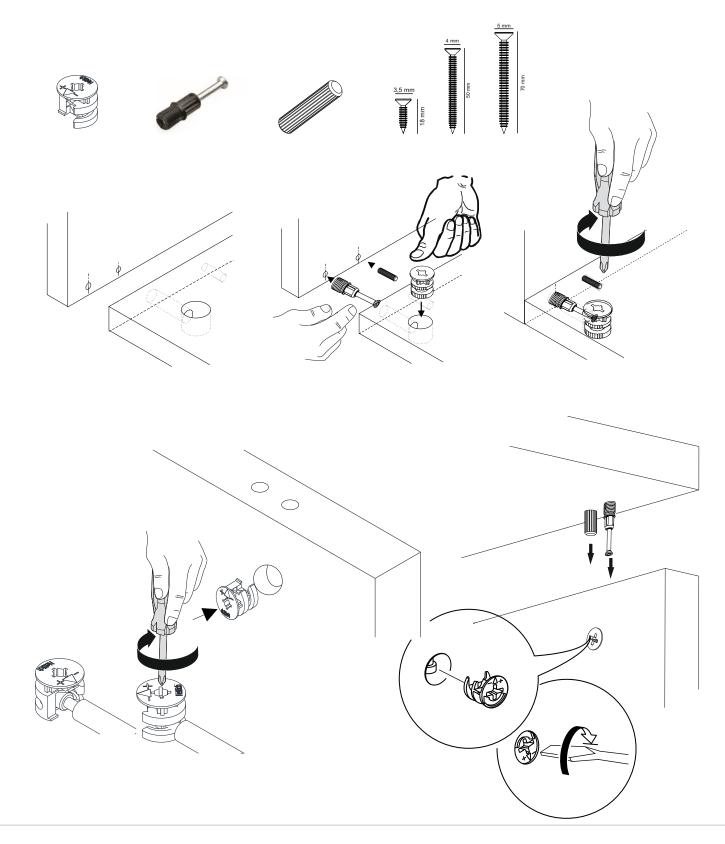

### **ATTENTION!!**

Minifix is the main connection material used in products. Before starting assembly, please check the drawings below...

The necessary tools (not included)