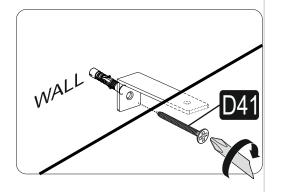

### **ATTENTION!!**

Minifix is the main connection material used in products. Before starting assembly, please check the drawings below...

The necessary tools (not included)