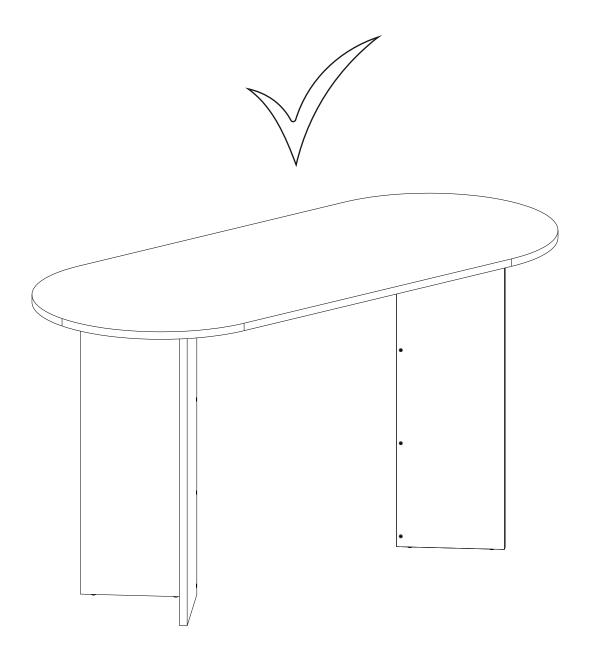

ure that you completed the first product. Then start the other product's assembling. Never draw the products. While carrying, disassociate and lift the product and carry with minimum 2 people. For long distances carry the product with the package.

It is very easy to clean the surfaces of your product. It is enough to wipe with a damp and soapy cloth or other household cleaners. Do not directly contact your furniture with excessive heat, cold and humidity because the product can be affected.

### **ATTENTION!!**

Minifix is the main connection material used in products. Before starting assembly, please check the drawings below...





The necessary tools (not included)

#### **ACCESSORY LIST**



#### **GENERAL VIEW**



# **ASSEMBLY MANUEL** D03 8x











## 10



PART-3



PART-4