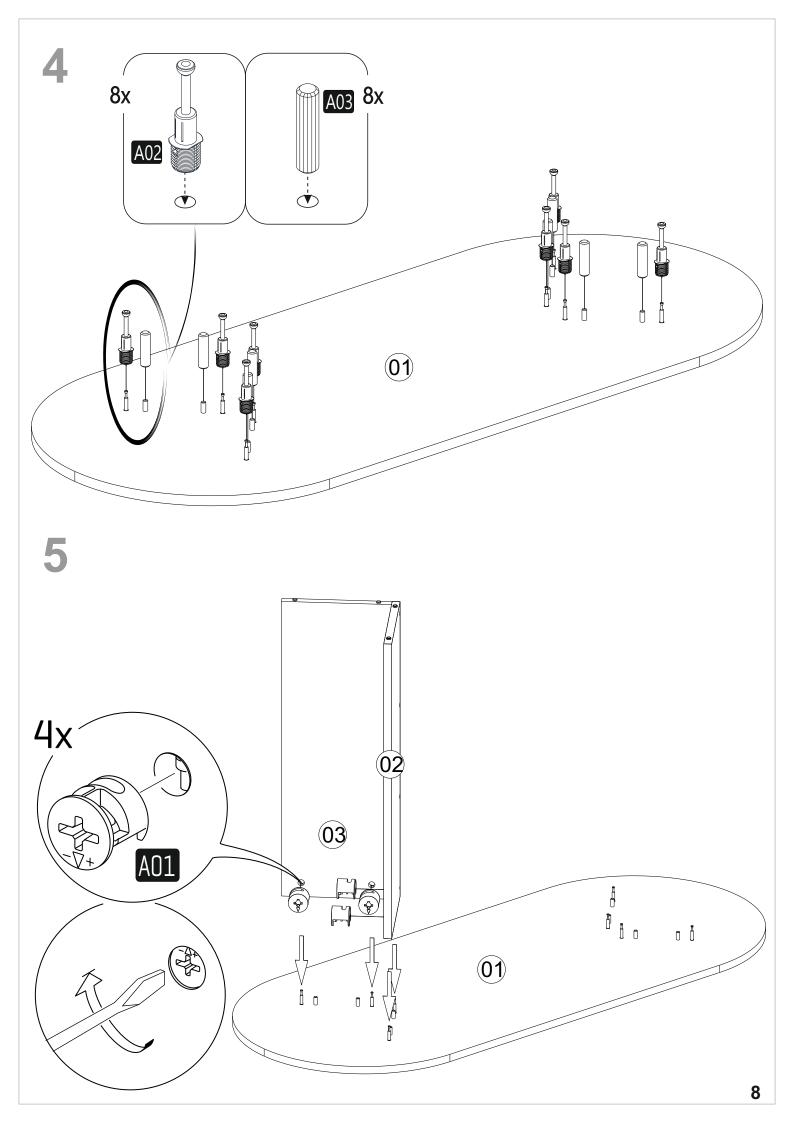

ne product, to prevent confusion be sure that you completed the first product. Then start the other product's assembling. Never draw the products. While carrying, disassociate and lift the product and carry with minimum 2 people. For long distances carry the product with the package.

It is very easy to clean the surfaces of your product. It is enough to wipe with a damp and soapy cloth or other household cleaners. Do not directly contact your furniture with excessive heat, cold and humidity because the product can be affected.

### **ATTENTION!!**

Minifix is the main connection material used in products. Before starting assembly, please check the drawings below...





The necessary tools (not included)

#### **ACCESSORY LIST**



#### **GENERAL VIEW**



# **ASSEMBLY MANUEL** D03 8x











## 10



PART-3



PART-4