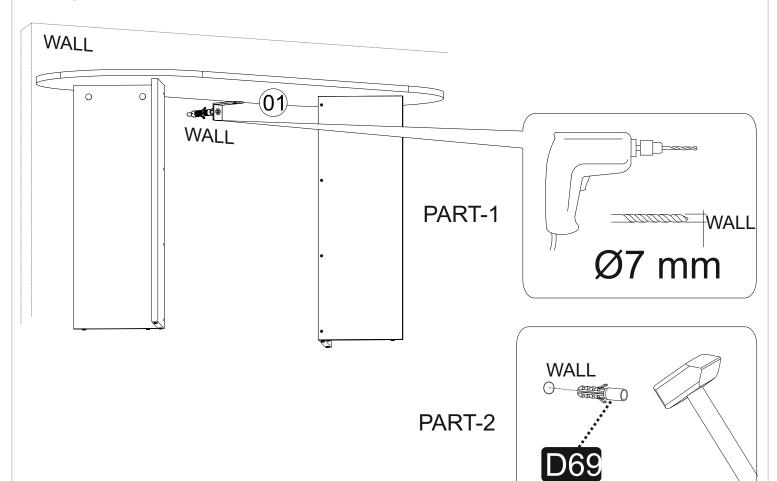

### **ATTENTION!!**

Minifix is the main connection material used in products. Before starting assembly, please check the drawings below...

The necessary tools (not included)