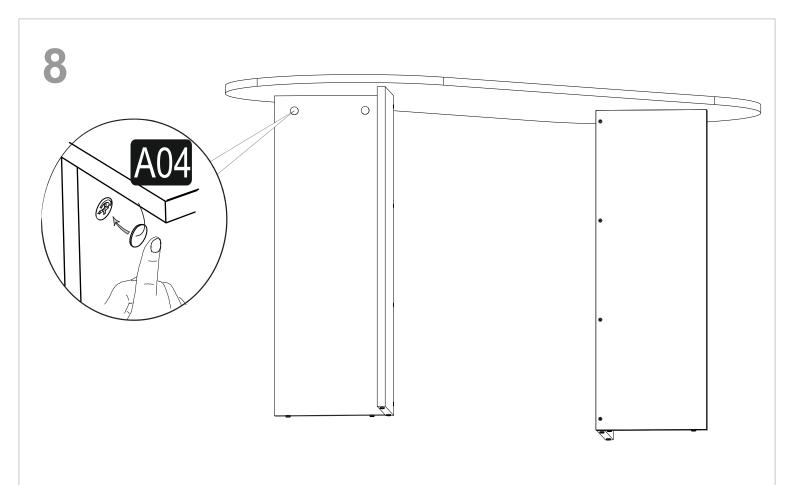

### **ATTENTION!!**

Minifix is the main connection material used in products. Before starting assembly, please check the drawings below...

The necessary tools (not included)