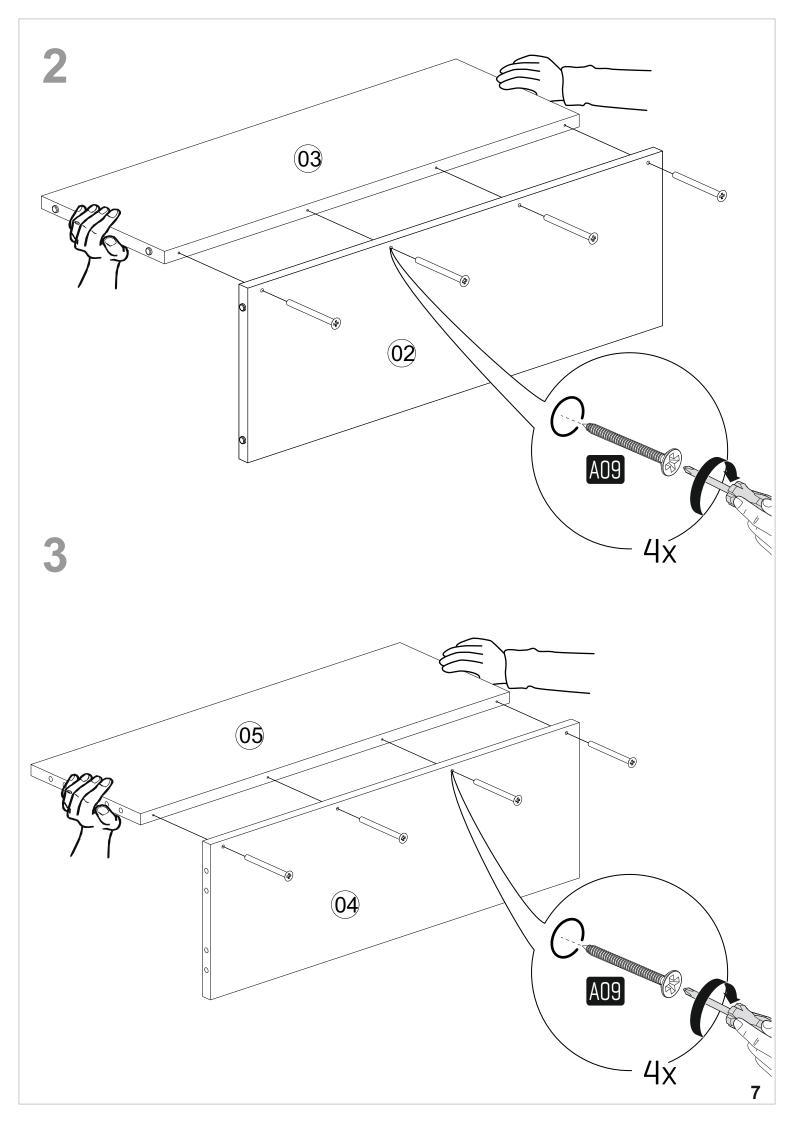

one product, to prevent confusion be sure that you completed the first product. Then start the other product's assembling. Never draw the products. While carrying, disassociate and lift the product and carry with minimum 2 people. For long distances carry the product with the package.

It is very easy to clean the surfaces of your product. It is enough to wipe with a damp and soapy cloth or other household cleaners. Do not directly contact your furniture with excessive heat, cold and humidity because the product can be affected.

### **ATTENTION!!**

Minifix is the main connection material used in products. Before starting assembly, please check the drawings below...





The necessary tools (not included)

#### **ACCESSORY LIST**



#### **GENERAL VIEW**



# **ASSEMBLY MANUEL** D03 8x











## 10



PART-3



PART-4