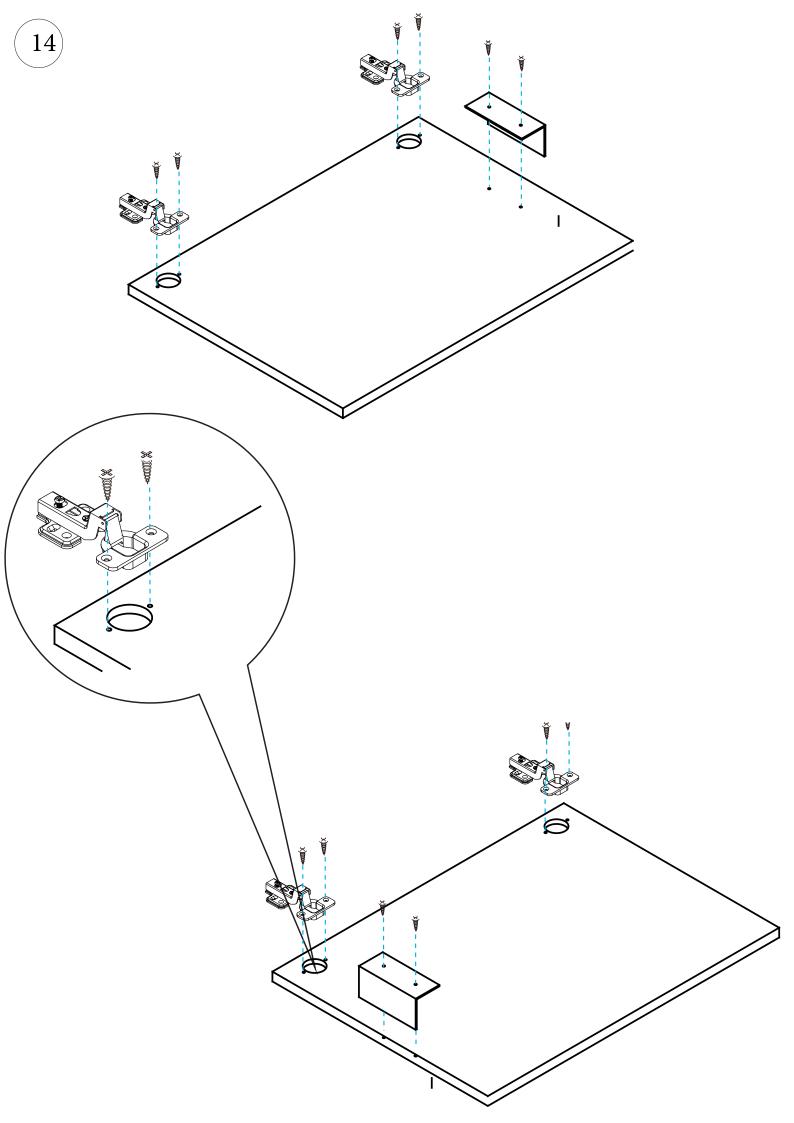

## **Accessory Parts**

For quicker assembly, we recommend the use of a power drill on a lowspeed setting.

Phillips & Flathead screwdrivers required.