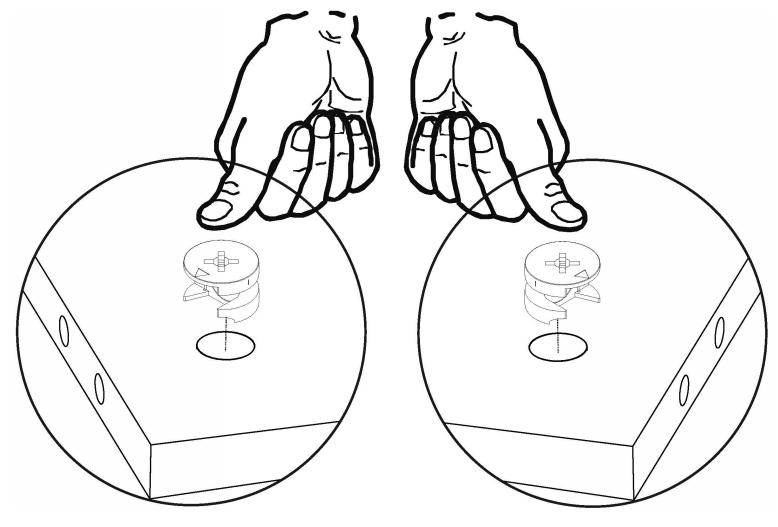

## **Accessory Parts**

For quicker assembly, we recommend the use of a power drill on a lowspeed setting.

Phillips & Flathead screwdrivers required.