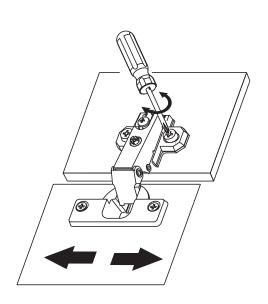

Minifix is the main connection material used in demoduler products. Before starting the assembly, please check the drawings below.

Total 2 Package

| 1600 | mm | 450 | mm | X | 2 | Number-1-6   |
|------|----|-----|----|---|---|--------------|
| 564  | mm | 408 | mm | X | 1 | Number-4     |
| 422  | mm | 400 | mm | Х | 2 | Shelf        |
| 557  | mm | 447 | mm | X | 2 | Cover        |
| 182  | mm | 694 | mm | X | 3 | Drawer Cover |
| 620  | mm | 90  | mm | X | 3 | Number-9     |
|      |    |     |    |   |   |              |