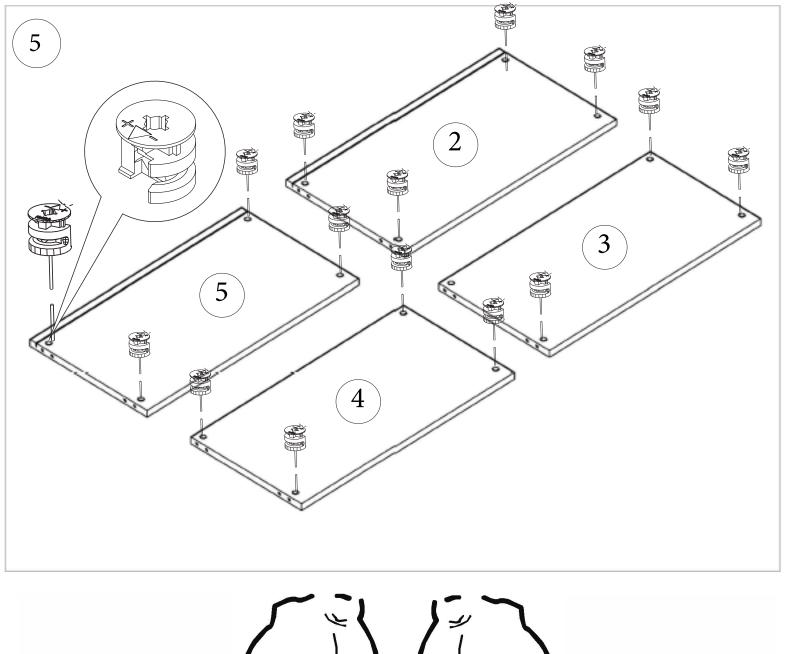

Minifix is the main connection material used in demoduler products. Before starting the assembly, please check the drawings below.

Total 2 Package

| 1600 | mm | 450 | mm | X | 2 | Number-1-6   |
|------|----|-----|----|---|---|--------------|
| 564  | mm | 408 | mm | X | 1 | Number-4     |
| 422  | mm | 400 | mm | Х | 2 | Shelf        |
| 557  | mm | 447 | mm | X | 2 | Cover        |
| 182  | mm | 694 | mm | X | 3 | Drawer Cover |
| 620  | mm | 90  | mm | X | 3 | Number-9     |
|      |    |     |    |   |   |              |