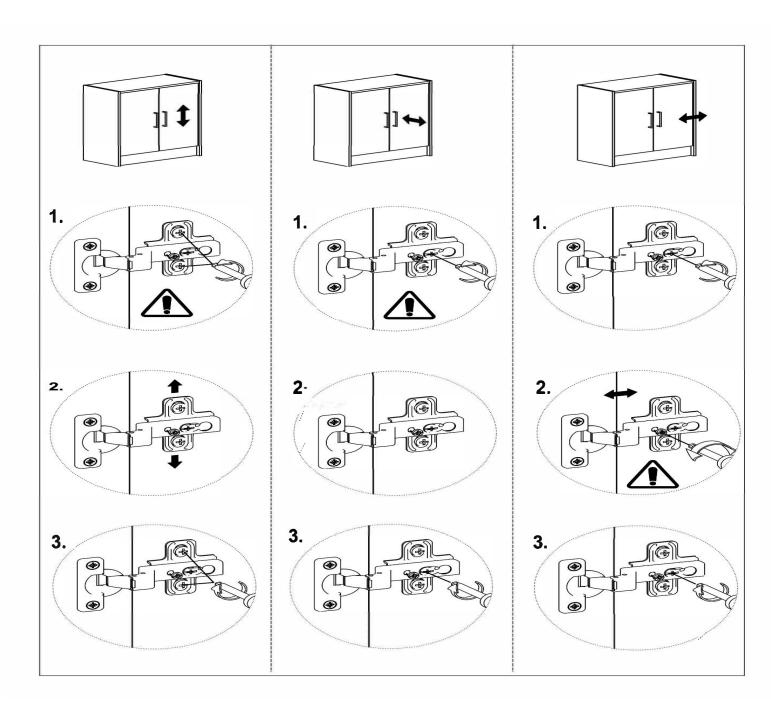

Minifix is the main connection material used in demoduler products. Before starting the assembly, please check the drawings below.

Total 2 Package

| 1600 | mm | 450 | mm | X | 2 | Number-1-6   |
|------|----|-----|----|---|---|--------------|
| 564  | mm | 408 | mm | X | 1 | Number-4     |
| 422  | mm | 400 | mm | Х | 2 | Shelf        |
| 557  | mm | 447 | mm | X | 2 | Cover        |
| 182  | mm | 694 | mm | X | 3 | Drawer Cover |
| 620  | mm | 90  | mm | X | 3 | Number-9     |
|      |    |     |    |   |   |              |