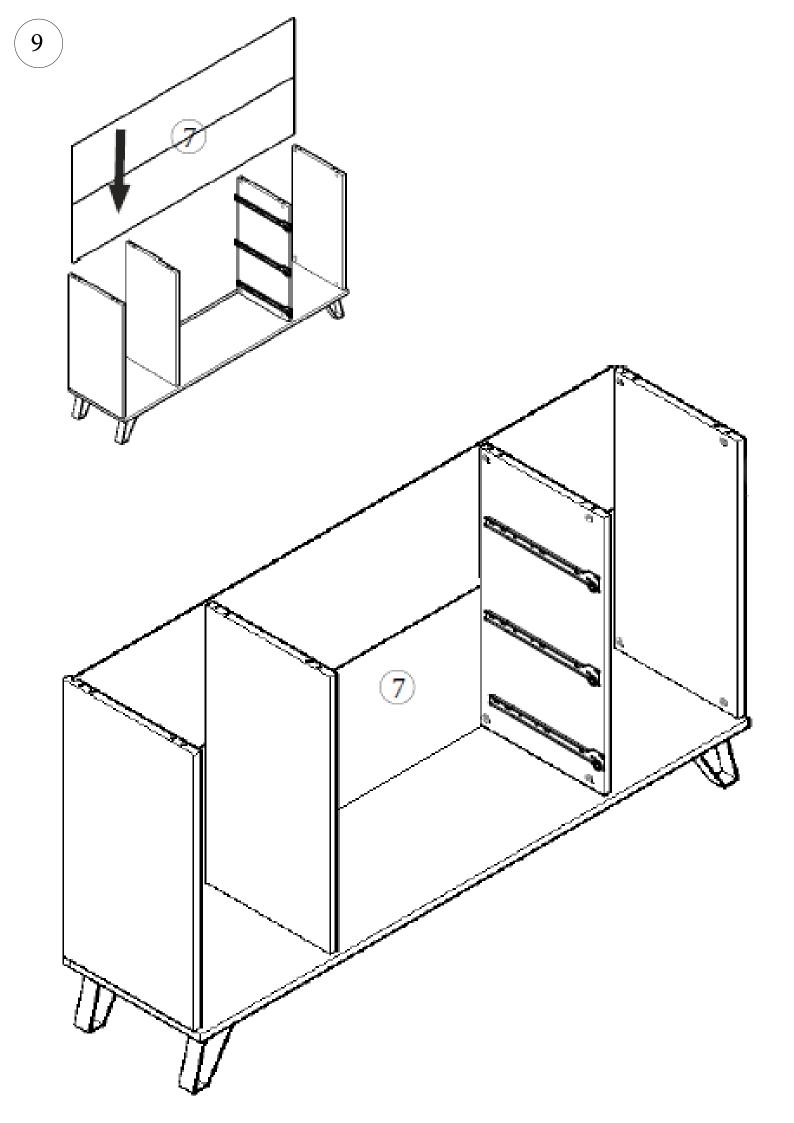

Minifix is the main connection material used in demoduler products. Before starting the assembly, please check the drawings below.

Total 2 Package

| 1600 | mm | 450 | mm | X | 2 | Number-1-6   |
|------|----|-----|----|---|---|--------------|
| 564  | mm | 408 | mm | X | 1 | Number-4     |
| 422  | mm | 400 | mm | Х | 2 | Shelf        |
| 557  | mm | 447 | mm | X | 2 | Cover        |
| 182  | mm | 694 | mm | X | 3 | Drawer Cover |
| 620  | mm | 90  | mm | X | 3 | Number-9     |
|      |    |     |    |   |   |              |

 564 mm
 430 mm
 x
 1
 Number-2

 564 mm
 430 mm
 x
 1
 Number-5

 564 mm
 408 mm
 x
 1
 Number-3

 400 mm
 100 mm
 x
 6
 Number-8-10