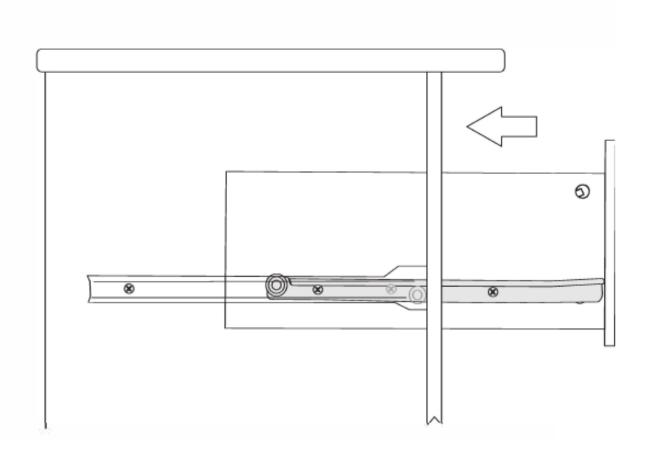

## **Accessory Parts**

For quicker assembly, we recommend the use of a power drill on a lowspeed setting.

Phillips & Flathead screwdrivers required.