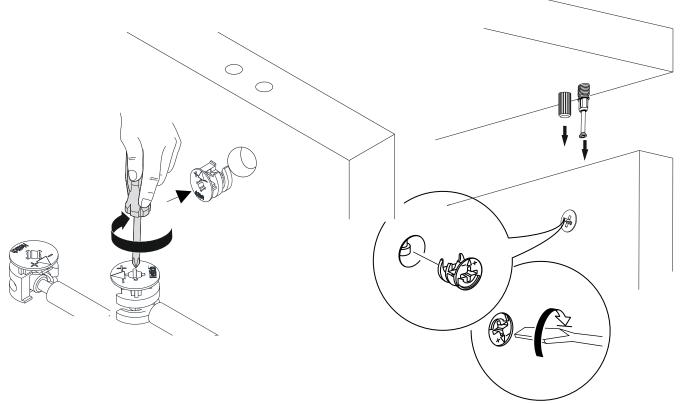

## **Accessory Parts**

For quicker assembly, we recommend the use of a power drill on a lowspeed setting.

Phillips & Flathead screwdrivers required.