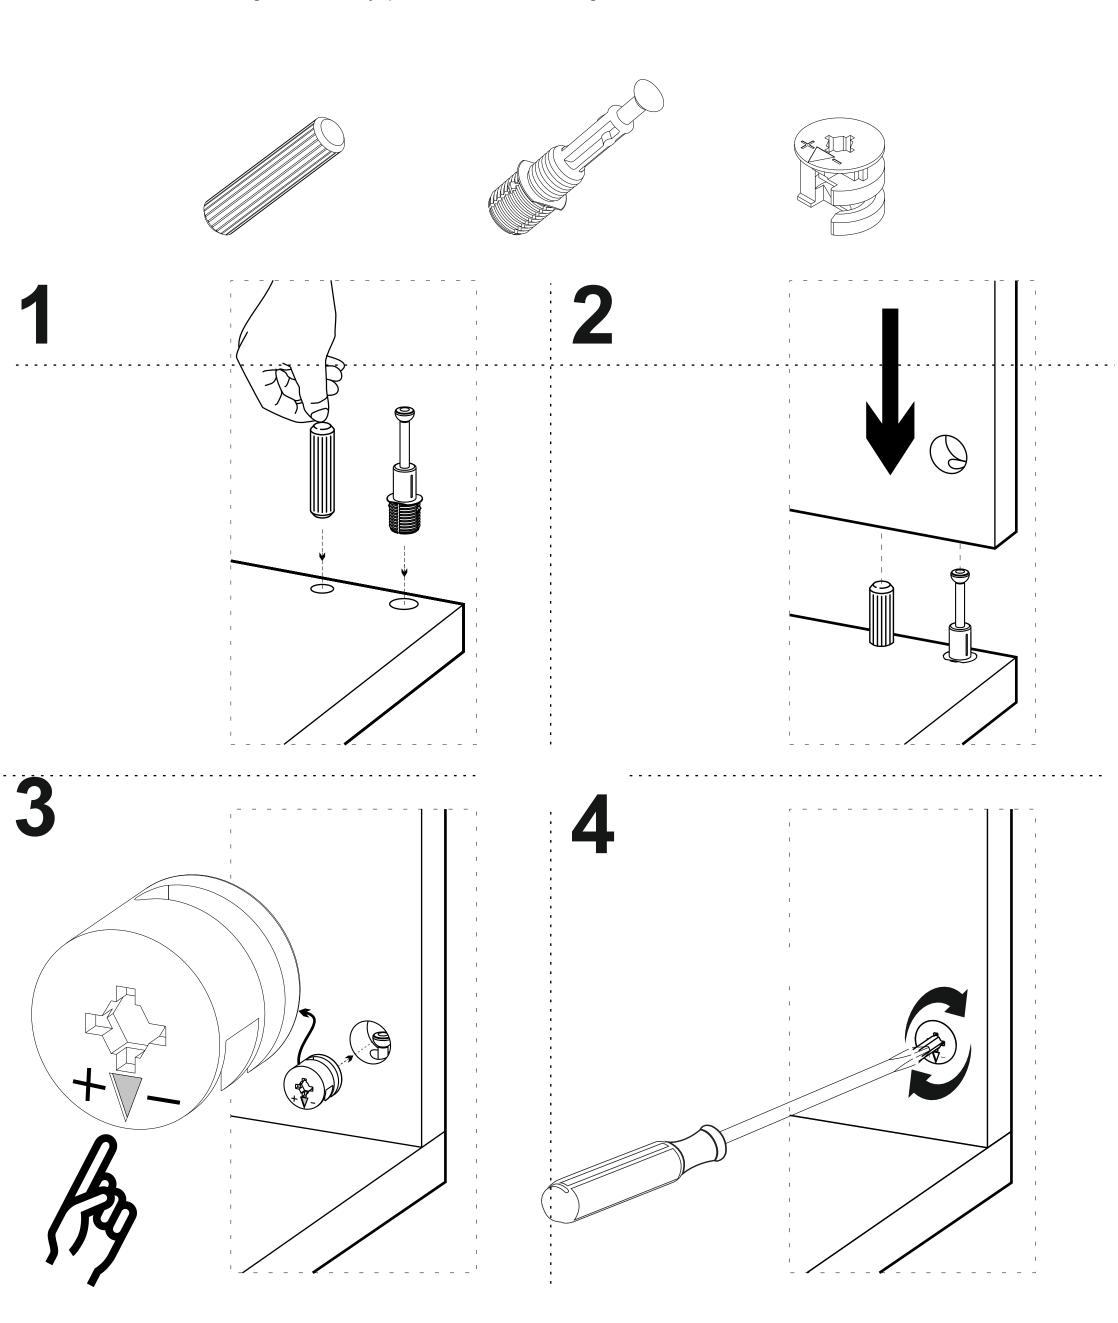

## **Accessory Parts**

For quicker assembly, we recommend the use of a power drill on a lowspeed setting.

Phillips & Flathead screwdrivers required.