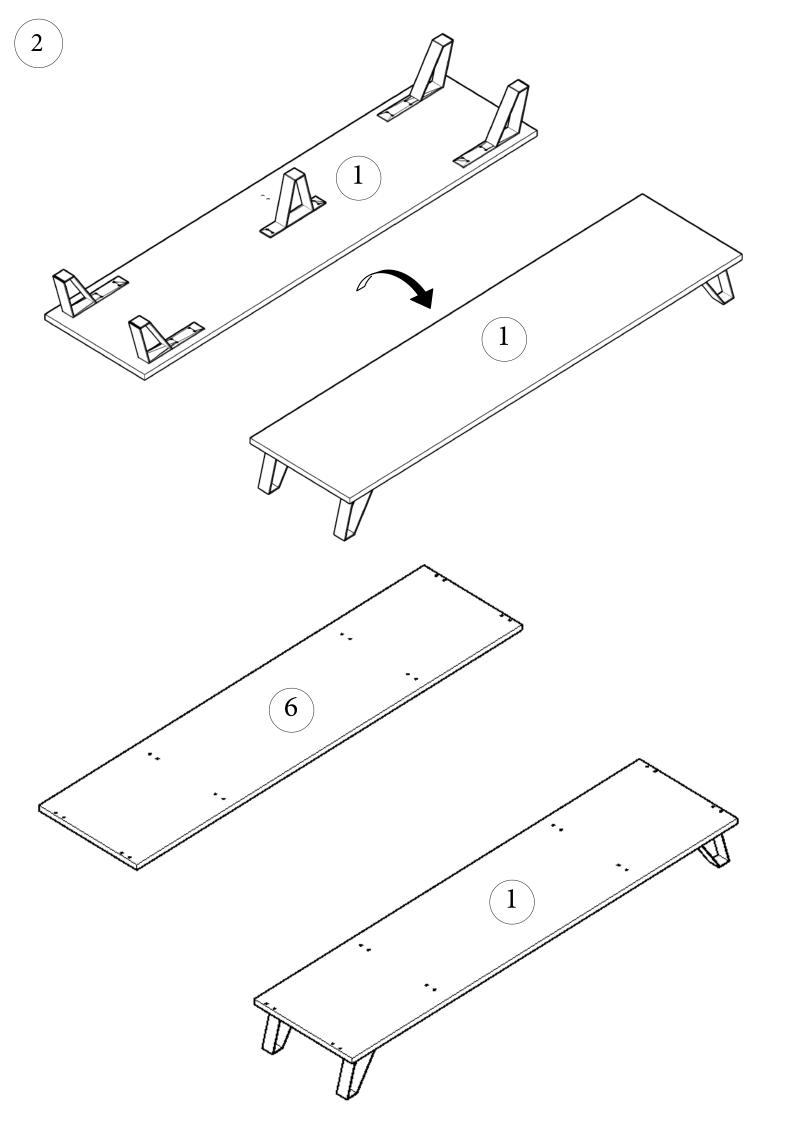

Minifix is the main connection material used in demoduler products. Before starting the assembly, please check the drawings below.

Total 2 Package

| 1600 | mm | 450 | mm | X | 2 | Number-1-6   |
|------|----|-----|----|---|---|--------------|
| 564  | mm | 408 | mm | X | 1 | Number-4     |
| 422  | mm | 400 | mm | Х | 2 | Shelf        |
| 557  | mm | 447 | mm | X | 2 | Cover        |
| 182  | mm | 694 | mm | X | 3 | Drawer Cover |
| 620  | mm | 90  | mm | X | 3 | Number-9     |
|      |    |     |    |   |   |              |