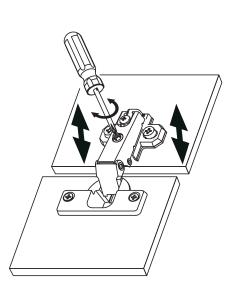

Minifix is the main connection material used in demoduler products. Before starting the assembly, please check the drawings below.

Total 2 Package

| 1600 | mm | 450 | mm | X | 2 | Number-1-6   |
|------|----|-----|----|---|---|--------------|
| 564  | mm | 408 | mm | X | 1 | Number-4     |
| 422  | mm | 400 | mm | Х | 2 | Shelf        |
| 557  | mm | 447 | mm | X | 2 | Cover        |
| 182  | mm | 694 | mm | X | 3 | Drawer Cover |
| 620  | mm | 90  | mm | X | 3 | Number-9     |
|      |    |     |    |   |   |              |