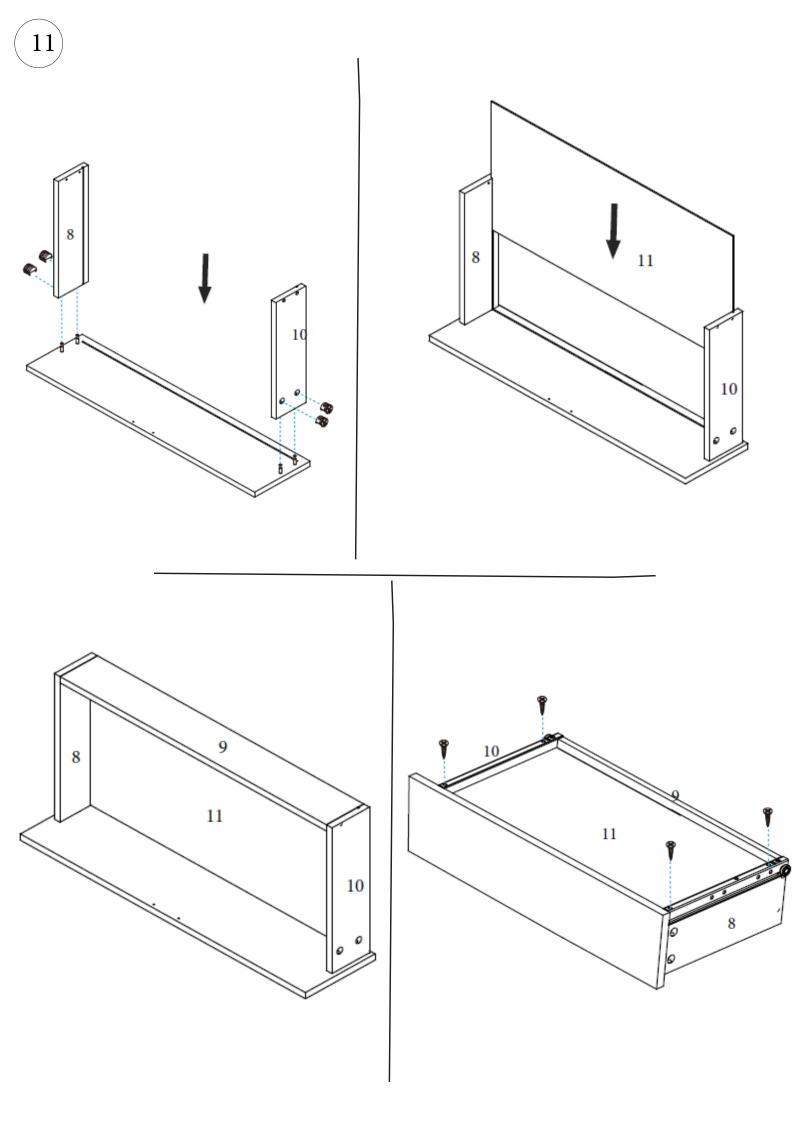

Minifix is the main connection material used in demoduler products. Before starting the assembly, please check the drawings below.

Total 2 Package

| 1600 | mm | 450 | mm | X | 2 | Number-1-6   |
|------|----|-----|----|---|---|--------------|
| 564  | mm | 408 | mm | X | 1 | Number-4     |
| 422  | mm | 400 | mm | Х | 2 | Shelf        |
| 557  | mm | 447 | mm | X | 2 | Cover        |
| 182  | mm | 694 | mm | X | 3 | Drawer Cover |
| 620  | mm | 90  | mm | X | 3 | Number-9     |
|      |    |     |    |   |   |              |