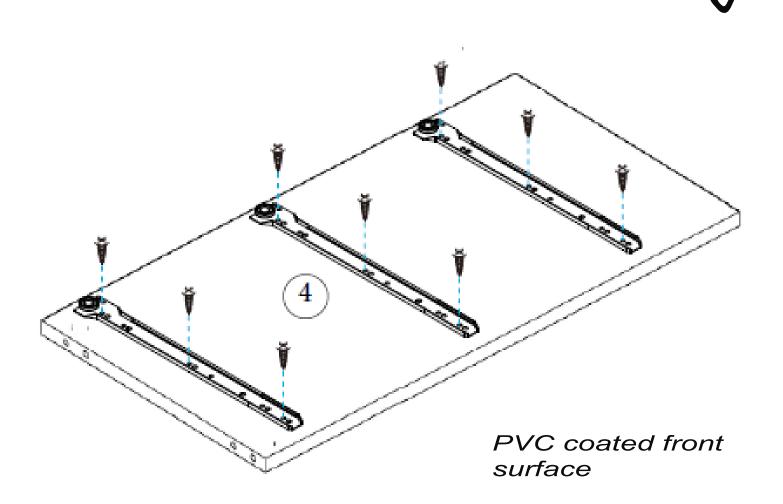

Minifix is the main connection material used in demoduler products. Before starting the assembly, please check the drawings below.

Total 2 Package

| 1600 | mm | 450 | mm | X | 2 | Number-1-6   |
|------|----|-----|----|---|---|--------------|
| 564  | mm | 408 | mm | X | 1 | Number-4     |
| 422  | mm | 400 | mm | Х | 2 | Shelf        |
| 557  | mm | 447 | mm | X | 2 | Cover        |
| 182  | mm | 694 | mm | X | 3 | Drawer Cover |
| 620  | mm | 90  | mm | X | 3 | Number-9     |
|      |    |     |    |   |   |              |