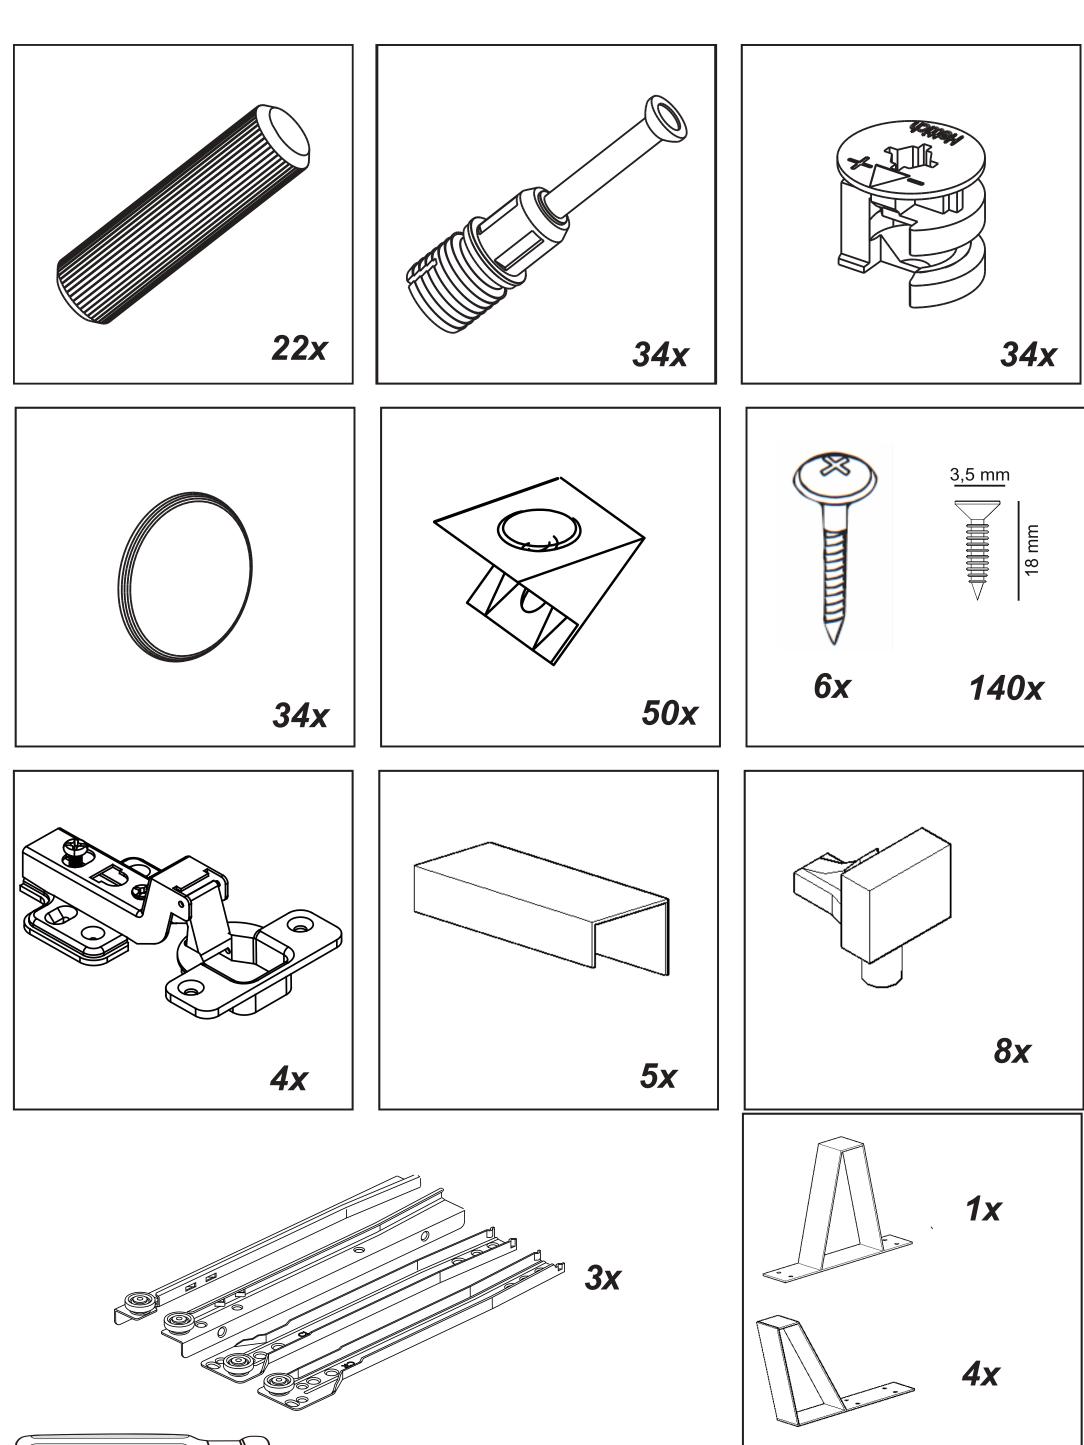

## **Accessory Parts**

For quicker assembly, we recommend the use of a power drill on a lowspeed setting.

Phillips & Flathead screwdrivers required.