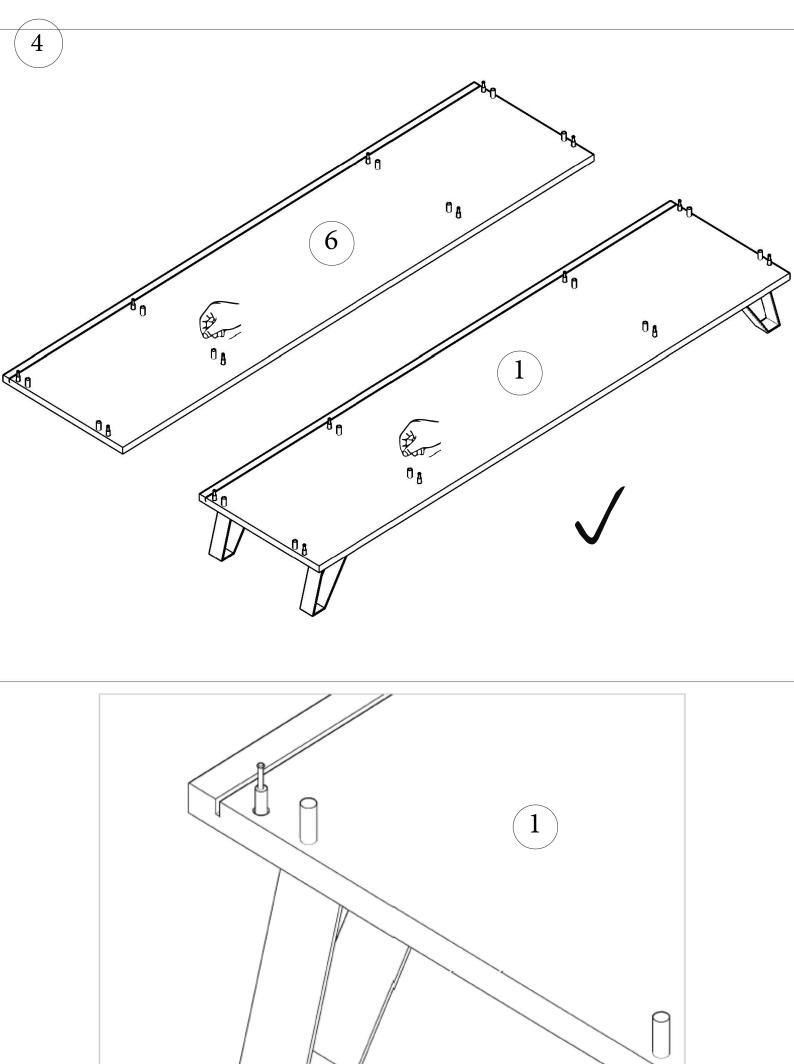

Minifix is the main connection material used in demoduler products. Before starting the assembly, please check the drawings below.

Total 2 Package

| 1600 | mm | 450 | mm | X | 2 | Number-1-6   |
|------|----|-----|----|---|---|--------------|
| 564  | mm | 408 | mm | X | 1 | Number-4     |
| 422  | mm | 400 | mm | Х | 2 | Shelf        |
| 557  | mm | 447 | mm | X | 2 | Cover        |
| 182  | mm | 694 | mm | X | 3 | Drawer Cover |
| 620  | mm | 90  | mm | X | 3 | Number-9     |
|      |    |     |    |   |   |              |