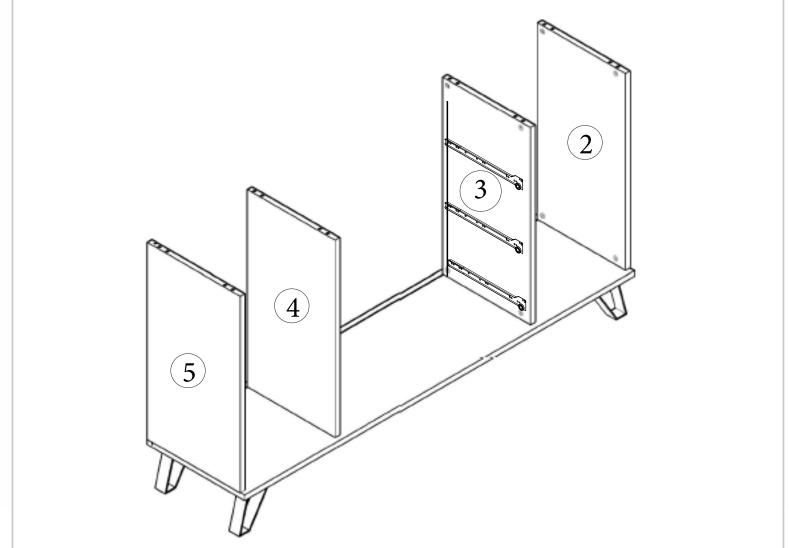

## **Accessory Parts**

For quicker assembly, we recommend the use of a power drill on a lowspeed setting.

Phillips & Flathead screwdrivers required.