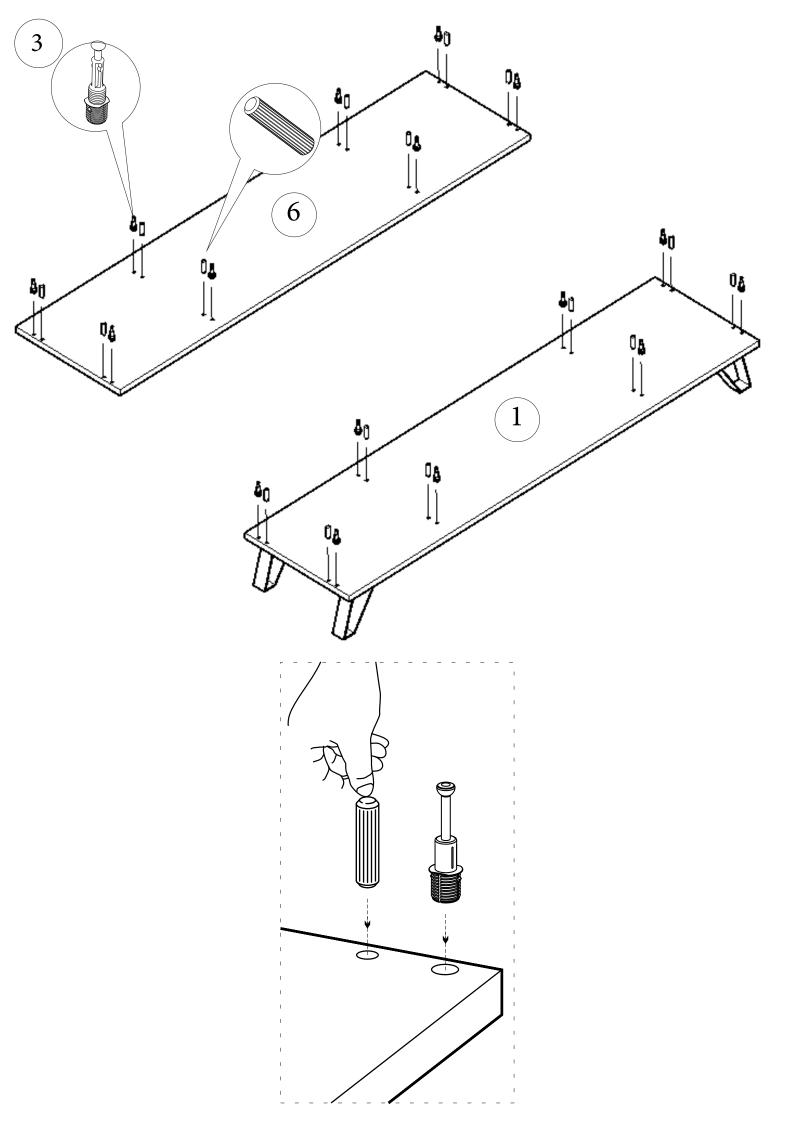

Minifix is the main connection material used in demoduler products. Before starting the assembly, please check the drawings below.

Total 2 Package

| 1600 | mm | 450 | mm | X | 2 | Number-1-6   |
|------|----|-----|----|---|---|--------------|
| 564  | mm | 408 | mm | X | 1 | Number-4     |
| 422  | mm | 400 | mm | Х | 2 | Shelf        |
| 557  | mm | 447 | mm | X | 2 | Cover        |
| 182  | mm | 694 | mm | X | 3 | Drawer Cover |
| 620  | mm | 90  | mm | X | 3 | Number-9     |
|      |    |     |    |   |   |              |