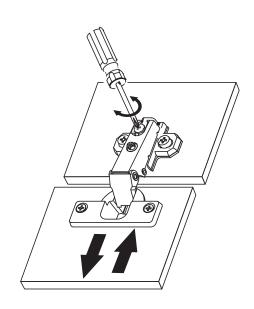

Minifix is the main connection material used in demoduler products. Before starting the assembly, please check the drawings below.

Total 2 Package

| 1600 | mm | 450 | mm | X | 2 | Number-1-6   |
|------|----|-----|----|---|---|--------------|
| 564  | mm | 408 | mm | X | 1 | Number-4     |
| 422  | mm | 400 | mm | Х | 2 | Shelf        |
| 557  | mm | 447 | mm | X | 2 | Cover        |
| 182  | mm | 694 | mm | X | 3 | Drawer Cover |
| 620  | mm | 90  | mm | X | 3 | Number-9     |
|      |    |     |    |   |   |              |