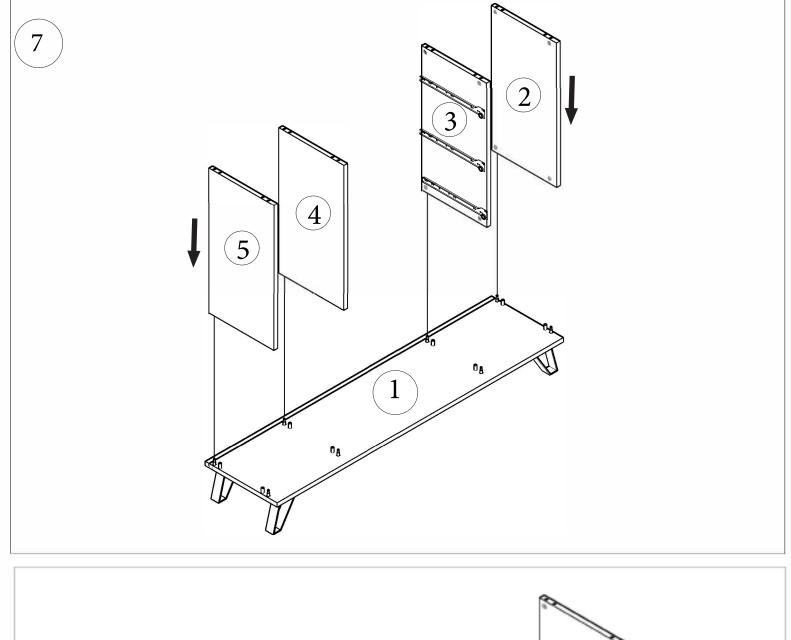

## **Accessory Parts**

For quicker assembly, we recommend the use of a power drill on a lowspeed setting.

Phillips & Flathead screwdrivers required.