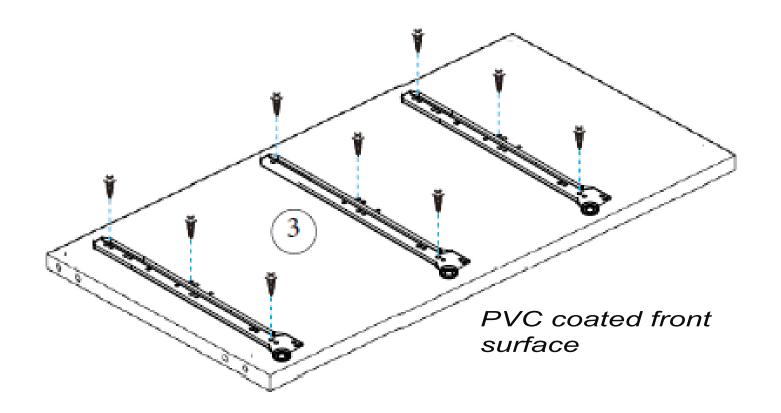

Minifix is the main connection material used in demoduler products. Before starting the assembly, please check the drawings below.

Total 2 Package

| 1600 | mm | 450 | mm | X | 2 | Number-1-6   |
|------|----|-----|----|---|---|--------------|
| 564  | mm | 408 | mm | X | 1 | Number-4     |
| 422  | mm | 400 | mm | Х | 2 | Shelf        |
| 557  | mm | 447 | mm | X | 2 | Cover        |
| 182  | mm | 694 | mm | X | 3 | Drawer Cover |
| 620  | mm | 90  | mm | X | 3 | Number-9     |
|      |    |     |    |   |   |              |