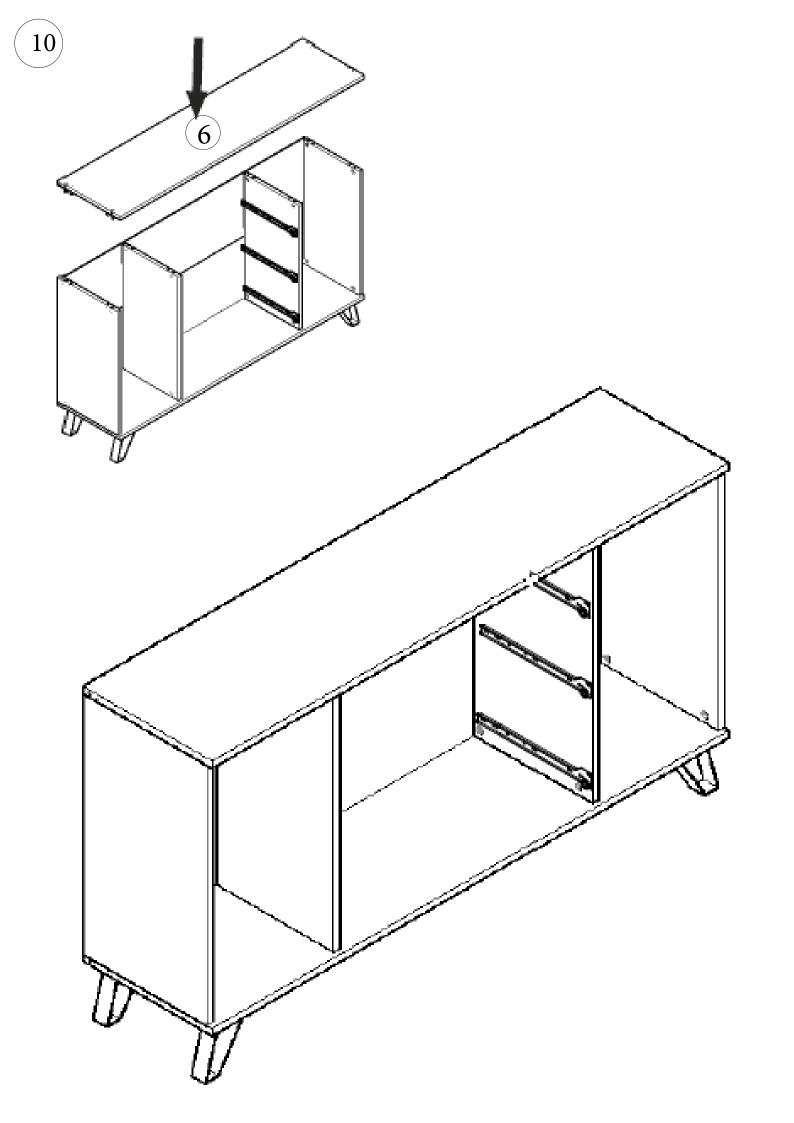

Minifix is the main connection material used in demoduler products. Before starting the assembly, please check the drawings below.

Total 2 Package

| 1600 | mm | 450 | mm | X | 2 | Number-1-6   |
|------|----|-----|----|---|---|--------------|
| 564  | mm | 408 | mm | X | 1 | Number-4     |
| 422  | mm | 400 | mm | Х | 2 | Shelf        |
| 557  | mm | 447 | mm | X | 2 | Cover        |
| 182  | mm | 694 | mm | X | 3 | Drawer Cover |
| 620  | mm | 90  | mm | X | 3 | Number-9     |
|      |    |     |    |   |   |              |

 564 mm
 430 mm
 x
 1
 Number-2

 564 mm
 430 mm
 x
 1
 Number-5

 564 mm
 408 mm
 x
 1
 Number-3

 400 mm
 100 mm
 x
 6
 Number-8-10