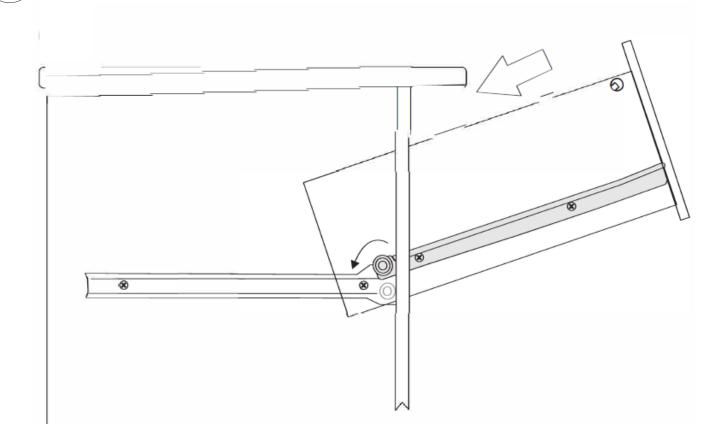

## **Accessory Parts**

For quicker assembly, we recommend the use of a power drill on a lowspeed setting.

Phillips & Flathead screwdrivers required.