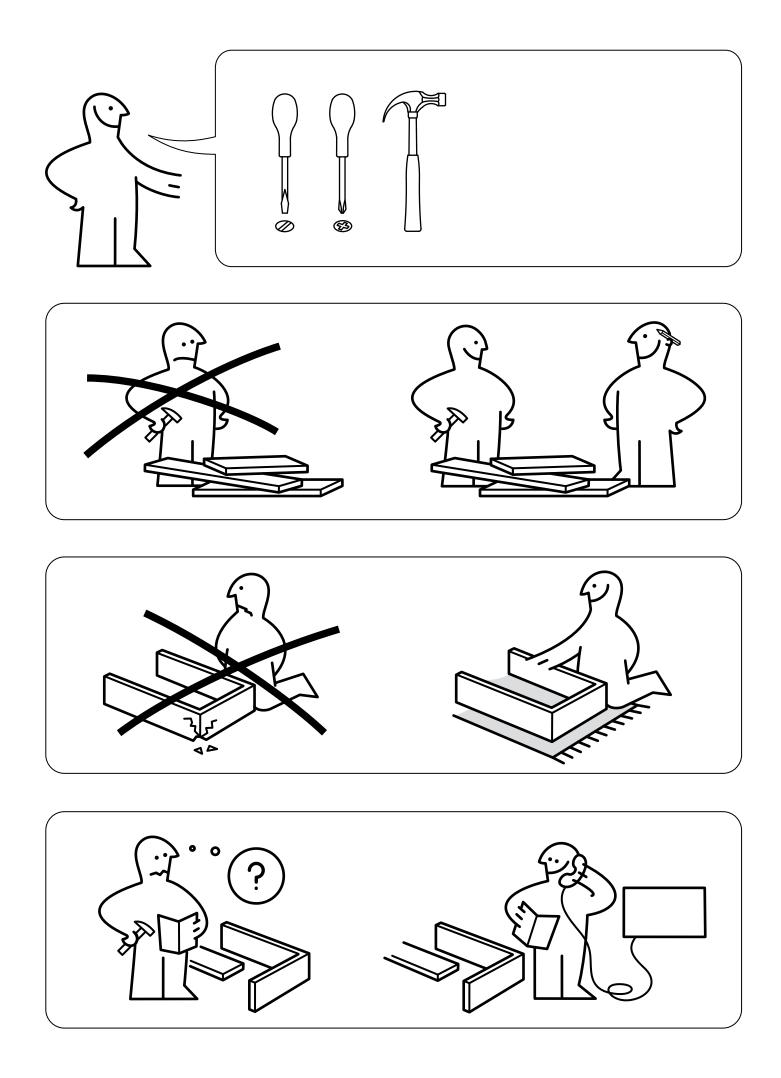

## **Accessory Parts**

For quicker assembly, we recommend the use of a power drill on a lowspeed setting.

Phillips & Flathead screwdrivers required.