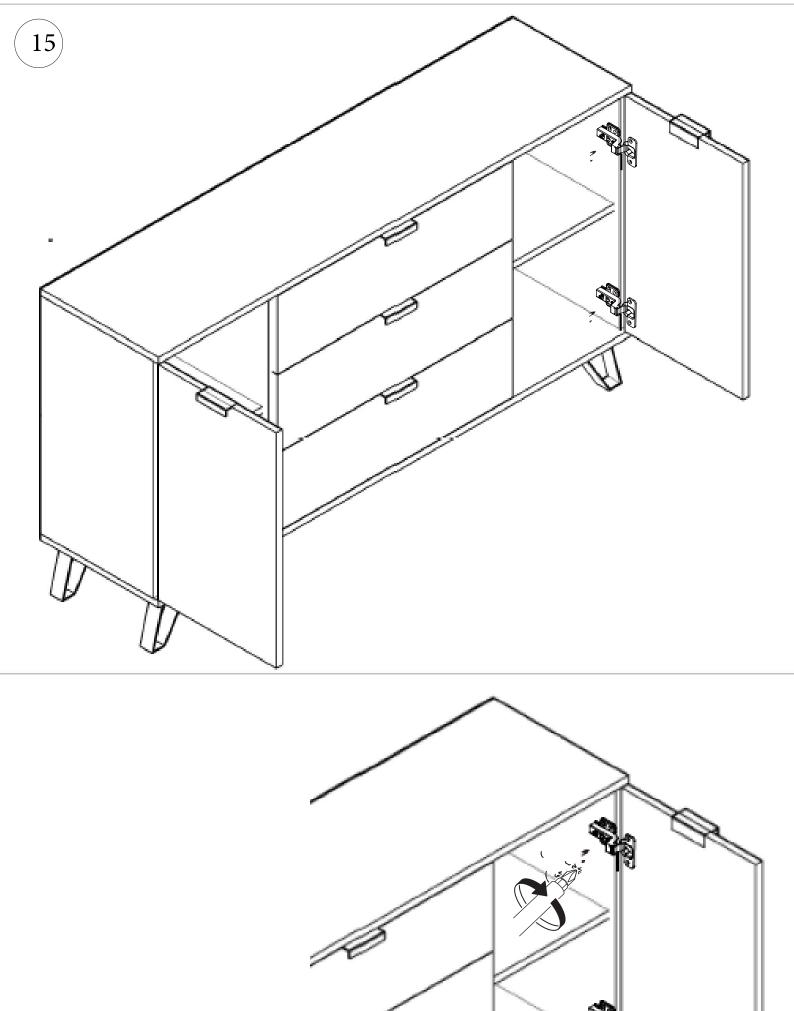

Minifix is the main connection material used in demoduler products. Before starting the assembly, please check the drawings below.

Total 2 Package

| 1600 | mm | 450 | mm | X | 2 | Number-1-6   |
|------|----|-----|----|---|---|--------------|
| 564  | mm | 408 | mm | X | 1 | Number-4     |
| 422  | mm | 400 | mm | Х | 2 | Shelf        |
| 557  | mm | 447 | mm | X | 2 | Cover        |
| 182  | mm | 694 | mm | X | 3 | Drawer Cover |
| 620  | mm | 90  | mm | X | 3 | Number-9     |
|      |    |     |    |   |   |              |