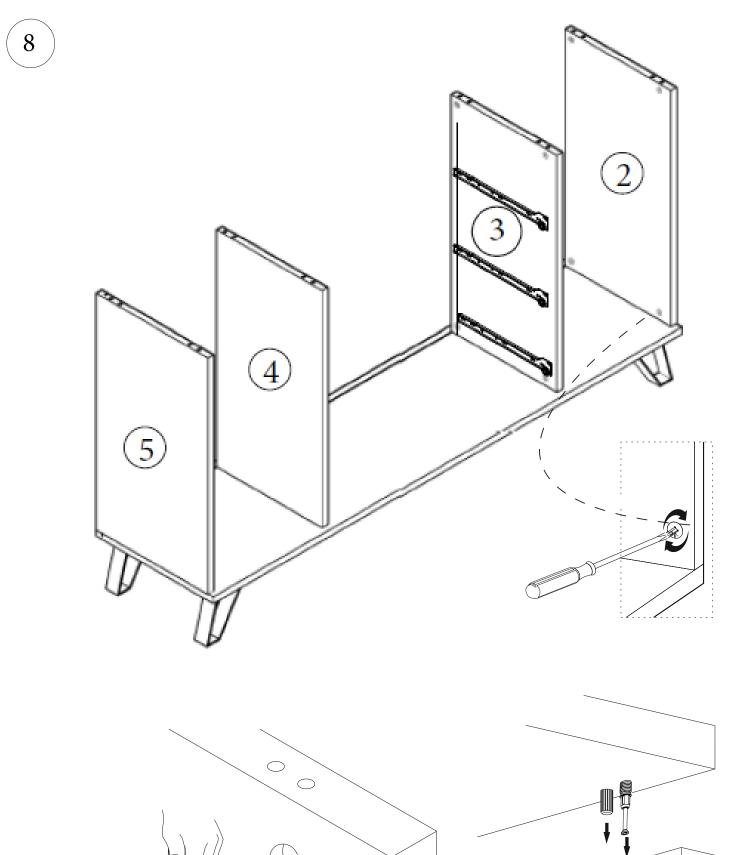

Minifix is the main connection material used in demoduler products. Before starting the assembly, please check the drawings below.

Total 2 Package

| 1600 | mm | 450 | mm | X | 2 | Number-1-6   |
|------|----|-----|----|---|---|--------------|
| 564  | mm | 408 | mm | X | 1 | Number-4     |
| 422  | mm | 400 | mm | Х | 2 | Shelf        |
| 557  | mm | 447 | mm | X | 2 | Cover        |
| 182  | mm | 694 | mm | X | 3 | Drawer Cover |
| 620  | mm | 90  | mm | X | 3 | Number-9     |
|      |    |     |    |   |   |              |

 564 mm
 430 mm
 x
 1
 Number-2

 564 mm
 430 mm
 x
 1
 Number-5

 564 mm
 408 mm
 x
 1
 Number-3

 400 mm
 100 mm
 x
 6
 Number-8-10