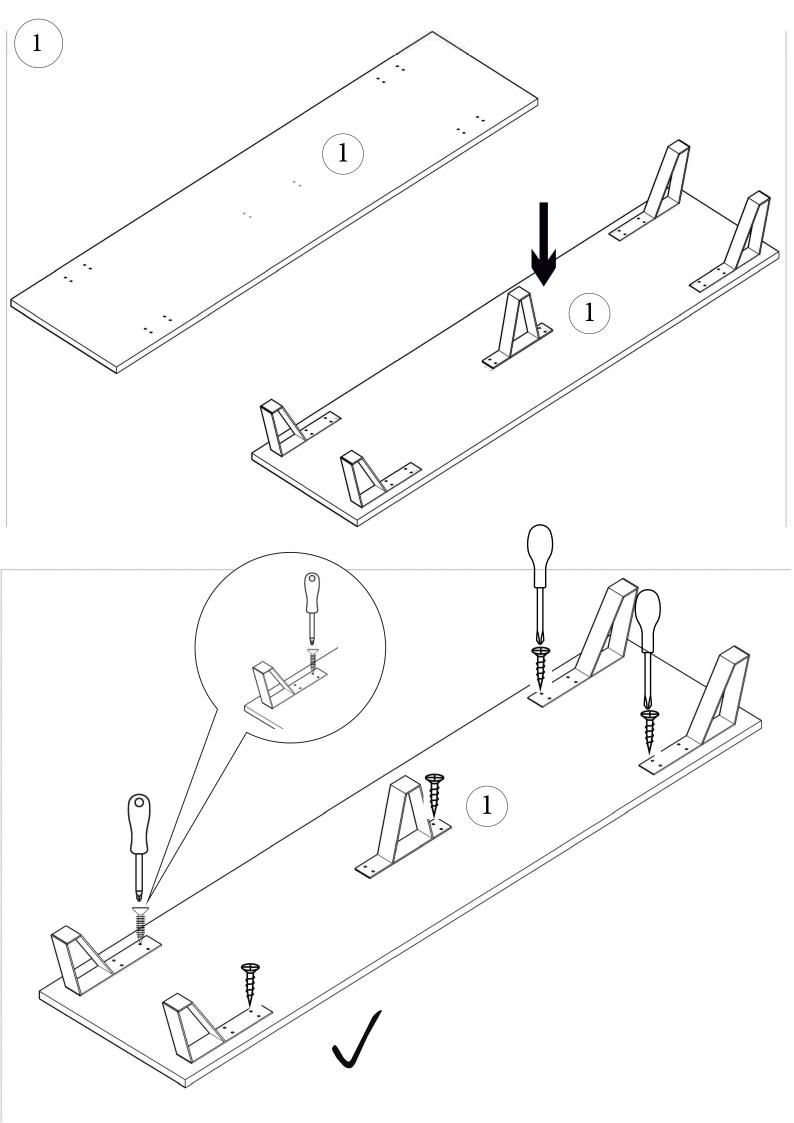

Minifix is the main connection material used in demoduler products. Before starting the assembly, please check the drawings below.

Total 2 Package

| 1600 | mm | 450 | mm | X | 2 | Number-1-6   |
|------|----|-----|----|---|---|--------------|
| 564  | mm | 408 | mm | X | 1 | Number-4     |
| 422  | mm | 400 | mm | Х | 2 | Shelf        |
| 557  | mm | 447 | mm | X | 2 | Cover        |
| 182  | mm | 694 | mm | X | 3 | Drawer Cover |
| 620  | mm | 90  | mm | X | 3 | Number-9     |
|      |    |     |    |   |   |              |