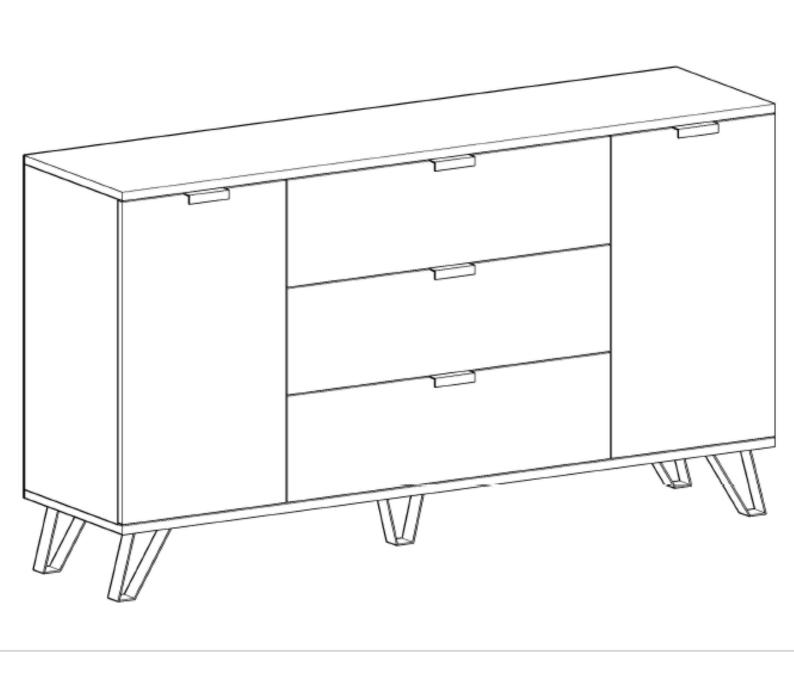

Minifix is the main connection material used in demoduler products. Before starting the assembly, please check the drawings below.

Total 2 Package

| 1600 | mm | 450 | mm | X | 2 | Number-1-6   |
|------|----|-----|----|---|---|--------------|
| 564  | mm | 408 | mm | X | 1 | Number-4     |
| 422  | mm | 400 | mm | Х | 2 | Shelf        |
| 557  | mm | 447 | mm | X | 2 | Cover        |
| 182  | mm | 694 | mm | X | 3 | Drawer Cover |
| 620  | mm | 90  | mm | X | 3 | Number-9     |
|      |    |     |    |   |   |              |