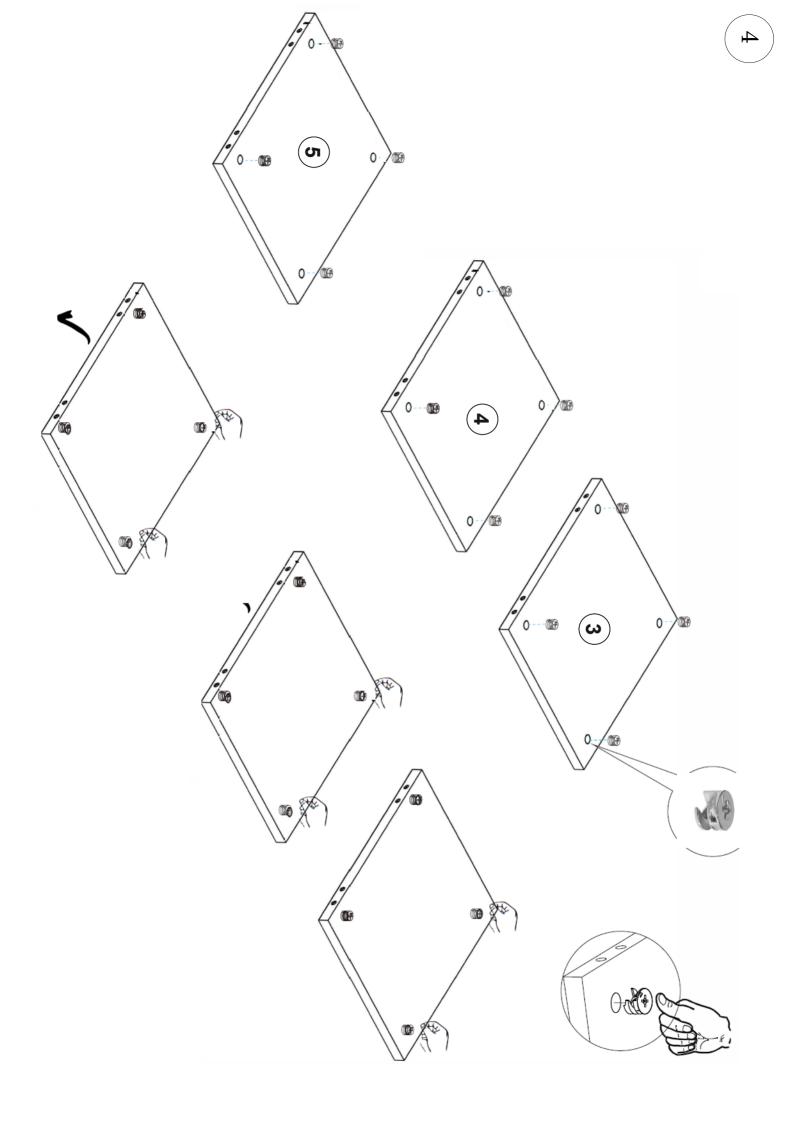

Minifix is the main connection material used in demoduler products. Before starting the assembly, please check the drawings below.

Total 1 Package

| 864 mm | 560 mm | Х | 1 | Number-1    |
|--------|--------|---|---|-------------|
| 864 mm | 262 mm | Х | 2 | Number-2-3  |
| 560 mm | 280 mm | X | 1 | Number-4    |
| 400 mm | 100 mm | X | 2 | Number-8-10 |
| 461 mm | 90 mm  | Х | 1 | Number-9    |
| 560 mm | 280 mm | X | 1 | Drawer Door |
| 262 mm | 200 mm | Х | 1 | Number-5    |
| 262 mm | 524 mm | X | 1 | Number-6    |
| 646 mm | 524 mm | X | 1 | Number-7    |
|        |        |   |   |             |