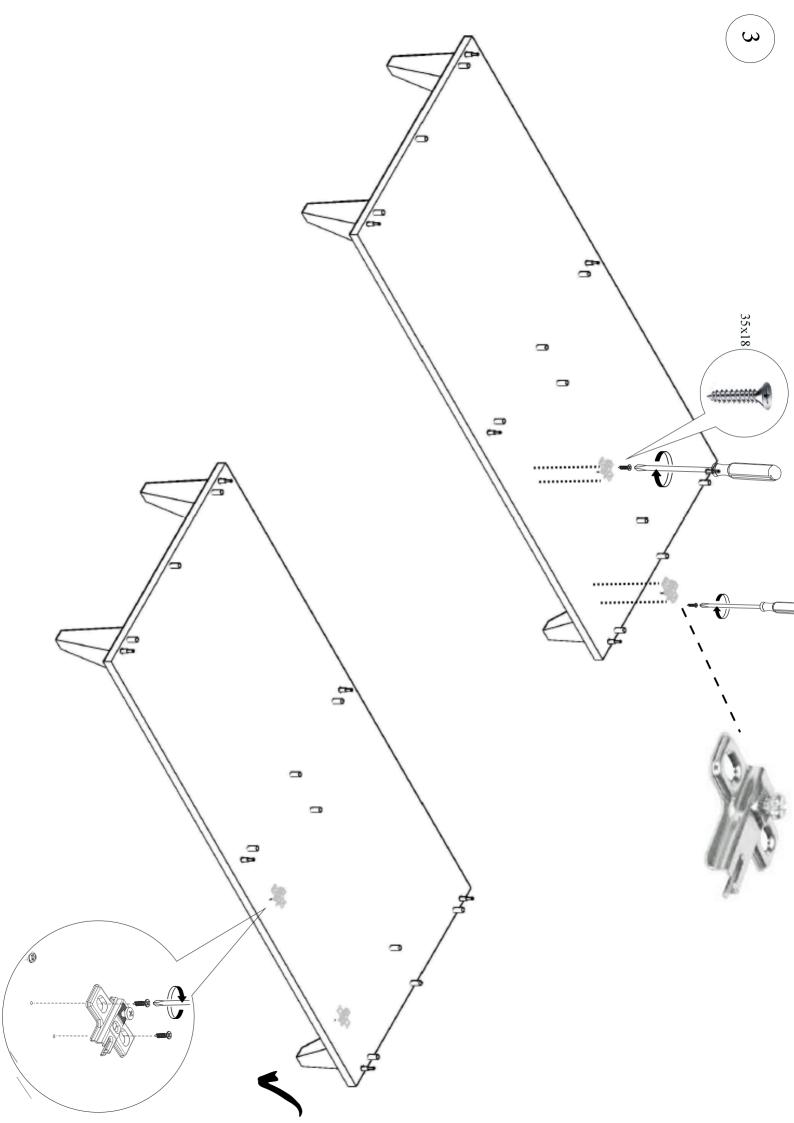

Minifix is the main connection material used in demoduler products. Before starting the assembly, please check the drawings below.

Total 1 Package

| 864 mm | 560 mm | Х | 1 | Number-1    |
|--------|--------|---|---|-------------|
| 864 mm | 262 mm | Х | 2 | Number-2-3  |
| 560 mm | 280 mm | X | 1 | Number-4    |
| 400 mm | 100 mm | X | 2 | Number-8-10 |
| 461 mm | 90 mm  | Х | 1 | Number-9    |
| 560 mm | 280 mm | X | 1 | Drawer Door |
| 262 mm | 200 mm | Х | 1 | Number-5    |
| 262 mm | 524 mm | X | 1 | Number-6    |
| 646 mm | 524 mm | X | 1 | Number-7    |
|        |        |   |   |             |