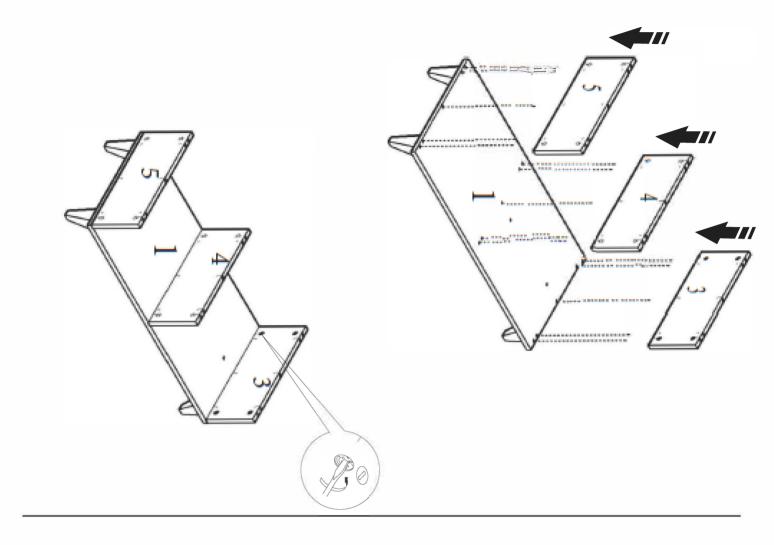

Minifix is the main connection material used in demoduler products. Before starting the assembly, please check the drawings below.

Total 1 Package

| 864 mm | 560 mm | Х | 1 | Number-1    |
|--------|--------|---|---|-------------|
| 864 mm | 262 mm | Х | 2 | Number-2-3  |
| 560 mm | 280 mm | X | 1 | Number-4    |
| 400 mm | 100 mm | X | 2 | Number-8-10 |
| 461 mm | 90 mm  | Х | 1 | Number-9    |
| 560 mm | 280 mm | X | 1 | Drawer Door |
| 262 mm | 200 mm | Х | 1 | Number-5    |
| 262 mm | 524 mm | X | 1 | Number-6    |
| 646 mm | 524 mm | X | 1 | Number-7    |
|        |        |   |   |             |