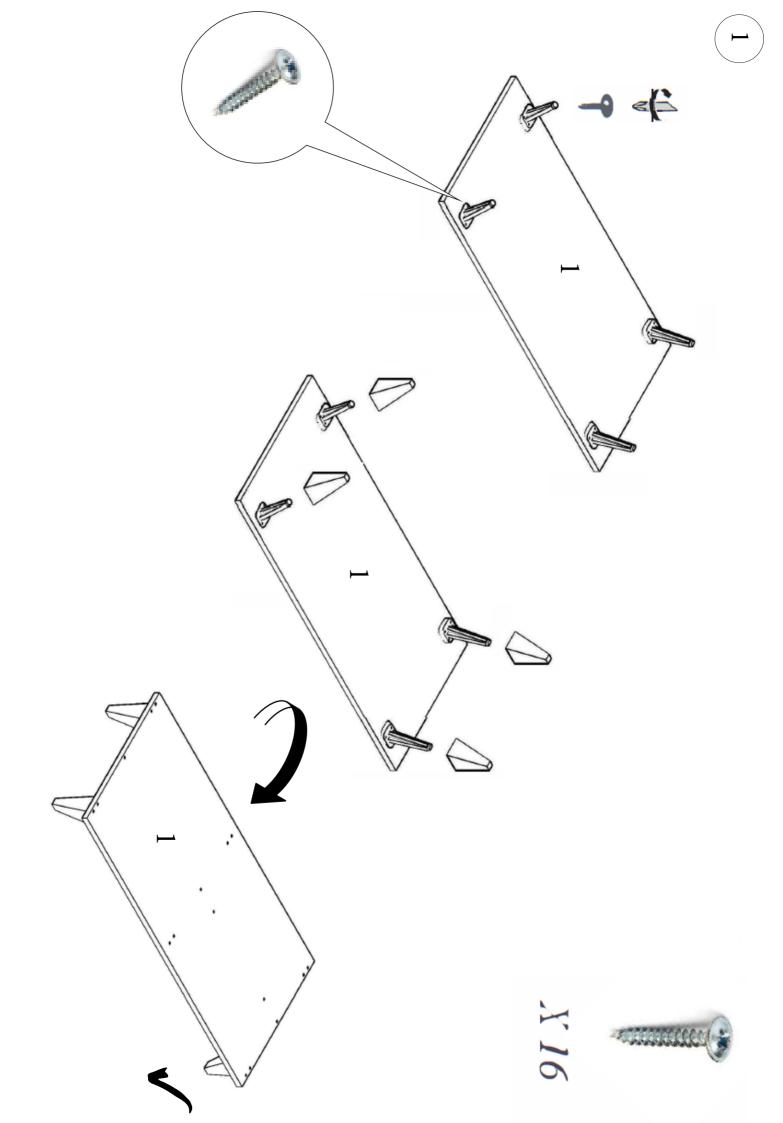

Minifix is the main connection material used in demoduler products. Before starting the assembly, please check the drawings below.

Total 1 Package

| 864 mm | 560 mm | Х | 1 | Number-1    |
|--------|--------|---|---|-------------|
| 864 mm | 262 mm | Х | 2 | Number-2-3  |
| 560 mm | 280 mm | X | 1 | Number-4    |
| 400 mm | 100 mm | X | 2 | Number-8-10 |
| 461 mm | 90 mm  | Х | 1 | Number-9    |
| 560 mm | 280 mm | X | 1 | Drawer Door |
| 262 mm | 200 mm | Х | 1 | Number-5    |
| 262 mm | 524 mm | X | 1 | Number-6    |
| 646 mm | 524 mm | X | 1 | Number-7    |
|        |        |   |   |             |