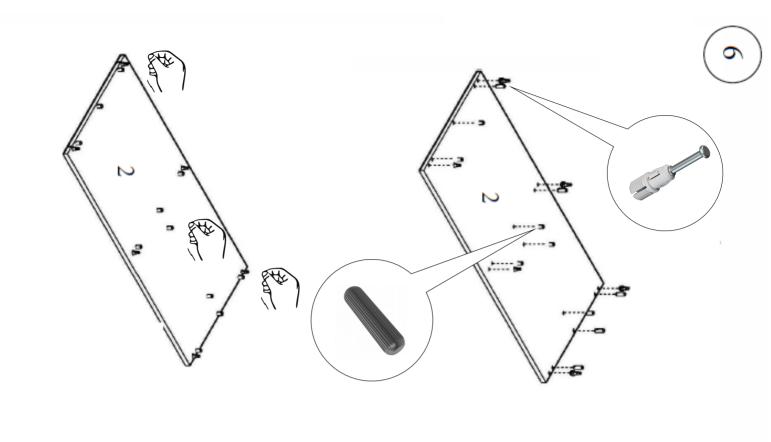

Minifix is the main connection material used in demoduler products. Before starting the assembly, please check the drawings below.

Total 1 Package

| 864 mm | 560 mm | Х | 1 | Number-1    |
|--------|--------|---|---|-------------|
| 864 mm | 262 mm | Х | 2 | Number-2-3  |
| 560 mm | 280 mm | X | 1 | Number-4    |
| 400 mm | 100 mm | X | 2 | Number-8-10 |
| 461 mm | 90 mm  | Х | 1 | Number-9    |
| 560 mm | 280 mm | X | 1 | Drawer Door |
| 262 mm | 200 mm | Х | 1 | Number-5    |
| 262 mm | 524 mm | X | 1 | Number-6    |
| 646 mm | 524 mm | X | 1 | Number-7    |
|        |        |   |   |             |