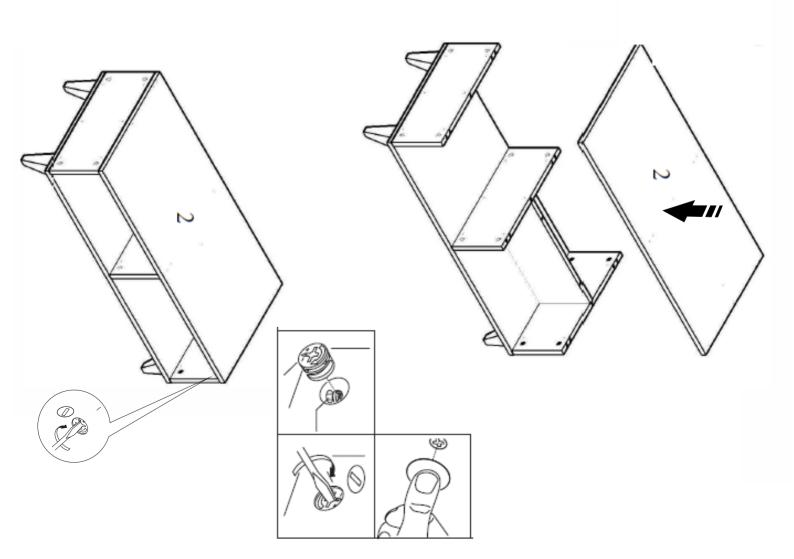

Minifix is the main connection material used in demoduler products. Before starting the assembly, please check the drawings below.

Total 1 Package

| 864 mm | 560 mm | Х | 1 | Number-1    |
|--------|--------|---|---|-------------|
| 864 mm | 262 mm | Х | 2 | Number-2-3  |
| 560 mm | 280 mm | X | 1 | Number-4    |
| 400 mm | 100 mm | X | 2 | Number-8-10 |
| 461 mm | 90 mm  | Х | 1 | Number-9    |
| 560 mm | 280 mm | X | 1 | Drawer Door |
| 262 mm | 200 mm | Х | 1 | Number-5    |
| 262 mm | 524 mm | X | 1 | Number-6    |
| 646 mm | 524 mm | X | 1 | Number-7    |
|        |        |   |   |             |