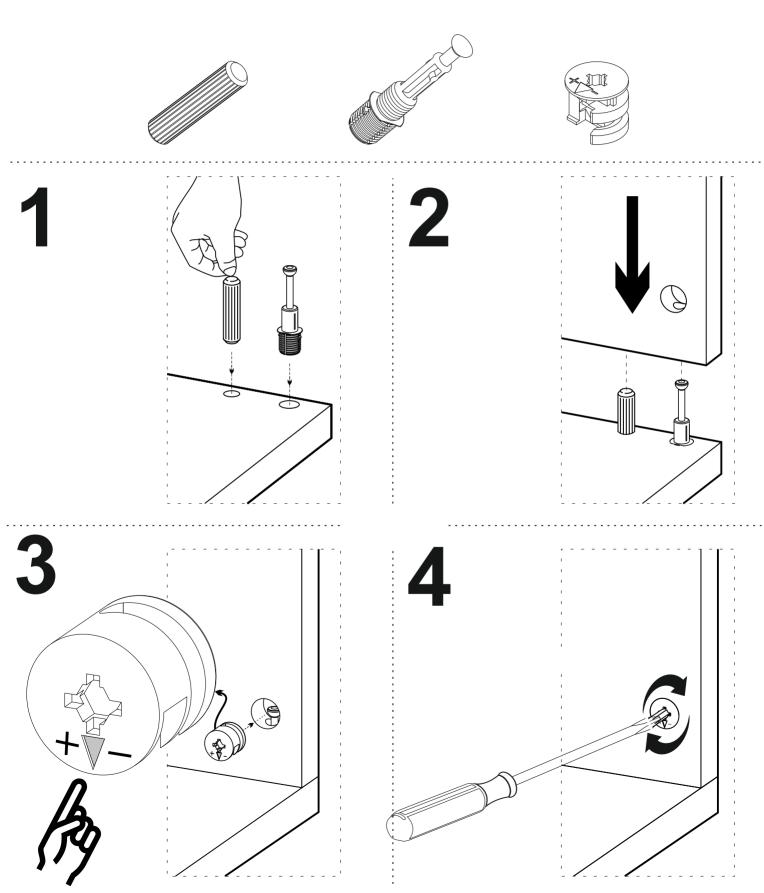

Minifix is the main connection material used in demoduler products. Before starting the assembly, please check the drawings below.

Total 1 Package

| 864 mm | 560 mm | Х | 1 | Number-1    |
|--------|--------|---|---|-------------|
| 864 mm | 262 mm | Х | 2 | Number-2-3  |
| 560 mm | 280 mm | X | 1 | Number-4    |
| 400 mm | 100 mm | X | 2 | Number-8-10 |
| 461 mm | 90 mm  | Х | 1 | Number-9    |
| 560 mm | 280 mm | X | 1 | Drawer Door |
| 262 mm | 200 mm | Х | 1 | Number-5    |
| 262 mm | 524 mm | X | 1 | Number-6    |
| 646 mm | 524 mm | X | 1 | Number-7    |
|        |        |   |   |             |