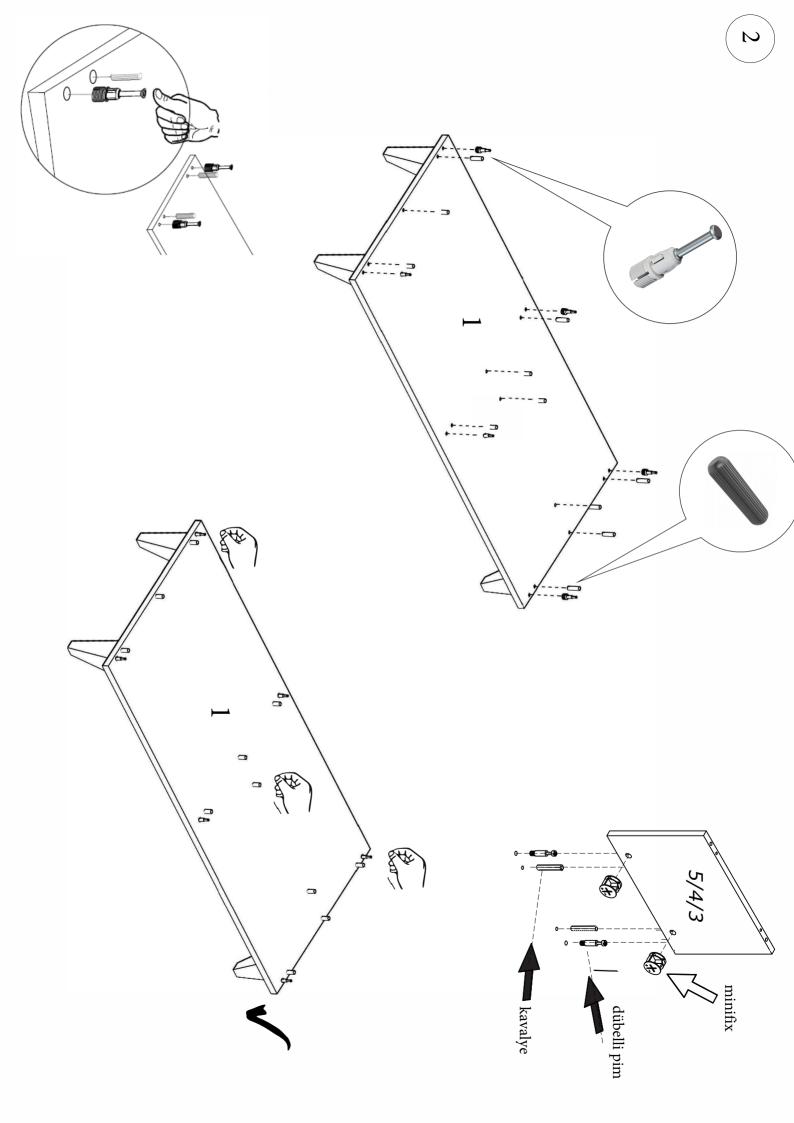

Minifix is the main connection material used in demoduler products. Before starting the assembly, please check the drawings below.

Total 1 Package

| 864 mm | 560 mm | Х | 1 | Number-1    |
|--------|--------|---|---|-------------|
| 864 mm | 262 mm | Х | 2 | Number-2-3  |
| 560 mm | 280 mm | X | 1 | Number-4    |
| 400 mm | 100 mm | X | 2 | Number-8-10 |
| 461 mm | 90 mm  | Х | 1 | Number-9    |
| 560 mm | 280 mm | X | 1 | Drawer Door |
| 262 mm | 200 mm | Х | 1 | Number-5    |
| 262 mm | 524 mm | X | 1 | Number-6    |
| 646 mm | 524 mm | X | 1 | Number-7    |
|        |        |   |   |             |