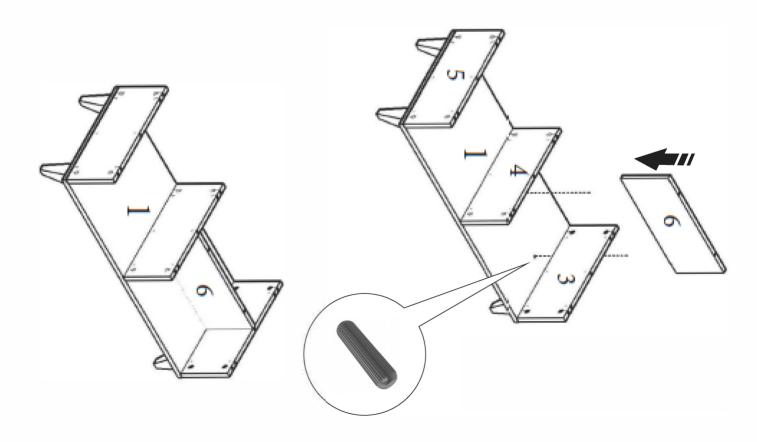

Minifix is the main connection material used in demoduler products. Before starting the assembly, please check the drawings below.

Total 1 Package

| 864 mm | 560 mm | Х | 1 | Number-1    |
|--------|--------|---|---|-------------|
| 864 mm | 262 mm | Х | 2 | Number-2-3  |
| 560 mm | 280 mm | X | 1 | Number-4    |
| 400 mm | 100 mm | X | 2 | Number-8-10 |
| 461 mm | 90 mm  | Х | 1 | Number-9    |
| 560 mm | 280 mm | X | 1 | Drawer Door |
| 262 mm | 200 mm | Х | 1 | Number-5    |
| 262 mm | 524 mm | X | 1 | Number-6    |
| 646 mm | 524 mm | X | 1 | Number-7    |
|        |        |   |   |             |