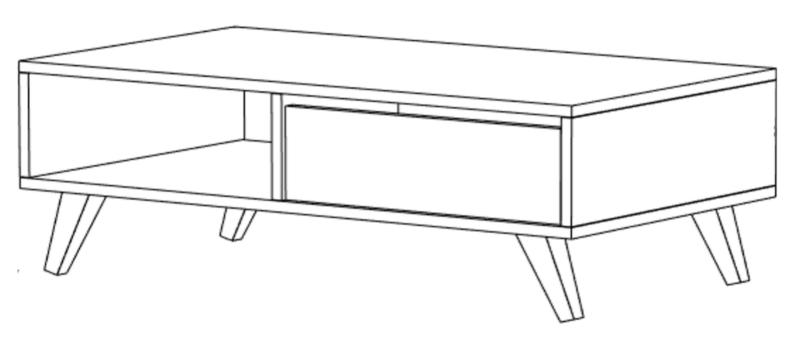

Minifix is the main connection material used in demoduler products. Before starting the assembly, please check the drawings below.

Total 1 Package

| 864 mm | 560 mm | Х | 1 | Number-1    |
|--------|--------|---|---|-------------|
| 864 mm | 262 mm | Х | 2 | Number-2-3  |
| 560 mm | 280 mm | X | 1 | Number-4    |
| 400 mm | 100 mm | X | 2 | Number-8-10 |
| 461 mm | 90 mm  | Х | 1 | Number-9    |
| 560 mm | 280 mm | X | 1 | Drawer Door |
| 262 mm | 200 mm | Х | 1 | Number-5    |
| 262 mm | 524 mm | X | 1 | Number-6    |
| 646 mm | 524 mm | X | 1 | Number-7    |
|        |        |   |   |             |