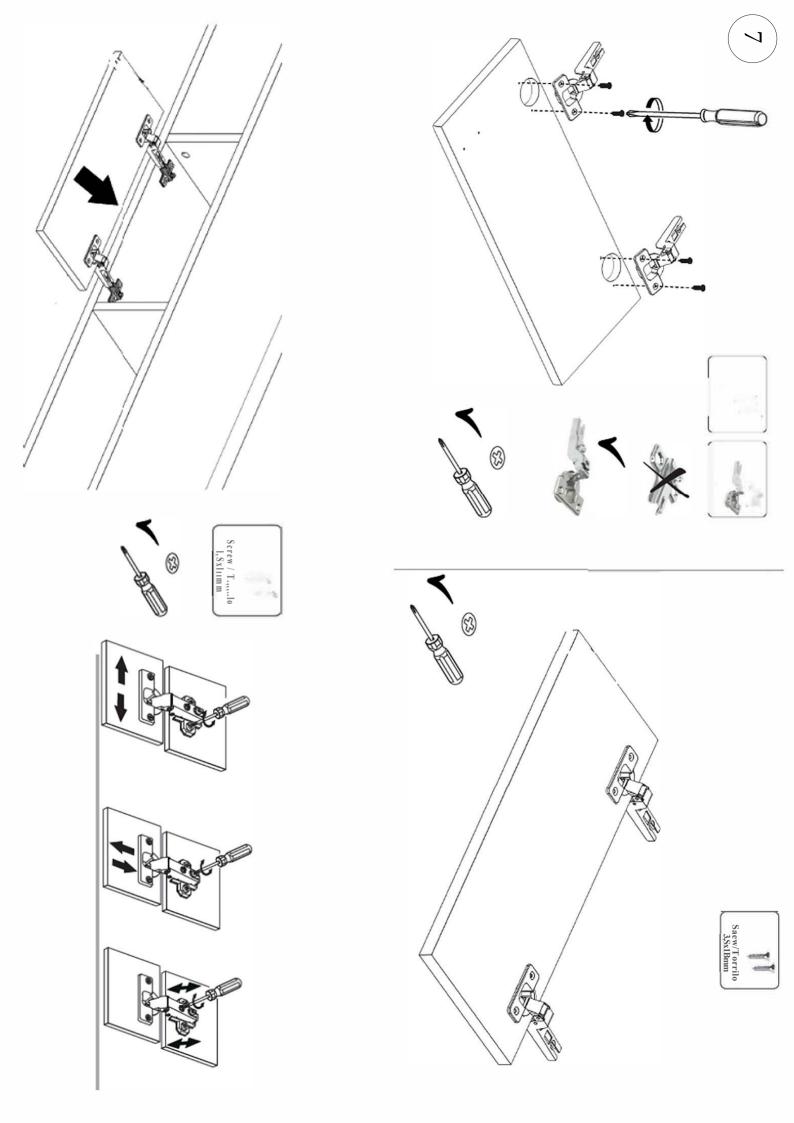

Minifix is the main connection material used in demoduler products. Before starting the assembly, please check the drawings below.

Total 1 Package

| 864 mm | 560 mm | Х | 1 | Number-1    |
|--------|--------|---|---|-------------|
| 864 mm | 262 mm | Х | 2 | Number-2-3  |
| 560 mm | 280 mm | X | 1 | Number-4    |
| 400 mm | 100 mm | X | 2 | Number-8-10 |
| 461 mm | 90 mm  | Х | 1 | Number-9    |
| 560 mm | 280 mm | X | 1 | Drawer Door |
| 262 mm | 200 mm | Х | 1 | Number-5    |
| 262 mm | 524 mm | X | 1 | Number-6    |
| 646 mm | 524 mm | X | 1 | Number-7    |
|        |        |   |   |             |