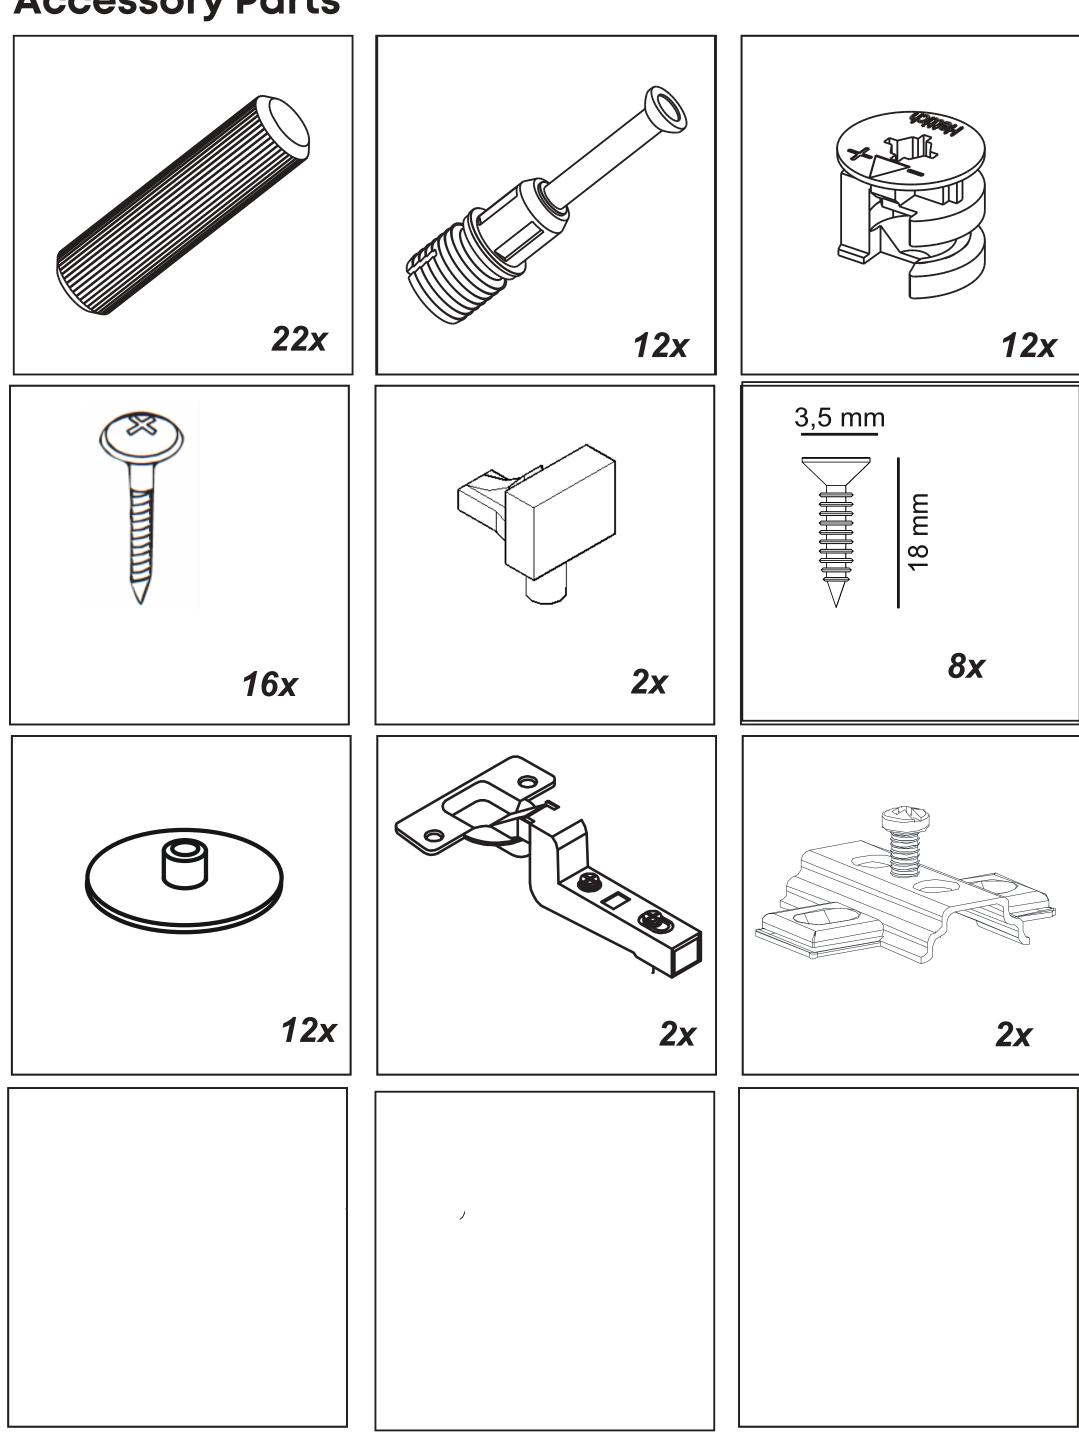

lease contact us for further questions. Do not directly contact your furniture with excessive heat, cold and humidity because the product can be affected.



Minifix is the main connection material used in demoduler products. Before starting the assembly, please check the drawings below.





Total 1 Package

| 864 mm | 560 mm | Х | 1 | Number-1    |
|--------|--------|---|---|-------------|
| 864 mm | 262 mm | Х | 2 | Number-2-3  |
| 560 mm | 280 mm | X | 1 | Number-4    |
| 400 mm | 100 mm | X | 2 | Number-8-10 |
| 461 mm | 90 mm  | Х | 1 | Number-9    |
| 560 mm | 280 mm | X | 1 | Drawer Door |
| 262 mm | 200 mm | Х | 1 | Number-5    |
| 262 mm | 524 mm | X | 1 | Number-6    |
| 646 mm | 524 mm | X | 1 | Number-7    |
|        |        |   |   |             |



## **Accessory Parts**